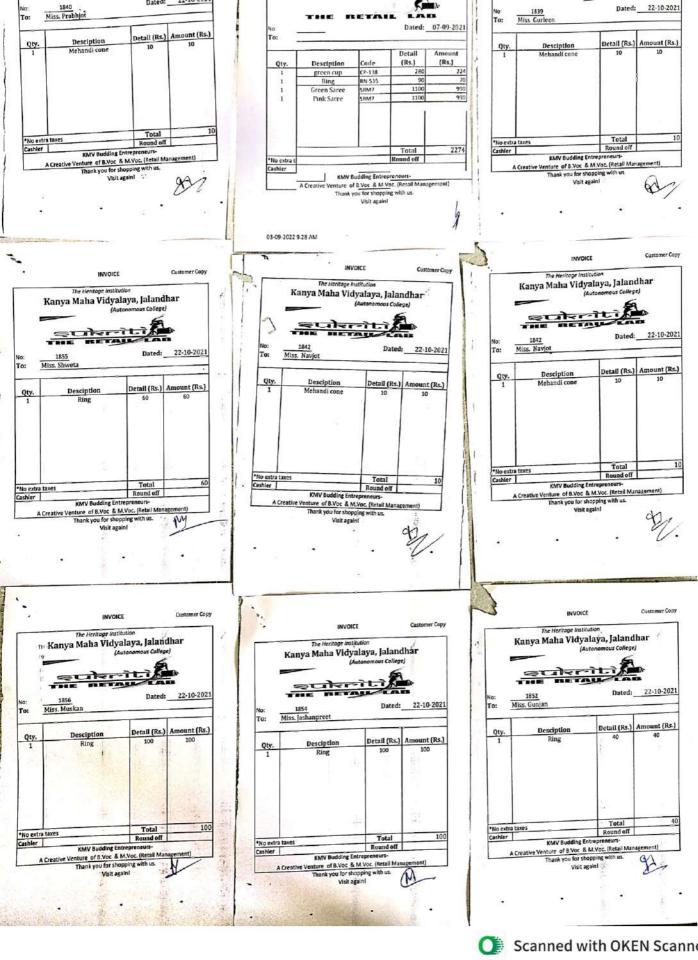

Opening Balance                                                                                                 |             |          | 00      |
|            | By Receipts (GR) 1819                                                                                           | 1332        |          | 0.0     |
|            | By Receipts (GR) 4115                                                                                           |             |          | 10000.0 |
|            | the second se | 2226        |          | 5000.00 |
| DE DO LOLL | To AMT TRF TO MISC FROM KK REVENUE                                                                              | 2377        | 15000.00 |         |

**Final Total** 

15000.00 15000.00

Retail Lab. Retail Lab. K.M.V. Jalandhar K.M.V. .'









0











Command with OKEN Comman

















































#### Department of Home Science Consultancy (2021-22)

The department of Home Science organised a Food & Home Decor stall on the event of Diwali Exhibition held in Virsa Vihar, Desh Bhagat Yadgaar Hall.

The students of Home Science and B.Voc. NEH prepared chocolates; Diwali sweets gift hampers containing Oats Ladoo, Anjeer Ladoo, Panjeeri, Coconut Ladoos, Diet Namkeen, Dates & Fig Ladoos etc. Home Decore items included Home Centrepieces, Candles and Show Pieces.

Total amount - 24750-50

Week Kapour

COLLEGE WITH The Heritage Institution COLLEGE WITH The Heritage Institution POTENTIAL FOR Kanya Maha Vidyalaya, Kanya Maha Vidyalaya, POTENTIAL FOR Jalandhar EXCELLENCE Jalandhar EXCELLENCE (Autonomou