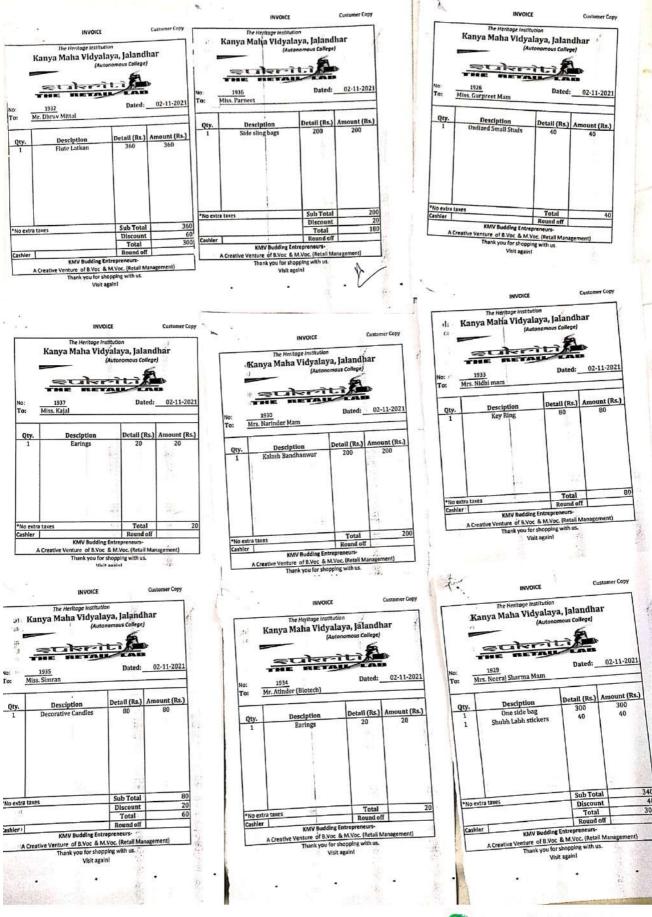

## <u>Revenue generated from consultancy during the year</u> <u>Session 2021-2022</u>

| Name of the<br>teacher-<br>consultant                                                  | Name of the consultancy project                                       | Consultancy/<br>Sponsoring agency<br>with contact details                         | Revenue<br>generated<br>(INR in<br>lakhs) |
|----------------------------------------------------------------------------------------|-----------------------------------------------------------------------|-----------------------------------------------------------------------------------|-------------------------------------------|
| P.G. Department<br>of fashion<br>designing                                             | Online sale of<br>Amazon                                              | Own Department                                                                    | 3494-/-                                   |
|                                                                                        | Sponsorship for sukriti fashion show                                  | Own Department                                                                    | 325900-/-                                 |
|                                                                                        | Boutique                                                              | Own Department                                                                    | 1830-/-                                   |
|                                                                                        | Exhibition<br>consultancy (Diwali<br>extravaganza)                    |                                                                                   | 48635-/-                                  |
| P.G. Department<br>of Cosmetology                                                      | Sublime Art the<br>Studio                                             | DDU Kaushal<br>Kendra, Kanya<br>Maha Vidyalaya,                                   | 30,000-/-                                 |
| Department of<br>Textile design<br>and Apparel<br>Technology                           | K.K Boutique                                                          | DDU Kaushal<br>Kendra, Kanya<br>Maha Vidyalaya,<br>Jalandhar                      | 24,797-/-                                 |
| Department of<br>Retail<br>Management                                                  | Sukriti-The Retail<br>lab                                             | DDU Kaushal<br>Kendra, Kanya<br>Maha Vidyalaya,                                   | 58,022-/-                                 |
| Department of<br>Hospitality and<br>Tourism                                            | Spring's student<br>centre                                            | DDU Kaushal<br>Kendra, Kanya<br>Maha Vidyalaya,                                   | 3,00,000-/-                               |
| Department of<br>Home Science &<br>Nutrition health<br>and care                        | Food and home decor                                                   | Home Science<br>department and<br>DDU Kaushal<br>Kendra, Kanya<br>Maha Vidyalaya, | 24,750-/-                                 |
| Department of<br>Textile design<br>and Apparel and<br>Depart of Beauty<br>and Wellness | Skill Hub<br>(Self employed tailor<br>& Assistant Beauty<br>Therapist | DDU Kaushal<br>Kendra, Kanya<br>Maha Vidyalaya,<br>Jalandhar                      | 3,70,000-/-                               |
| Total                                                                                  |                                                                       |                                                                                   | 11,87,428-/-                              |