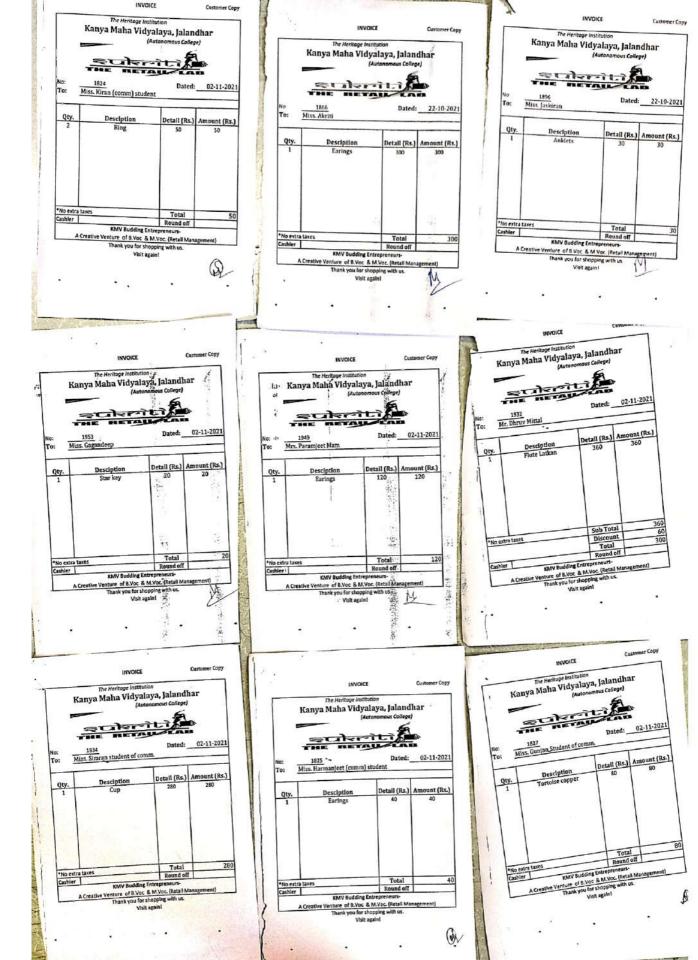

## <u>Revenue generated from consultancy during the year</u> <u>Session 2021-2022</u>

| Name of the<br>teacher-<br>consultant                                                  | Name of the consultancy project                                       | Consultancy/<br>Sponsoring agency<br>with contact details                         | Revenue<br>generated<br>(INR in<br>lakhs) |
|----------------------------------------------------------------------------------------|-----------------------------------------------------------------------|-----------------------------------------------------------------------------------|-------------------------------------------|
| P.G. Department<br>of fashion<br>designing                                             | Online sale of<br>Amazon                                              | Own Department                                                                    | 3494-/-                                   |
|                                                                                        | Sponsorship for sukriti fashion show                                  | Own Department                                                                    | 325900-/-                                 |
|                                                                                        | Boutique                                                              | Own Department                                                                    | 1830-/-                                   |
|                                                                                        | Exhibition<br>consultancy (Diwali<br>extravaganza)                    |                                                                                   | 48635-/-                                  |
| P.G. Department<br>of Cosmetology                                                      | Sublime Art the<br>Studio                                             | DDU Kaushal<br>Kendra, Kanya<br>Maha Vidyalaya,                                   | 30,000-/-                                 |
| Department of<br>Textile design<br>and Apparel<br>Technology                           | K.K Boutique                                                          | DDU Kaushal<br>Kendra, Kanya<br>Maha Vidyalaya,<br>Jalandhar                      | 24,797-/-                                 |
| Department of<br>Retail<br>Management                                                  | Sukriti-The Retail<br>lab                                             | DDU Kaushal<br>Kendra, Kanya<br>Maha Vidyalaya,                                   | 58,022-/-                                 |
| Department of<br>Hospitality and<br>Tourism                                            | Spring's student<br>centre                                            | DDU Kaushal<br>Kendra, Kanya<br>Maha Vidyalaya,                                   | 3,00,000-/-                               |
| Department of<br>Home Science &<br>Nutrition health<br>and care                        | Food and home decor                                                   | Home Science<br>department and<br>DDU Kaushal<br>Kendra, Kanya<br>Maha Vidyalaya, | 24,750-/-                                 |
| Department of<br>Textile design<br>and Apparel and<br>Depart of Beauty<br>and Wellness | Skill Hub<br>(Self employed tailor<br>& Assistant Beauty<br>Therapist | DDU Kaushal<br>Kendra, Kanya<br>Maha Vidyalaya,<br>Jalandhar                      | 3,70,000-/-                               |
| Total                                                                                  |                                                                       |                                                                                   | 11,87,428-/-                              |