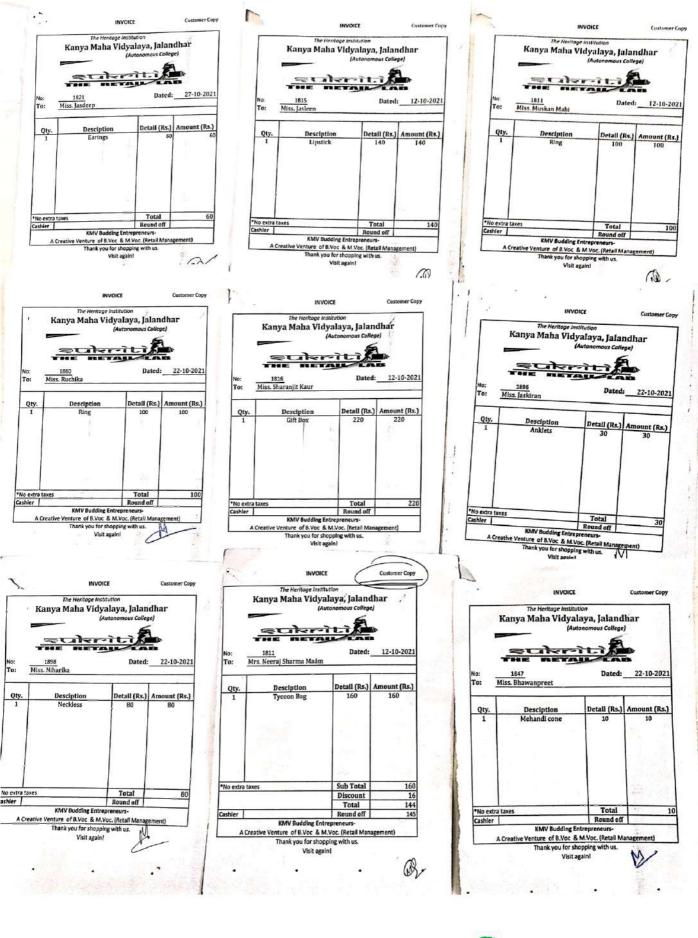

## <u>Revenue generated from consultancy during the year</u> <u>Session 2021-2022</u>

| Name of the<br>teacher-<br>consultant                                                  | Name of the consultancy project                                       | Consultancy/<br>Sponsoring agency<br>with contact details                         | Revenue<br>generated<br>(INR in<br>lakhs) |
|----------------------------------------------------------------------------------------|-----------------------------------------------------------------------|-----------------------------------------------------------------------------------|-------------------------------------------|
| P.G. Department<br>of fashion<br>designing                                             | Online sale of<br>Amazon                                              | Own Department                                                                    | 3494-/-                                   |
|                                                                                        | Sponsorship for sukriti fashion show                                  | Own Department                                                                    | 325900-/-                                 |
|                                                                                        | Boutique                                                              | Own Department                                                                    | 1830-/-                                   |
|                                                                                        | Exhibition<br>consultancy (Diwali<br>extravaganza)                    |                                                                                   | 48635-/-                                  |
| P.G. Department<br>of Cosmetology                                                      | Sublime Art the<br>Studio                                             | DDU Kaushal<br>Kendra, Kanya<br>Maha Vidyalaya,                                   | 30,000-/-                                 |
| Department of<br>Textile design<br>and Apparel<br>Technology                           | K.K Boutique                                                          | DDU Kaushal<br>Kendra, Kanya<br>Maha Vidyalaya,<br>Jalandhar                      | 24,797-/-                                 |
| Department of<br>Retail<br>Management                                                  | Sukriti-The Retail<br>lab                                             | DDU Kaushal<br>Kendra, Kanya<br>Maha Vidyalaya,                                   | 58,022-/-                                 |
| Department of<br>Hospitality and<br>Tourism                                            | Spring's student<br>centre                                            | DDU Kaushal<br>Kendra, Kanya<br>Maha Vidyalaya,                                   | 3,00,000-/-                               |
| Department of<br>Home Science &<br>Nutrition health<br>and care                        | Food and home decor                                                   | Home Science<br>department and<br>DDU Kaushal<br>Kendra, Kanya<br>Maha Vidyalaya, | 24,750-/-                                 |
| Department of<br>Textile design<br>and Apparel and<br>Depart of Beauty<br>and Wellness | Skill Hub<br>(Self employed tailor<br>& Assistant Beauty<br>Therapist | DDU Kaushal<br>Kendra, Kanya<br>Maha Vidyalaya,<br>Jalandhar                      | 3,70,000-/-                               |
| Total                                                                                  |                                                                       |                                                                                   | 11,87,428-/-                              |