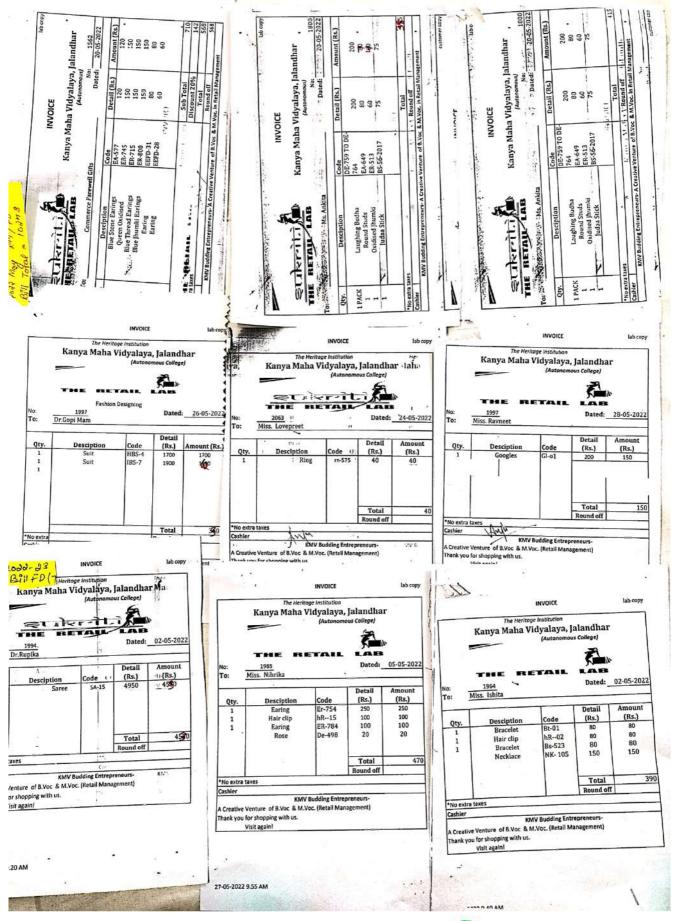

Que

CONSULTANCY P.G. DEPARTMENT OF FASHION DESIGNING

Consultancy charges for sponsorship of fashion show Sukriti held on 12/4/2022- Rs. 3,25,900/-