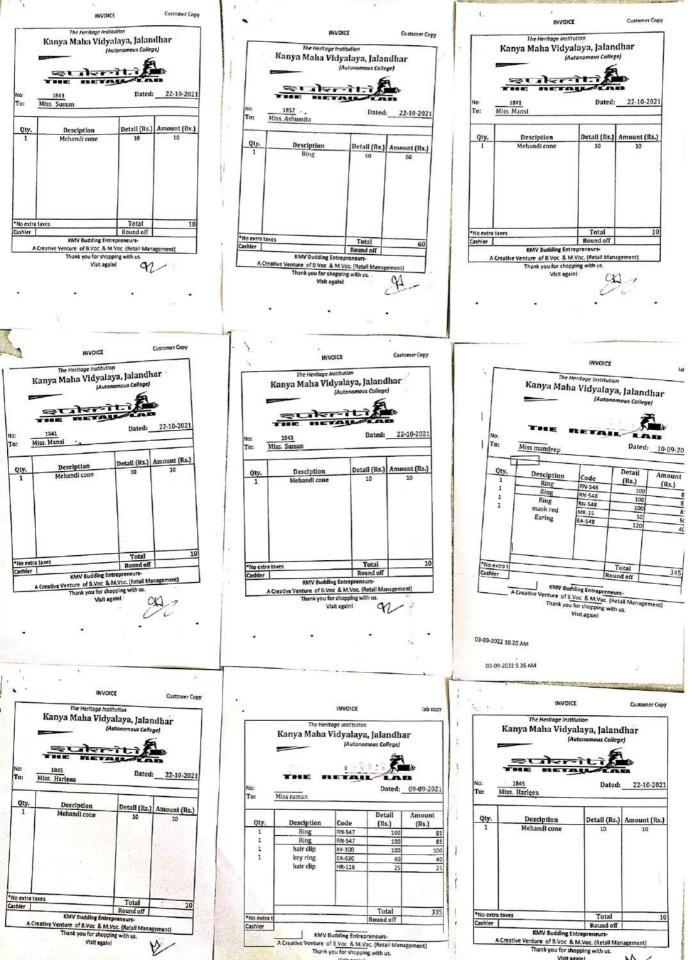

| Opening Balance                                                                                                 |             |          | 00      |
|            | By Receipts (GR) 1819                                                                                           | 1332        |          | 0.0     |
|            | By Receipts (GR) 4115                                                                                           |             |          | 10000.0 |
|            | the second se | 2226        |          | 5000.00 |
| DE DO LOLL | To AMT TRF TO MISC FROM KK REVENUE                                                                              | 2377        | 15000.00 |         |

**Final Total** 

15000.00 15000.00

Retail Lab. Retail Lab. K.M.V. Jalandhar K.M.V. .'









0











Command with OKEN Comman

















































#### Department of Home Science Consultancy (2021-22)

The department of Home Science organised a Food & Home Decor stall on the event of Diwali Exhibition held in Virsa Vihar, Desh Bhagat Yadgaar Hall.

The students of Home Science and B.Voc. NEH prepared chocolates; Diwali sweets gift hampers containing Oats Ladoo, Anjeer Ladoo, Panjeeri, Coconut Ladoos, Diet Namkeen, Dates & Fig Ladoos etc. Home Decore items included Home Centrepieces, Candles and Show Pieces.

Total amount - 24750-50

Week Kapour

COLLEGE WITH The Heritage Institution COLLEGE WITH The Heritage Institution POTENTIAL FOR Kanya Maha Vidyalaya, Kanya Maha Vidyalaya, POTENTIAL FOR Jalandhar EXCELLENCE Jalandhar EXCELLENCE (Autonom