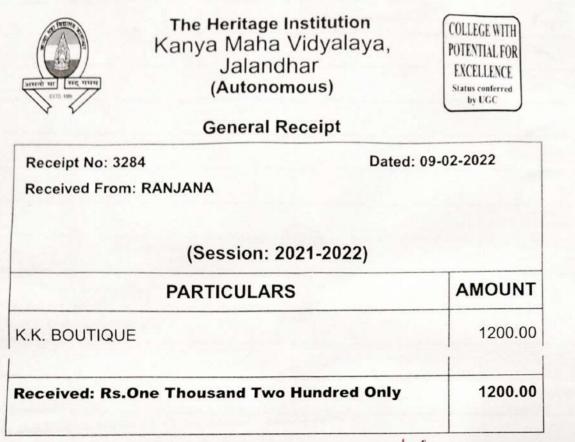

## <u>Revenue generated from consultancy during the year</u> <u>Session 2021-2022</u>

| Name of the<br>teacher-<br>consultant                                                  | Name of the consultancy project                                       | Consultancy/<br>Sponsoring agency<br>with contact details                         | Revenue<br>generated<br>(INR in<br>lakhs) |
|----------------------------------------------------------------------------------------|-----------------------------------------------------------------------|-----------------------------------------------------------------------------------|-------------------------------------------|
| P.G. Department<br>of fashion<br>designing                                             | Online sale of<br>Amazon                                              | Own Department                                                                    | 3494-/-                                   |
|                                                                                        | Sponsorship for sukriti fashion show                                  | Own Department                                                                    | 325900-/-                                 |
|                                                                                        | Boutique                                                              | Own Department                                                                    | 1830-/-                                   |
|                                                                                        | Exhibition<br>consultancy (Diwali<br>extravaganza)                    |                                                                                   | 48635-/-                                  |
| P.G. Department<br>of Cosmetology                                                      | Sublime Art the<br>Studio                                             | DDU Kaushal<br>Kendra, Kanya<br>Maha Vidyalaya,                                   | 30,000-/-                                 |
| Department of<br>Textile design<br>and Apparel<br>Technology                           | K.K Boutique                                                          | DDU Kaushal<br>Kendra, Kanya<br>Maha Vidyalaya,<br>Jalandhar                      | 24,797-/-                                 |
| Department of<br>Retail<br>Management                                                  | Sukriti-The Retail<br>lab                                             | DDU Kaushal<br>Kendra, Kanya<br>Maha Vidyalaya,                                   | 58,022-/-                                 |
| Department of<br>Hospitality and<br>Tourism                                            | Spring's student<br>centre                                            | DDU Kaushal<br>Kendra, Kanya<br>Maha Vidyalaya,                                   | 3,00,000-/-                               |
| Department of<br>Home Science &<br>Nutrition health<br>and care                        | Food and home decor                                                   | Home Science<br>department and<br>DDU Kaushal<br>Kendra, Kanya<br>Maha Vidyalaya, | 24,750-/-                                 |
| Department of<br>Textile design<br>and Apparel and<br>Depart of Beauty<br>and Wellness | Skill Hub<br>(Self employed tailor<br>& Assistant Beauty<br>Therapist | DDU Kaushal<br>Kendra, Kanya<br>Maha Vidyalaya,<br>Jalandhar                      | 3,70,000-/-                               |
| Total                                                                                  |                                                                       |                                                                                   | 11,87,428-/-                              |