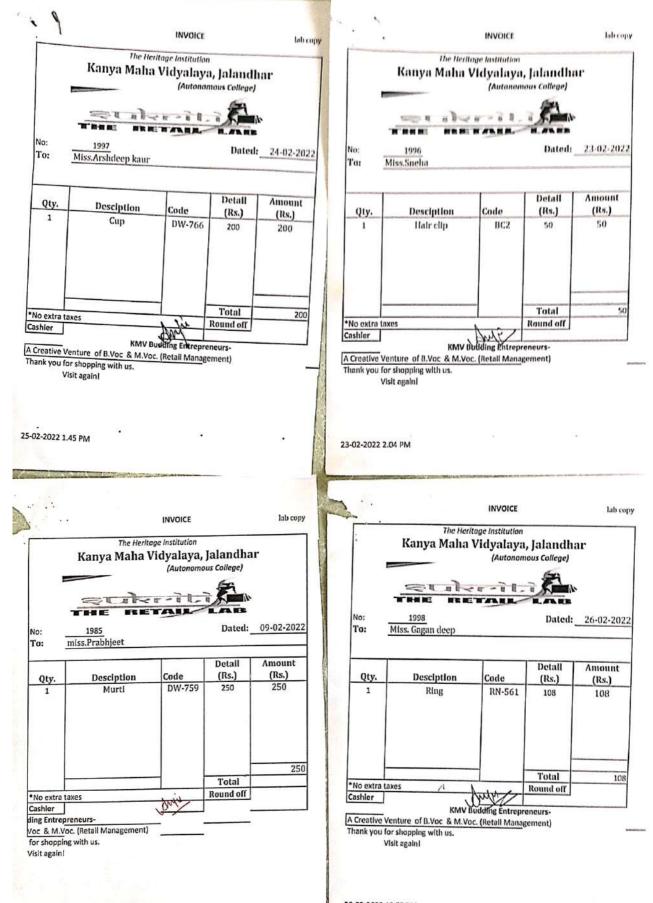

Que

CONSULTANCY P.G. DEPARTMENT OF FASHION DESIGNING

Consultancy charges for sponsorship of fashion show Sukriti held on 12/4/2022- Rs. 3,25,900/-