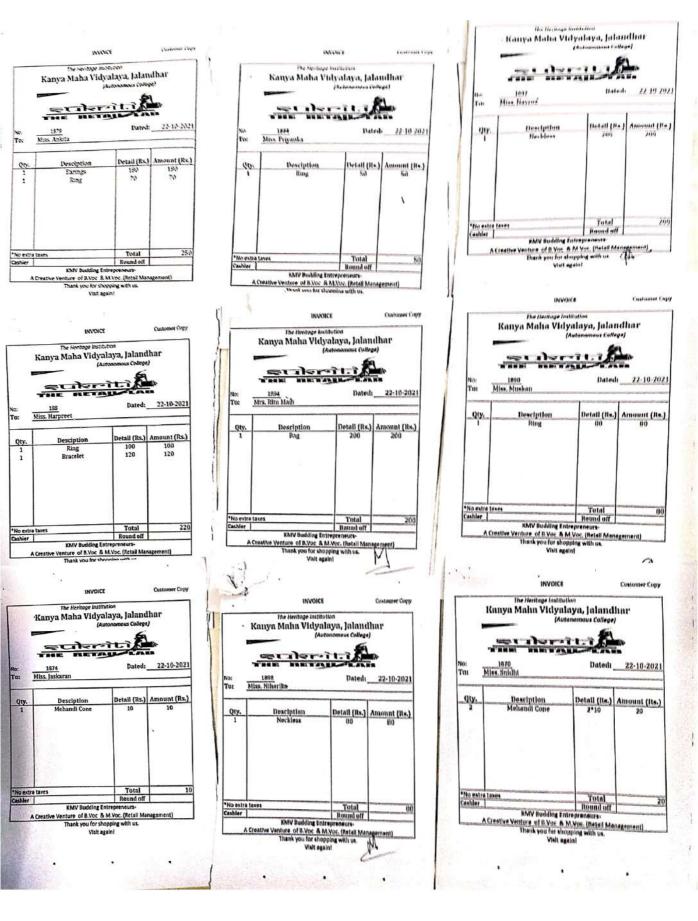

## <u>Revenue generated from consultancy during the year</u> <u>Session 2021-2022</u>

| Name of the<br>teacher-<br>consultant                                                  | Name of the consultancy project                                       | Consultancy/<br>Sponsoring agency<br>with contact details                         | Revenue<br>generated<br>(INR in<br>lakhs) |
|----------------------------------------------------------------------------------------|-----------------------------------------------------------------------|-----------------------------------------------------------------------------------|-------------------------------------------|
| P.G. Department<br>of fashion<br>designing                                             | Online sale of<br>Amazon                                              | Own Department                                                                    | 3494-/-                                   |
|                                                                                        | Sponsorship for sukriti fashion show                                  | Own Department                                                                    | 325900-/-                                 |
|                                                                                        | Boutique                                                              | Own Department                                                                    | 1830-/-                                   |
|                                                                                        | Exhibition<br>consultancy (Diwali<br>extravaganza)                    |                                                                                   | 48635-/-                                  |
| P.G. Department<br>of Cosmetology                                                      | Sublime Art the<br>Studio                                             | DDU Kaushal<br>Kendra, Kanya<br>Maha Vidyalaya,                                   | 30,000-/-                                 |
| Department of<br>Textile design<br>and Apparel<br>Technology                           | K.K Boutique                                                          | DDU Kaushal<br>Kendra, Kanya<br>Maha Vidyalaya,<br>Jalandhar                      | 24,797-/-                                 |
| Department of<br>Retail<br>Management                                                  | Sukriti-The Retail<br>lab                                             | DDU Kaushal<br>Kendra, Kanya<br>Maha Vidyalaya,                                   | 58,022-/-                                 |
| Department of<br>Hospitality and<br>Tourism                                            | Spring's student<br>centre                                            | DDU Kaushal<br>Kendra, Kanya<br>Maha Vidyalaya,                                   | 3,00,000-/-                               |
| Department of<br>Home Science &<br>Nutrition health<br>and care                        | Food and home decor                                                   | Home Science<br>department and<br>DDU Kaushal<br>Kendra, Kanya<br>Maha Vidyalaya, | 24,750-/-                                 |
| Department of<br>Textile design<br>and Apparel and<br>Depart of Beauty<br>and Wellness | Skill Hub<br>(Self employed tailor<br>& Assistant Beauty<br>Therapist | DDU Kaushal<br>Kendra, Kanya<br>Maha Vidyalaya,<br>Jalandhar                      | 3,70,000-/-                               |
| Total                                                                                  |                                                                       |                                                                                   | 11,87,428-/-                              |