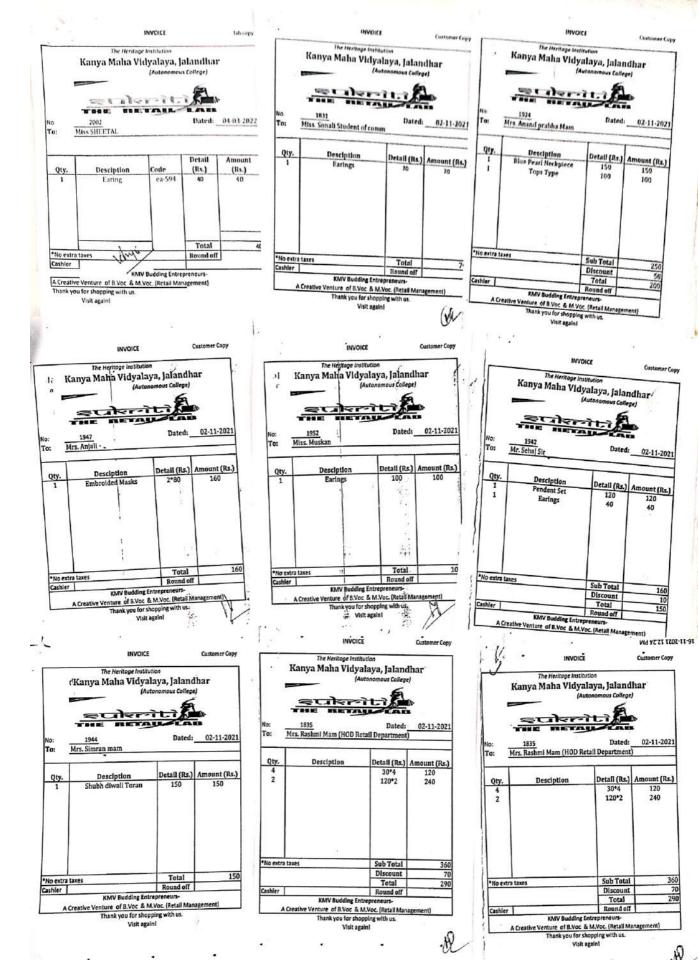

## <u>Revenue generated from consultancy during the year</u> <u>Session 2021-2022</u>

| Name of the<br>teacher-<br>consultant                                                  | Name of the consultancy project                                       | Consultancy/<br>Sponsoring agency<br>with contact details                         | Revenue<br>generated<br>(INR in<br>lakhs) |
|----------------------------------------------------------------------------------------|-----------------------------------------------------------------------|-----------------------------------------------------------------------------------|-------------------------------------------|
| P.G. Department<br>of fashion<br>designing                                             | Online sale of<br>Amazon                                              | Own Department                                                                    | 3494-/-                                   |
|                                                                                        | Sponsorship for sukriti fashion show                                  | Own Department                                                                    | 325900-/-                                 |
|                                                                                        | Boutique                                                              | Own Department                                                                    | 1830-/-                                   |
|                                                                                        | Exhibition<br>consultancy (Diwali<br>extravaganza)                    |                                                                                   | 48635-/-                                  |
| P.G. Department<br>of Cosmetology                                                      | Sublime Art the<br>Studio                                             | DDU Kaushal<br>Kendra, Kanya<br>Maha Vidyalaya,                                   | 30,000-/-                                 |
| Department of<br>Textile design<br>and Apparel<br>Technology                           | K.K Boutique                                                          | DDU Kaushal<br>Kendra, Kanya<br>Maha Vidyalaya,<br>Jalandhar                      | 24,797-/-                                 |
| Department of<br>Retail<br>Management                                                  | Sukriti-The Retail<br>lab                                             | DDU Kaushal<br>Kendra, Kanya<br>Maha Vidyalaya,                                   | 58,022-/-                                 |
| Department of<br>Hospitality and<br>Tourism                                            | Spring's student<br>centre                                            | DDU Kaushal<br>Kendra, Kanya<br>Maha Vidyalaya,                                   | 3,00,000-/-                               |
| Department of<br>Home Science &<br>Nutrition health<br>and care                        | Food and home decor                                                   | Home Science<br>department and<br>DDU Kaushal<br>Kendra, Kanya<br>Maha Vidyalaya, | 24,750-/-                                 |
| Department of<br>Textile design<br>and Apparel and<br>Depart of Beauty<br>and Wellness | Skill Hub<br>(Self employed tailor<br>& Assistant Beauty<br>Therapist | DDU Kaushal<br>Kendra, Kanya<br>Maha Vidyalaya,<br>Jalandhar                      | 3,70,000-/-                               |
| Total                                                                                  |                                                                       |                                                                                   | 11,87,428-/-                              |