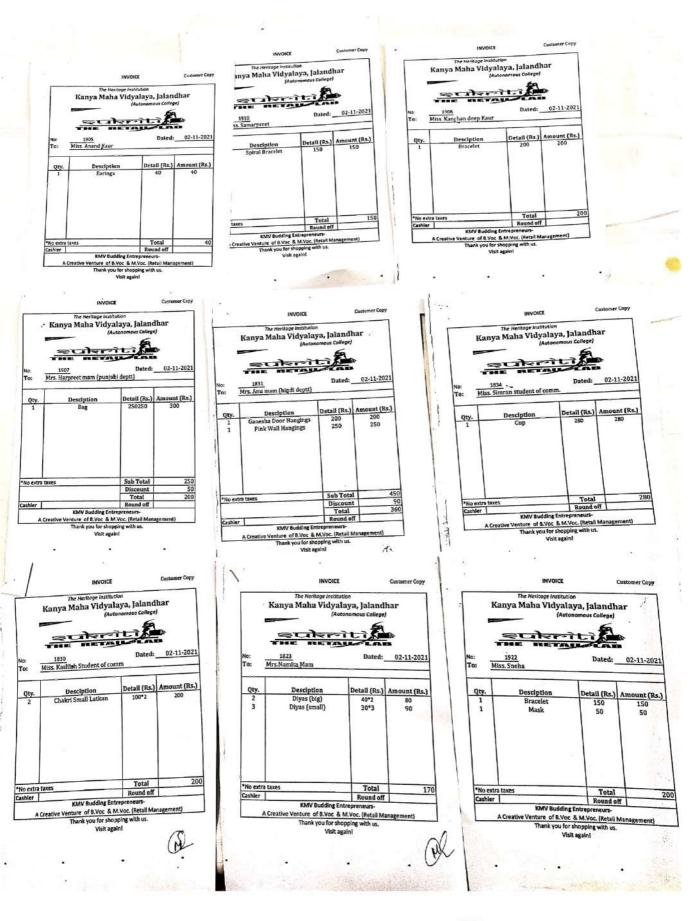

## <u>Revenue generated from consultancy during the year</u> <u>Session 2021-2022</u>

| Name of the<br>teacher-<br>consultant                                                  | Name of the consultancy project                                       | Consultancy/<br>Sponsoring agency<br>with contact details                         | Revenue<br>generated<br>(INR in<br>lakhs) |
|----------------------------------------------------------------------------------------|-----------------------------------------------------------------------|-----------------------------------------------------------------------------------|-------------------------------------------|
| P.G. Department<br>of fashion<br>designing                                             | Online sale of<br>Amazon                                              | Own Department                                                                    | 3494-/-                                   |
|                                                                                        | Sponsorship for sukriti fashion show                                  | Own Department                                                                    | 325900-/-                                 |
|                                                                                        | Boutique                                                              | Own Department                                                                    | 1830-/-                                   |
|                                                                                        | Exhibition<br>consultancy (Diwali<br>extravaganza)                    |                                                                                   | 48635-/-                                  |
| P.G. Department<br>of Cosmetology                                                      | Sublime Art the<br>Studio                                             | DDU Kaushal<br>Kendra, Kanya<br>Maha Vidyalaya,                                   | 30,000-/-                                 |
| Department of<br>Textile design<br>and Apparel<br>Technology                           | K.K Boutique                                                          | DDU Kaushal<br>Kendra, Kanya<br>Maha Vidyalaya,<br>Jalandhar                      | 24,797-/-                                 |
| Department of<br>Retail<br>Management                                                  | Sukriti-The Retail<br>lab                                             | DDU Kaushal<br>Kendra, Kanya<br>Maha Vidyalaya,                                   | 58,022-/-                                 |
| Department of<br>Hospitality and<br>Tourism                                            | Spring's student<br>centre                                            | DDU Kaushal<br>Kendra, Kanya<br>Maha Vidyalaya,                                   | 3,00,000-/-                               |
| Department of<br>Home Science &<br>Nutrition health<br>and care                        | Food and home decor                                                   | Home Science<br>department and<br>DDU Kaushal<br>Kendra, Kanya<br>Maha Vidyalaya, | 24,750-/-                                 |
| Department of<br>Textile design<br>and Apparel and<br>Depart of Beauty<br>and Wellness | Skill Hub<br>(Self employed tailor<br>& Assistant Beauty<br>Therapist | DDU Kaushal<br>Kendra, Kanya<br>Maha Vidyalaya,<br>Jalandhar                      | 3,70,000-/-                               |
| Total                                                                                  |                                                                       |                                                                                   | 11,87,428-/-                              |