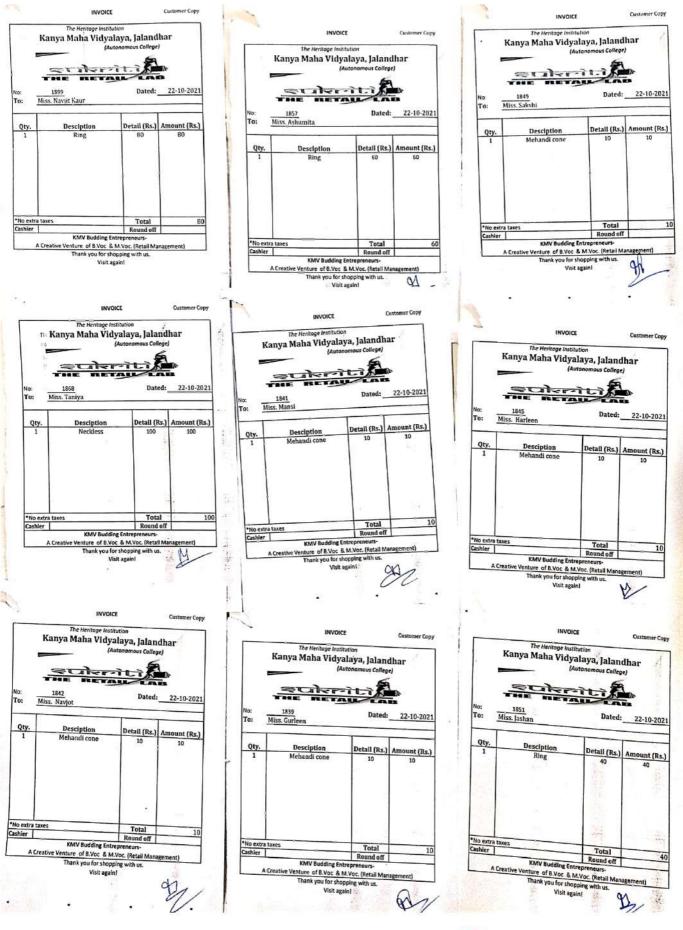

## <u>Revenue generated from consultancy during the year</u> <u>Session 2021-2022</u>

| Name of the<br>teacher-<br>consultant                                                  | Name of the consultancy project                                       | Consultancy/<br>Sponsoring agency<br>with contact details                         | Revenue<br>generated<br>(INR in<br>lakhs) |
|----------------------------------------------------------------------------------------|-----------------------------------------------------------------------|-----------------------------------------------------------------------------------|-------------------------------------------|
| P.G. Department<br>of fashion<br>designing                                             | Online sale of<br>Amazon                                              | Own Department                                                                    | 3494-/-                                   |
|                                                                                        | Sponsorship for sukriti fashion show                                  | Own Department                                                                    | 325900-/-                                 |
|                                                                                        | Boutique                                                              | Own Department                                                                    | 1830-/-                                   |
|                                                                                        | Exhibition<br>consultancy (Diwali<br>extravaganza)                    |                                                                                   | 48635-/-                                  |
| P.G. Department<br>of Cosmetology                                                      | Sublime Art the<br>Studio                                             | DDU Kaushal<br>Kendra, Kanya<br>Maha Vidyalaya,                                   | 30,000-/-                                 |
| Department of<br>Textile design<br>and Apparel<br>Technology                           | K.K Boutique                                                          | DDU Kaushal<br>Kendra, Kanya<br>Maha Vidyalaya,<br>Jalandhar                      | 24,797-/-                                 |
| Department of<br>Retail<br>Management                                                  | Sukriti-The Retail<br>lab                                             | DDU Kaushal<br>Kendra, Kanya<br>Maha Vidyalaya,                                   | 58,022-/-                                 |
| Department of<br>Hospitality and<br>Tourism                                            | Spring's student<br>centre                                            | DDU Kaushal<br>Kendra, Kanya<br>Maha Vidyalaya,                                   | 3,00,000-/-                               |
| Department of<br>Home Science &<br>Nutrition health<br>and care                        | Food and home decor                                                   | Home Science<br>department and<br>DDU Kaushal<br>Kendra, Kanya<br>Maha Vidyalaya, | 24,750-/-                                 |
| Department of<br>Textile design<br>and Apparel and<br>Depart of Beauty<br>and Wellness | Skill Hub<br>(Self employed tailor<br>& Assistant Beauty<br>Therapist | DDU Kaushal<br>Kendra, Kanya<br>Maha Vidyalaya,<br>Jalandhar                      | 3,70,000-/-                               |
| Total                                                                                  |                                                                       |                                                                                   | 11,87,428-/-                              |