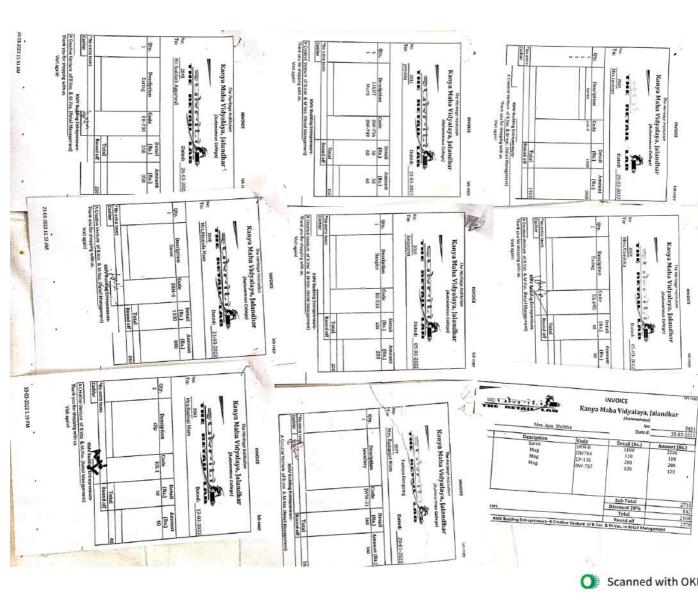

## <u>Revenue generated from consultancy during the year</u> <u>Session 2021-2022</u>

| Name of the<br>teacher-<br>consultant                                                  | Name of the consultancy project                                       | Consultancy/<br>Sponsoring agency<br>with contact details                         | Revenue<br>generated<br>(INR in<br>lakhs) |
|----------------------------------------------------------------------------------------|-----------------------------------------------------------------------|-----------------------------------------------------------------------------------|-------------------------------------------|
| P.G. Department<br>of fashion<br>designing                                             | Online sale of<br>Amazon                                              | Own Department                                                                    | 3494-/-                                   |
|                                                                                        | Sponsorship for sukriti fashion show                                  | Own Department                                                                    | 325900-/-                                 |
|                                                                                        | Boutique                                                              | Own Department                                                                    | 1830-/-                                   |
|                                                                                        | Exhibition<br>consultancy (Diwali<br>extravaganza)                    |                                                                                   | 48635-/-                                  |
| P.G. Department<br>of Cosmetology                                                      | Sublime Art the<br>Studio                                             | DDU Kaushal<br>Kendra, Kanya<br>Maha Vidyalaya,                                   | 30,000-/-                                 |
| Department of<br>Textile design<br>and Apparel<br>Technology                           | K.K Boutique                                                          | DDU Kaushal<br>Kendra, Kanya<br>Maha Vidyalaya,<br>Jalandhar                      | 24,797-/-                                 |
| Department of<br>Retail<br>Management                                                  | Sukriti-The Retail<br>lab                                             | DDU Kaushal<br>Kendra, Kanya<br>Maha Vidyalaya,                                   | 58,022-/-                                 |
| Department of<br>Hospitality and<br>Tourism                                            | Spring's student<br>centre                                            | DDU Kaushal<br>Kendra, Kanya<br>Maha Vidyalaya,                                   | 3,00,000-/-                               |
| Department of<br>Home Science &<br>Nutrition health<br>and care                        | Food and home decor                                                   | Home Science<br>department and<br>DDU Kaushal<br>Kendra, Kanya<br>Maha Vidyalaya, | 24,750-/-                                 |
| Department of<br>Textile design<br>and Apparel and<br>Depart of Beauty<br>and Wellness | Skill Hub<br>(Self employed tailor<br>& Assistant Beauty<br>Therapist | DDU Kaushal<br>Kendra, Kanya<br>Maha Vidyalaya,<br>Jalandhar                      | 3,70,000-/-                               |
| Total                                                                                  |                                                                       |                                                                                   | 11,87,428-/-                              |

Que

CONSULTANCY P.G. DEPARTMENT OF FASHION DESIGNING

Consultancy charges for sponsorship of fashion show Sukriti held on 12/4/2022- Rs. 3,25,900/-