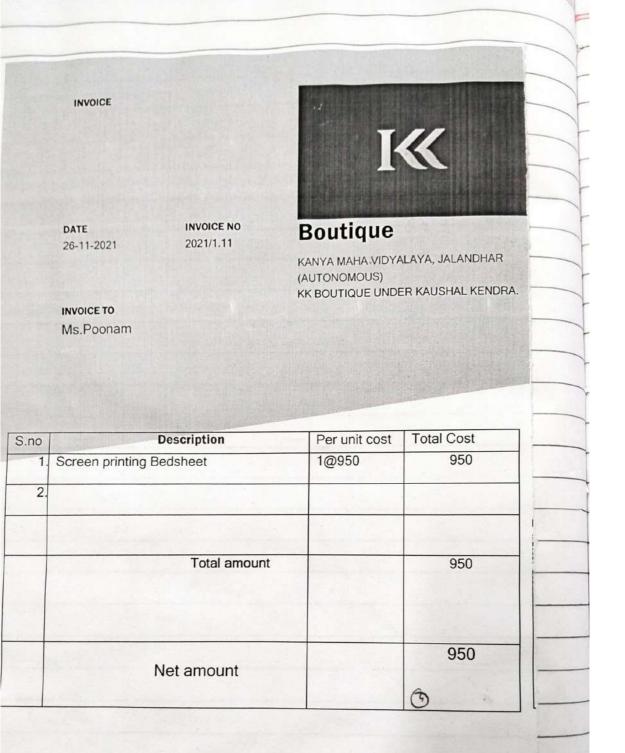

## PARTICULARS

FASHION DESIGNING EXHIBITION

Received: Rs.Twenty Thousand Only (By Cheque: 20000.00 neft dt. 09/04/2022) 20000.00

20000.00

AMOUNT

NEENASEHGAL

CONSULTANCY P.G. DEPARTMENT OF FASHION DESIGNING

Boutique charges received for fashion designing department-Rs. 1,830/-