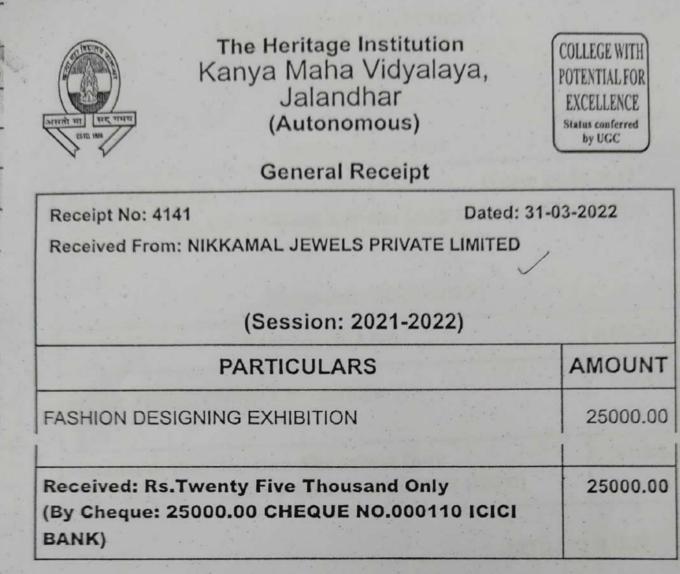

#### Kanya Maha Vidyalaya, Jalandhar Kanya Maha Vidyalaya, Jalandhar (2021-2022)

From 01-04-2021 To 31-03

| F          | Destables                                                                      | L T         |           |           |
|------------|--------------------------------------------------------------------------------|-------------|-----------|-----------|
| /          | Particulars                                                                    | Vchr<br>No. | Debit     | - Credit  |
| 24-03-2022 | By Receipts (GR) 4002                                                          | 2151        |           | 51000.00  |
| 29-03-2022 | By Receipts (GR) 4074                                                          | 2185        |           | 100000.00 |
| 31-03-2022 | By Receipts (GR) 4141                                                          | 2226        |           | 25000.00  |
| 31-03-2022 | By AMT TRF FROM FASHION DESIGNING EXHIBITION TO<br>MISC                        | 2371        |           | 39474.00  |
| 31-03-2022 | To AMT TRF FROM FASHION DESIGNING EXHIBITION TO<br>FASHION DESIGNING 2022-2023 | 2371        | 215600.00 |           |

**Final Total** 

257909.00 257909.00

The Heritage Institution Kanya Maha Vidyalaya, Jalandhar (Autonomous)

**General Receipt** 

Receipt No: 4002

Dated: 24-03-2022

Received From: GUJRANWALA JEWELLERS BHOLU SHAH GROUP