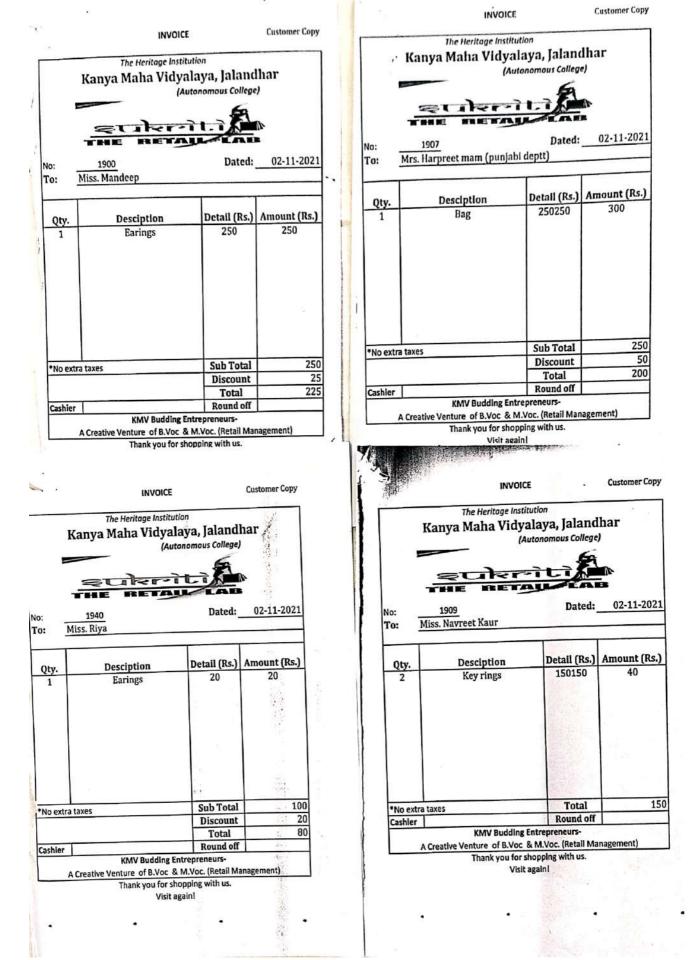

## <u>Revenue generated from consultancy during the year</u> <u>Session 2021-2022</u>

| Name of the<br>teacher-<br>consultant                                                  | Name of the consultancy project                                       | Consultancy/<br>Sponsoring agency<br>with contact details                         | Revenue<br>generated<br>(INR in<br>lakhs) |
|----------------------------------------------------------------------------------------|-----------------------------------------------------------------------|-----------------------------------------------------------------------------------|-------------------------------------------|
| P.G. Department<br>of fashion<br>designing                                             | Online sale of<br>Amazon                                              | Own Department                                                                    | 3494-/-                                   |
|                                                                                        | Sponsorship for sukriti fashion show                                  | Own Department                                                                    | 325900-/-                                 |
|                                                                                        | Boutique                                                              | Own Department                                                                    | 1830-/-                                   |
|                                                                                        | Exhibition<br>consultancy (Diwali<br>extravaganza)                    |                                                                                   | 48635-/-                                  |
| P.G. Department<br>of Cosmetology                                                      | Sublime Art the<br>Studio                                             | DDU Kaushal<br>Kendra, Kanya<br>Maha Vidyalaya,                                   | 30,000-/-                                 |
| Department of<br>Textile design<br>and Apparel<br>Technology                           | K.K Boutique                                                          | DDU Kaushal<br>Kendra, Kanya<br>Maha Vidyalaya,<br>Jalandhar                      | 24,797-/-                                 |
| Department of<br>Retail<br>Management                                                  | Sukriti-The Retail<br>lab                                             | DDU Kaushal<br>Kendra, Kanya<br>Maha Vidyalaya,                                   | 58,022-/-                                 |
| Department of<br>Hospitality and<br>Tourism                                            | Spring's student<br>centre                                            | DDU Kaushal<br>Kendra, Kanya<br>Maha Vidyalaya,                                   | 3,00,000-/-                               |
| Department of<br>Home Science &<br>Nutrition health<br>and care                        | Food and home decor                                                   | Home Science<br>department and<br>DDU Kaushal<br>Kendra, Kanya<br>Maha Vidyalaya, | 24,750-/-                                 |
| Department of<br>Textile design<br>and Apparel and<br>Depart of Beauty<br>and Wellness | Skill Hub<br>(Self employed tailor<br>& Assistant Beauty<br>Therapist | DDU Kaushal<br>Kendra, Kanya<br>Maha Vidyalaya,<br>Jalandhar                      | 3,70,000-/-                               |
| Total                                                                                  |                                                                       |                                                                                   | 11,87,428-/-                              |