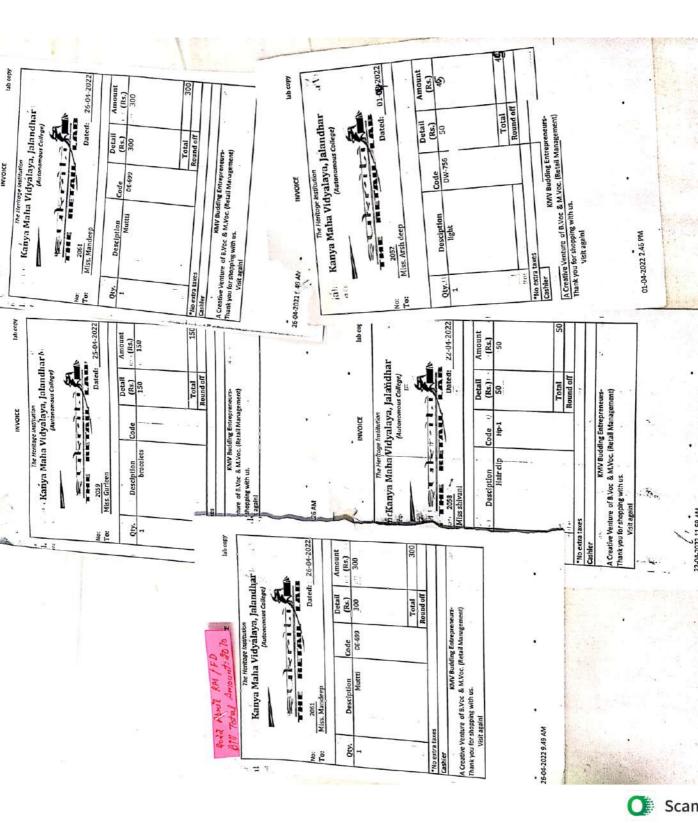

## <u>Revenue generated from consultancy during the year</u> <u>Session 2021-2022</u>

| Name of the<br>teacher-<br>consultant                                                  | Name of the consultancy project                                       | Consultancy/<br>Sponsoring agency<br>with contact details                         | Revenue<br>generated<br>(INR in<br>lakhs) |
|----------------------------------------------------------------------------------------|-----------------------------------------------------------------------|-----------------------------------------------------------------------------------|-------------------------------------------|
| P.G. Department<br>of fashion<br>designing                                             | Online sale of<br>Amazon                                              | Own Department                                                                    | 3494-/-                                   |
|                                                                                        | Sponsorship for sukriti fashion show                                  | Own Department                                                                    | 325900-/-                                 |
|                                                                                        | Boutique                                                              | Own Department                                                                    | 1830-/-                                   |
|                                                                                        | Exhibition<br>consultancy (Diwali<br>extravaganza)                    |                                                                                   | 48635-/-                                  |
| P.G. Department<br>of Cosmetology                                                      | Sublime Art the<br>Studio                                             | DDU Kaushal<br>Kendra, Kanya<br>Maha Vidyalaya,                                   | 30,000-/-                                 |
| Department of<br>Textile design<br>and Apparel<br>Technology                           | K.K Boutique                                                          | DDU Kaushal<br>Kendra, Kanya<br>Maha Vidyalaya,<br>Jalandhar                      | 24,797-/-                                 |
| Department of<br>Retail<br>Management                                                  | Sukriti-The Retail<br>lab                                             | DDU Kaushal<br>Kendra, Kanya<br>Maha Vidyalaya,                                   | 58,022-/-                                 |
| Department of<br>Hospitality and<br>Tourism                                            | Spring's student<br>centre                                            | DDU Kaushal<br>Kendra, Kanya<br>Maha Vidyalaya,                                   | 3,00,000-/-                               |
| Department of<br>Home Science &<br>Nutrition health<br>and care                        | Food and home decor                                                   | Home Science<br>department and<br>DDU Kaushal<br>Kendra, Kanya<br>Maha Vidyalaya, | 24,750-/-                                 |
| Department of<br>Textile design<br>and Apparel and<br>Depart of Beauty<br>and Wellness | Skill Hub<br>(Self employed tailor<br>& Assistant Beauty<br>Therapist | DDU Kaushal<br>Kendra, Kanya<br>Maha Vidyalaya,<br>Jalandhar                      | 3,70,000-/-                               |
| Total                                                                                  |                                                                       |                                                                                   | 11,87,428-/-                              |

Que

CONSULTANCY P.G. DEPARTMENT OF FASHION DESIGNING

Consultancy charges for sponsorship of fashion show Sukriti held on 12/4/2022- Rs. 3,25,900/-