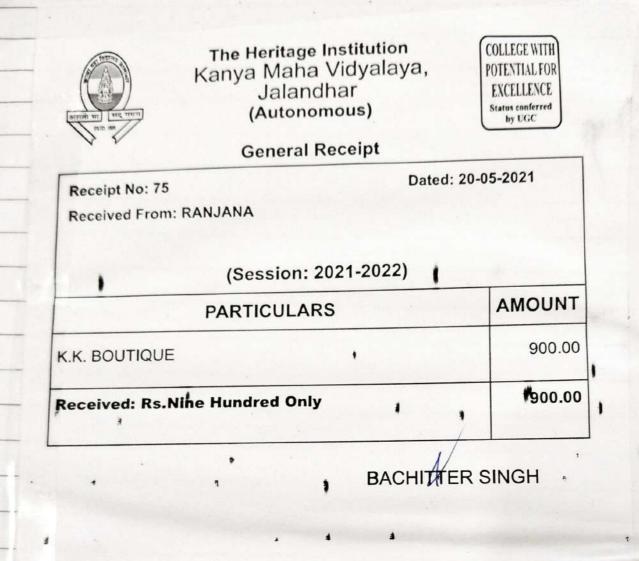

## <u>Revenue generated from consultancy during the year</u> <u>Session 2021-2022</u>

| Name of the<br>teacher-<br>consultant                                                  | Name of the consultancy project                                       | Consultancy/<br>Sponsoring agency<br>with contact details                         | Revenue<br>generated<br>(INR in<br>lakhs) |
|----------------------------------------------------------------------------------------|-----------------------------------------------------------------------|-----------------------------------------------------------------------------------|-------------------------------------------|
| P.G. Department<br>of fashion<br>designing                                             | Online sale of<br>Amazon                                              | Own Department                                                                    | 3494-/-                                   |
|                                                                                        | Sponsorship for sukriti fashion show                                  | Own Department                                                                    | 325900-/-                                 |
|                                                                                        | Boutique                                                              | Own Department                                                                    | 1830-/-                                   |
|                                                                                        | Exhibition<br>consultancy (Diwali<br>extravaganza)                    |                                                                                   | 48635-/-                                  |
| P.G. Department<br>of Cosmetology                                                      | Sublime Art the<br>Studio                                             | DDU Kaushal<br>Kendra, Kanya<br>Maha Vidyalaya,                                   | 30,000-/-                                 |
| Department of<br>Textile design<br>and Apparel<br>Technology                           | K.K Boutique                                                          | DDU Kaushal<br>Kendra, Kanya<br>Maha Vidyalaya,<br>Jalandhar                      | 24,797-/-                                 |
| Department of<br>Retail<br>Management                                                  | Sukriti-The Retail<br>lab                                             | DDU Kaushal<br>Kendra, Kanya<br>Maha Vidyalaya,                                   | 58,022-/-                                 |
| Department of<br>Hospitality and<br>Tourism                                            | Spring's student<br>centre                                            | DDU Kaushal<br>Kendra, Kanya<br>Maha Vidyalaya,                                   | 3,00,000-/-                               |
| Department of<br>Home Science &<br>Nutrition health<br>and care                        | Food and home decor                                                   | Home Science<br>department and<br>DDU Kaushal<br>Kendra, Kanya<br>Maha Vidyalaya, | 24,750-/-                                 |
| Department of<br>Textile design<br>and Apparel and<br>Depart of Beauty<br>and Wellness | Skill Hub<br>(Self employed tailor<br>& Assistant Beauty<br>Therapist | DDU Kaushal<br>Kendra, Kanya<br>Maha Vidyalaya,<br>Jalandhar                      | 3,70,000-/-                               |
| Total                                                                                  |                                                                       |                                                                                   | 11,87,428-/-                              |