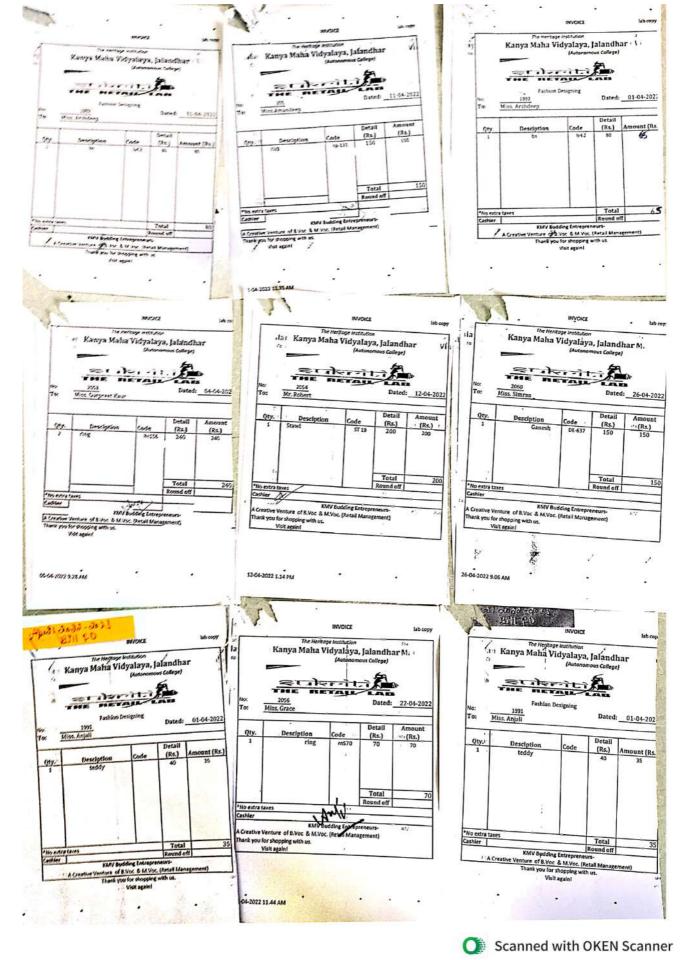

## <u>Revenue generated from consultancy during the year</u> <u>Session 2021-2022</u>

| Name of the<br>teacher-<br>consultant                                                  | Name of the consultancy project                                       | Consultancy/<br>Sponsoring agency<br>with contact details                         | Revenue<br>generated<br>(INR in<br>lakhs) |
|----------------------------------------------------------------------------------------|-----------------------------------------------------------------------|-----------------------------------------------------------------------------------|-------------------------------------------|
| P.G. Department<br>of fashion<br>designing                                             | Online sale of<br>Amazon                                              | Own Department                                                                    | 3494-/-                                   |
|                                                                                        | Sponsorship for sukriti fashion show                                  | Own Department                                                                    | 325900-/-                                 |
|                                                                                        | Boutique                                                              | Own Department                                                                    | 1830-/-                                   |
|                                                                                        | Exhibition<br>consultancy (Diwali<br>extravaganza)                    |                                                                                   | 48635-/-                                  |
| P.G. Department<br>of Cosmetology                                                      | Sublime Art the<br>Studio                                             | DDU Kaushal<br>Kendra, Kanya<br>Maha Vidyalaya,                                   | 30,000-/-                                 |
| Department of<br>Textile design<br>and Apparel<br>Technology                           | K.K Boutique                                                          | DDU Kaushal<br>Kendra, Kanya<br>Maha Vidyalaya,<br>Jalandhar                      | 24,797-/-                                 |
| Department of<br>Retail<br>Management                                                  | Sukriti-The Retail<br>lab                                             | DDU Kaushal<br>Kendra, Kanya<br>Maha Vidyalaya,                                   | 58,022-/-                                 |
| Department of<br>Hospitality and<br>Tourism                                            | Spring's student<br>centre                                            | DDU Kaushal<br>Kendra, Kanya<br>Maha Vidyalaya,                                   | 3,00,000-/-                               |
| Department of<br>Home Science &<br>Nutrition health<br>and care                        | Food and home decor                                                   | Home Science<br>department and<br>DDU Kaushal<br>Kendra, Kanya<br>Maha Vidyalaya, | 24,750-/-                                 |
| Department of<br>Textile design<br>and Apparel and<br>Depart of Beauty<br>and Wellness | Skill Hub<br>(Self employed tailor<br>& Assistant Beauty<br>Therapist | DDU Kaushal<br>Kendra, Kanya<br>Maha Vidyalaya,<br>Jalandhar                      | 3,70,000-/-                               |
| Total                                                                                  |                                                                       |                                                                                   | 11,87,428-/-                              |

Que

CONSULTANCY P.G. DEPARTMENT OF FASHION DESIGNING

Consultancy charges for sponsorship of fashion show Sukriti held on 12/4/2022- Rs. 3,25,900/-