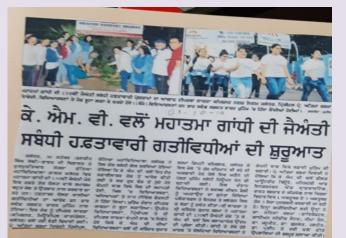

## Activity 1: Week Long Celebrations to mark the 150<sup>th</sup> birth anniversary of Mahatma Gandhi on (1<sup>st</sup> October 2019)

A week long celebrations to mark Mahatma Gandhi's 150th Birth Anniversary with zeal and fervour. Before the start of the run tree-plantation drive and cleanliness drive was carried out at the triangle and the greenbelt opposite the circuit house. During this drive, Mr Diprava Lakra also planted a tree. KMVites formed a human chain and the students held placards and banners with relevant and thought provoking slogans motivating all to adopt a healthy lifestyle.