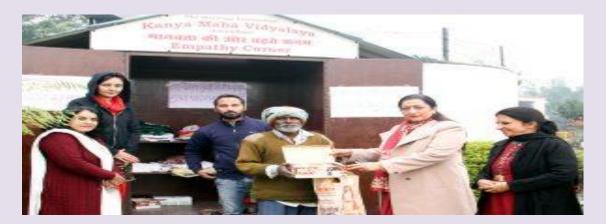

| 6. | Run for Swachh<br>Sashakat Bharat To<br>Commemorate<br>150 <sup>th</sup> Birth<br>Anniversary of<br>Mahatma Gandhi<br>1 October 2019 | Skylark<br>Chowk and<br>Luv-Kush<br>Chowk                   | Department of<br>Gandhian<br>Studies Centre<br>in Collaboration<br>with Field Out<br>Reach Bureau,<br>Ministry of<br>Information &<br>Broadcasting,<br>Govt. of India | 500 teaching and<br>Non- Teaching<br>Faculty, Students<br>and eminent<br>citizens of<br>Jalandhar<br>participated in<br>the run. | Students of KMV<br>hostel and Schools<br>in Jalandhar         |
|----|--------------------------------------------------------------------------------------------------------------------------------------|-------------------------------------------------------------|-----------------------------------------------------------------------------------------------------------------------------------------------------------------------|----------------------------------------------------------------------------------------------------------------------------------|---------------------------------------------------------------|
| 7. | Inter School<br>Painting<br>competition on<br>Environment<br>protection and<br>Social Evils<br>3-10-2019                             | KMV                                                         | Department of<br>Gandhian<br>Studies Centre<br>in Collaboration<br>with Field Out<br>Reach Bureau,<br>Ministry of<br>Information &<br>Broadcasting,<br>Govt. of India | 10                                                                                                                               | 70 students from<br>various schools and<br>colleges           |
| 8. | Empathy Corner                                                                                                                       | Outside the<br>College Gate                                 | All<br>Departments                                                                                                                                                    | 200                                                                                                                              | 2558                                                          |
| 9. | Literacy Drive<br>Activities in School<br>5-9-2019                                                                                   | Banarasi Dass<br>Charitable<br>School<br>Transport<br>Nagar | All<br>Departments                                                                                                                                                    | 10                                                                                                                               | 50 Children of the<br>School participated<br>in the activity. |

| 6. | Run for Swachh<br>Sashakat Bharat To<br>Commemorate 150 <sup>th</sup><br>Birth Anniversary of<br>Mahatma Gandhi | Department of<br>Gandhian<br>Studies Centre<br>in<br>Collaboration<br>with Field Out<br>Reach Bureau,<br>Ministry of<br>Information &<br>Broadcasting,<br>Govt. of India | 1 <sup>st</sup> October 2019      | Students of<br>KMV hostel<br>and Schools in<br>Jalandhar         |
|----|-----------------------------------------------------------------------------------------------------------------|--------------------------------------------------------------------------------------------------------------------------------------------------------------------------|-----------------------------------|------------------------------------------------------------------|
| 7. | Inter School Painting<br>competition on<br>Environment<br>protection and<br>Social Evils                        | Department of<br>Gandhian<br>Studies Centre<br>in<br>Collaboration<br>with Field Out<br>Reach Bureau,<br>Ministry of<br>Information &<br>Broadcasting,<br>Govt. of India | 3 <sup>rd</sup> October 2019      | 70 students<br>from various<br>schools and<br>colleges           |
| 8. | Empathy Corner                                                                                                  | All<br>Departments                                                                                                                                                       | 12 <sup>th</sup> July 2019        | 2558                                                             |
| 9. | Literacy Drive<br>Activities in School                                                                          | All<br>Departments                                                                                                                                                       | 5 <sup>th</sup> September<br>2019 | 50 Children of<br>the School<br>participated<br>in the activity. |