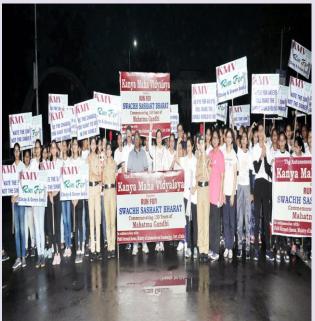

| 6. | Run for Swachh<br>Sashakat Bharat To<br>Commemorate<br>150 <sup>th</sup> Birth<br>Anniversary of<br>Mahatma Gandhi<br>1 October 2019 | Skylark<br>Chowk and<br>Luv-Kush<br>Chowk                   | Department of<br>Gandhian<br>Studies Centre<br>in Collaboration<br>with Field Out<br>Reach Bureau,<br>Ministry of<br>Information &<br>Broadcasting,<br>Govt. of India | 500 teaching and<br>Non- Teaching<br>Faculty, Students<br>and eminent<br>citizens of<br>Jalandhar<br>participated in<br>the run. | Students of KMV<br>hostel and Schools<br>in Jalandhar         |
|----|--------------------------------------------------------------------------------------------------------------------------------------|-------------------------------------------------------------|-----------------------------------------------------------------------------------------------------------------------------------------------------------------------|----------------------------------------------------------------------------------------------------------------------------------|---------------------------------------------------------------|
| 7. | Inter School<br>Painting<br>competition on<br>Environment<br>protection and<br>Social Evils<br>3-10-2019                             | KMV                                                         | Department of<br>Gandhian<br>Studies Centre<br>in Collaboration<br>with Field Out<br>Reach Bureau,<br>Ministry of<br>Information &<br>Broadcasting,<br>Govt. of India | 10                                                                                                                               | 70 students from<br>various schools and<br>colleges           |
| 8. | Empathy Corner                                                                                                                       | Outside the<br>College Gate                                 | All<br>Departments                                                                                                                                                    | 200                                                                                                                              | 2558                                                          |
| 9. | Literacy Drive<br>Activities in School<br>5-9-2019                                                                                   | Banarasi Dass<br>Charitable<br>School<br>Transport<br>Nagar | All<br>Departments                                                                                                                                                    | 10                                                                                                                               | 50 Children of the<br>School participated<br>in the activity. |

## Activity 1: Week Long Celebrations to mark the 150<sup>th</sup> birth anniversary of Mahatma Gandhi on (1<sup>st</sup> October 2019)

A week long celebrations to mark Mahatma Gandhi's 150th Birth Anniversary with zeal and fervour. Before the start of the run tree-plantation drive and cleanliness drive was carried out at the triangle and the greenbelt opposite the circuit house. During this drive, Mr Diprava Lakra also planted a tree. KMVites formed a human chain and the students held placards and banners with relevant and thought provoking slogans motivating all to adopt a healthy lifestyle.