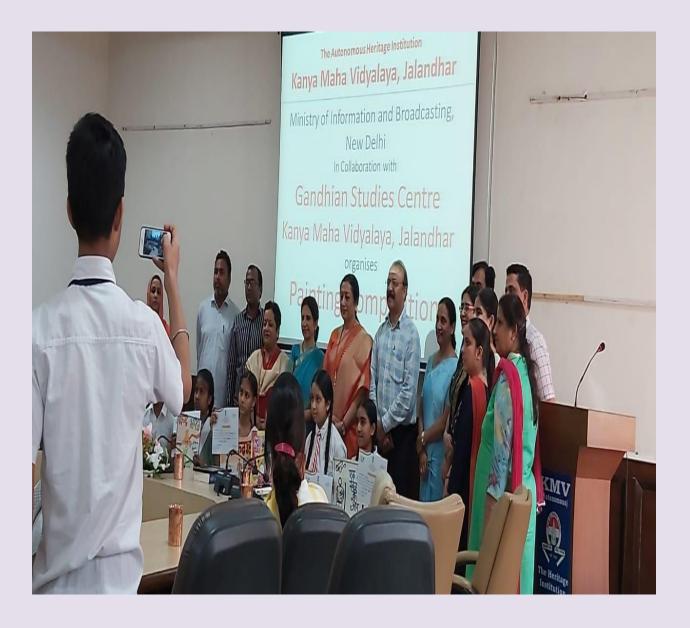

| 6. | Run for Swachh<br>Sashakat Bharat To<br>Commemorate<br>150 <sup>th</sup> Birth<br>Anniversary of<br>Mahatma Gandhi<br>1 October 2019 | Skylark<br>Chowk and<br>Luv-Kush<br>Chowk                   | Department of<br>Gandhian<br>Studies Centre<br>in Collaboration<br>with Field Out<br>Reach Bureau,<br>Ministry of<br>Information &<br>Broadcasting,<br>Govt. of India | 500 teaching and<br>Non- Teaching<br>Faculty, Students<br>and eminent<br>citizens of<br>Jalandhar<br>participated in<br>the run. | Students of KMV<br>hostel and Schools<br>in Jalandhar         |
|----|--------------------------------------------------------------------------------------------------------------------------------------|-------------------------------------------------------------|-----------------------------------------------------------------------------------------------------------------------------------------------------------------------|----------------------------------------------------------------------------------------------------------------------------------|---------------------------------------------------------------|
| 7. | Inter School<br>Painting<br>competition on<br>Environment<br>protection and<br>Social Evils<br>3-10-2019                             | KMV                                                         | Department of<br>Gandhian<br>Studies Centre<br>in Collaboration<br>with Field Out<br>Reach Bureau,<br>Ministry of<br>Information &<br>Broadcasting,<br>Govt. of India | 10                                                                                                                               | 70 students from<br>various schools and<br>colleges           |
| 8. | Empathy Corner                                                                                                                       | Outside the<br>College Gate                                 | All<br>Departments                                                                                                                                                    | 200                                                                                                                              | 2558                                                          |
| 9. | Literacy Drive<br>Activities in School<br>5-9-2019                                                                                   | Banarasi Dass<br>Charitable<br>School<br>Transport<br>Nagar | All<br>Departments                                                                                                                                                    | 10                                                                                                                               | 50 Children of the<br>School participated<br>in the activity. |

| 6. | Run for Swachh<br>Sashakat Bharat To<br>Commemorate 150 <sup>th</sup><br>Birth Anniversary of<br>Mahatma Gandhi | Department of<br>Gandhian<br>Studies Centre<br>in<br>Collaboration<br>with Field Out<br>Reach Bureau,<br>Ministry of<br>Information &<br>Broadcasting,<br>Govt. of India | 1 <sup>st</sup> October 2019      | Students of<br>KMV hostel<br>and Schools in<br>Jalandhar         |
|----|-----------------------------------------------------------------------------------------------------------------|--------------------------------------------------------------------------------------------------------------------------------------------------------------------------|-----------------------------------|------------------------------------------------------------------|
| 7. | Inter School Painting<br>competition on<br>Environment<br>protection and<br>Social Evils                        | Department of<br>Gandhian<br>Studies Centre<br>in<br>Collaboration<br>with Field Out<br>Reach Bureau,<br>Ministry of<br>Information &<br>Broadcasting,<br>Govt. of India | 3 <sup>rd</sup> October 2019      | 70 students<br>from various<br>schools and<br>colleges           |
| 8. | Empathy Corner                                                                                                  | All<br>Departments                                                                                                                                                       | 12 <sup>th</sup> July 2019        | 2558                                                             |
| 9. | Literacy Drive<br>Activities in School                                                                          | All<br>Departments                                                                                                                                                       | 5 <sup>th</sup> September<br>2019 | 50 Children of<br>the School<br>participated<br>in the activity. |