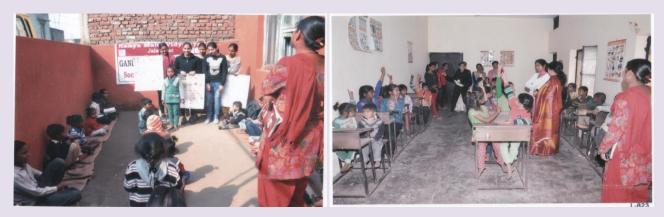

## Activity 1: Week Long Celebrations to mark the 150<sup>th</sup> birth anniversary of Mahatma Gandhi on (1<sup>st</sup> October 2019)

A week long celebrations to mark Mahatma Gandhi's 150th Birth Anniversary with zeal and fervour. Before the start of the run tree-plantation drive and cleanliness drive was carried out at the triangle and the greenbelt opposite the circuit house. During this drive, Mr Diprava Lakra also planted a tree. KMVites formed a human chain and the students held placards and banners with relevant and thought provoking slogans motivating all to adopt a healthy lifestyle.

#### **Total Number of Students**: 500 Students from KMV College and Schools in Jalandhar.