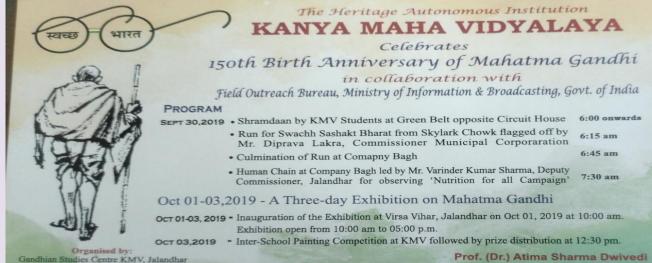

#### **3.6.3 Extension Activities**

| Sr. No. | Title of the Activity                                                                                                                                 | Place of the<br>Activity                                        | Organising<br>Unit/ agency/<br>Collaborating<br>agency     | Number of<br>teachers<br>coordinated in<br>such activities | Number of<br>Students<br>participated in<br>such activities                                                                    |
|---------|-------------------------------------------------------------------------------------------------------------------------------------------------------|-----------------------------------------------------------------|------------------------------------------------------------|------------------------------------------------------------|--------------------------------------------------------------------------------------------------------------------------------|
| 1.      | Week Long<br>Celebrations to<br>mark the 150 <sup>th</sup><br>birth anniversary of<br>Mahatma Gandhi<br>1 <sup>st</sup> October 2019                  | Skylark<br>Chowk and<br>Luv-Kush<br>Chowk                       | Department of<br>Gandhian<br>Studies Centre                | 50                                                         | 500 Students from<br>KMV college and<br>Schools in<br>Jalandhar                                                                |
| 2.      | ThreeDayExhibition on life ofMahatmaGandhiat Virsa Vihar1 <sup>st</sup> -3 <sup>rd</sup> October,2019                                                 | Virsa Vihar                                                     | Department of<br>Gandhian<br>Studies Centre                | 20                                                         | 100 students from<br>the college, around<br>500 students from<br>various schools and<br>college in the city<br>eminent Citizen |
| 3.      | Literacy Drive<br>Programme<br>12 April 2019                                                                                                          | Banarasi Dass<br>Charitable<br>School<br>Transport<br>Nagar     | Department of<br>Physics and<br>Gandhian<br>Studies Centre | 10                                                         | 40 Children of the<br>School participated<br>in the activity                                                                   |
| 4.      | Mother's Day<br>Celebration in<br>Charitable School<br>12 May 2019                                                                                    | Banarasi Dass<br>Charitable<br>School<br>Transport<br>Nagar     | Department of<br>History and<br>Gandhian<br>Studies Centre | 3                                                          | 50                                                                                                                             |
| 5.      | Under Value added<br>course students of<br>the Fourth<br>Semester<br>undertook projects<br>for the Welfare of<br>the society during<br>March-May 2020 | Community<br>Welfare<br>projects in<br>the city and<br>villages | All students of<br>Semester-IV                             | 40                                                         | 597                                                                                                                            |

## Activity 1: Week Long Celebrations to mark the 150<sup>th</sup> birth anniversary of Mahatma Gandhi on (1<sup>st</sup> October 2019)

A week long celebrations to mark Mahatma Gandhi's 150th Birth Anniversary with zeal and fervour. Before the start of the run tree-plantation drive and cleanliness drive was carried out at the triangle and the greenbelt opposite the circuit house. During this drive, Mr Diprava Lakra also planted a tree. KMVites formed a human chain and the students held placards and banners with relevant and thought provoking slogans motivating all to adopt a healthy lifestyle.