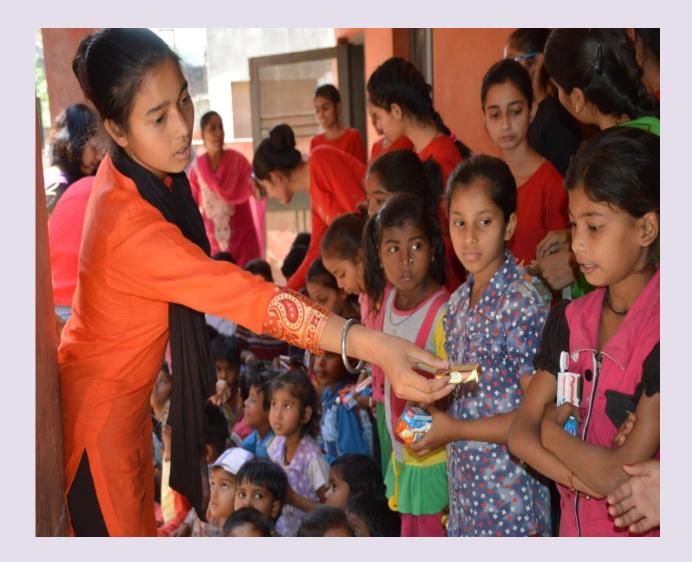

|
|    |                                                                                                                                                                                                                                                                                                                                                                               |
|    |                                                                                                                                                                                                                                                                                                                                                                               |



#### Activity 4: Mother's Day Celebration in Charitable School on (12 May 2019)

Gandhian Studies Centre & Hindi Dept. Celebrated mother's day in Transport Nagar School with the children and performed various Activities like Patriotic songs, dance and quiz were organised. Sweets and stationery were distributed among them

#### **List of Teachers**

| Sr. no | Names             |
|--------|-------------------|
| 1.     | Dr. Gurjot kaur   |
| 2.     | Dr. Monica Sharma |
| 3.     | Ms. Rupinder      |

#### **List of Students**

| Sr. no. | Roll No. | Names      |
|---------|----------|------------|
| 1.      | 3438     | Vaishnavi  |
| 2.      | 3419     | Navpreet   |
| 3.      | 3412     | Preeti     |
| 4.      | 3435     | Jaswinder  |
| 5.      | 3440     | Kamini     |
| 6.      |