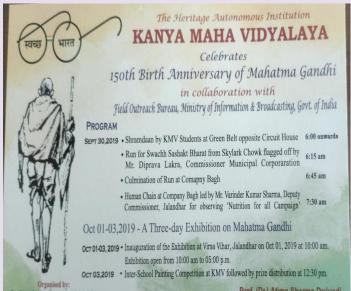

#### **3.6.3 Extension Activities**

| Sr. No. | Title of the Activity                                                                                                                                 | Place of the<br>Activity                                        | Organising<br>Unit/ agency/<br>Collaborating<br>agency     | Number of<br>teachers<br>coordinated in<br>such activities | Number of<br>Students<br>participated in<br>such activities                                                                    |
|---------|-------------------------------------------------------------------------------------------------------------------------------------------------------|-----------------------------------------------------------------|------------------------------------------------------------|------------------------------------------------------------|--------------------------------------------------------------------------------------------------------------------------------|
| 1.      | Week Long<br>Celebrations to<br>mark the 150 <sup>th</sup><br>birth anniversary of<br>Mahatma Gandhi<br>1 <sup>st</sup> October 2019                  | Skylark<br>Chowk and<br>Luv-Kush<br>Chowk                       | Department of<br>Gandhian<br>Studies Centre                | 50                                                         | 500 Students from<br>KMV college and<br>Schools in<br>Jalandhar                                                                |
| 2.      | ThreeDayExhibition on life ofMahatmaGandhiat Virsa Vihar1 <sup>st</sup> -3 <sup>rd</sup> October,2019                                                 | Virsa Vihar                                                     | Department of<br>Gandhian<br>Studies Centre                | 20                                                         | 100 students from<br>the college, around<br>500 students from<br>various schools and<br>college in the city<br>eminent Citizen |
| 3.      | Literacy Drive<br>Programme<br>12 April 2019                                                                                                          | Banarasi Dass<br>Charitable<br>School<br>Transport<br>Nagar     | Department of<br>Physics and<br>Gandhian<br>Studies Centre | 10                                                         | 40 Children of the<br>School participated<br>in the activity                                                                   |
| 4.      | Mother's Day<br>Celebration in<br>Charitable School<br>12 May 2019                                                                                    | Banarasi Dass<br>Charitable<br>School<br>Transport<br>Nagar     | Department of<br>History and<br>Gandhian<br>Studies Centre | 3                                                          | 50                                                                                                                             |
| 5.      | Under Value added<br>course students of<br>the Fourth<br>Semester<br>undertook projects<br>for the Welfare of<br>the society during<br>March-May 2020 | Community<br>Welfare<br>projects in<br>the city and<br>villages | All students of<br>Semester-IV                             | 40                                                         | 597                                                                                                                            |

| 6. | Run for Swachh<br>Sashakat Bharat To<br>Commemorate<br>150 <sup>th</sup> Birth<br>Anniversary of<br>Mahatma Gandhi<br>1 October 2019 | Skylark<br>Chowk and<br>Luv-Kush<br>Chowk                   | Department of<br>Gandhian<br>Studies Centre<br>in Collaboration<br>with Field Out<br>Reach Bureau,<br>Ministry of<br>Information &<br>Broadcasting,<br>Govt. of India | 500 teaching and<br>Non- Teaching<br>Faculty, Students<br>and eminent<br>citizens of<br>Jalandhar<br>participated in<br>the run. | Students of KMV<br>hostel and Schools<br>in Jalandhar         |
|----|--------------------------------------------------------------------------------------------------------------------------------------|-------------------------------------------------------------|-----------------------------------------------------------------------------------------------------------------------------------------------------------------------|----------------------------------------------------------------------------------------------------------------------------------|---------------------------------------------------------------|
| 7. | Inter School<br>Painting<br>competition on<br>Environment<br>protection and<br>Social Evils<br>3-10-2019                             | KMV                                                         | Department of<br>Gandhian<br>Studies Centre<br>in Collaboration<br>with Field Out<br>Reach Bureau,<br>Ministry of<br>Information &<br>Broadcasting,<br>Govt. of India | 10                                                                                                                               | 70 students from<br>various schools and<br>colleges           |
| 8. | Empathy Corner                                                                                                                       | Outside the<br>College Gate                                 | All<br>Departments                                                                                                                                                    | 200                                                                                                                              | 2558                                                          |
| 9. | Literacy Drive<br>Activities in School<br>5-9-2019                                                                                   | Banarasi Dass<br>Charitable<br>School<br>Transport<br>Nagar | All<br>Departments                                                                                                                                                    | 10                                                                                                                               | 50 Children of the<br>School participated<br>in the activity. |

## Activity 1: Week Long Celebrations to mark the 150<sup>th</sup> birth anniversary of Mahatma Gandhi on (1<sup>st</sup> October 2019)

A week long celebrations to mark Mahatma Gandhi's 150th Birth Anniversary with zeal and fervour. Before the start of the run tree-plantation drive and cleanliness drive was carried out at the triangle and the greenbelt opposite the circuit house. During this drive, Mr Diprava Lakra also planted a tree. KMVites formed a human chain and the students held placards and banners with relevant and thought provoking slogans motivating all to adopt a healthy lifestyle.