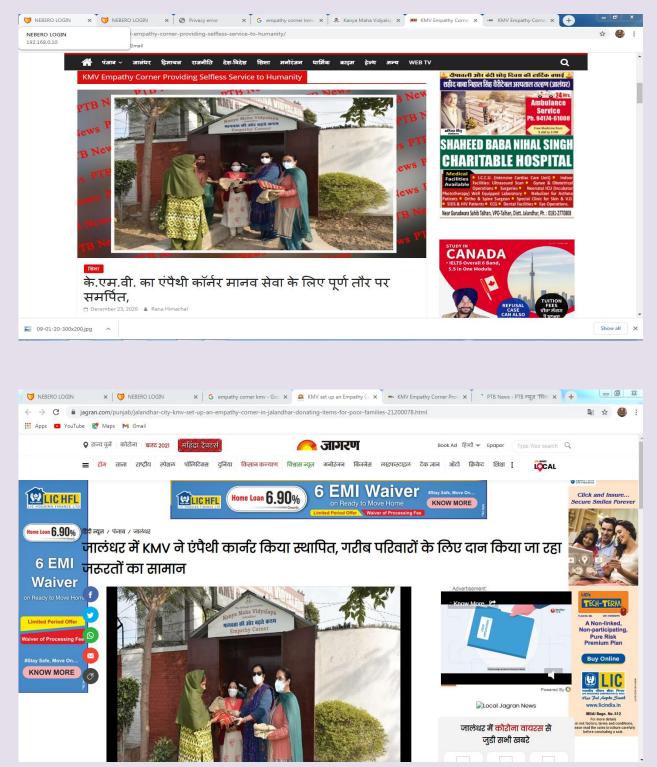

| 6. | Run for Swachh<br>Sashakat Bharat To<br>Commemorate<br>150 <sup>th</sup> Birth<br>Anniversary of<br>Mahatma Gandhi<br>1 October 2019 | Skylark<br>Chowk and<br>Luv-Kush<br>Chowk                   | Department of<br>Gandhian<br>Studies Centre<br>in Collaboration<br>with Field Out<br>Reach Bureau,<br>Ministry of<br>Information &<br>Broadcasting,<br>Govt. of India | 500 teaching and<br>Non- Teaching<br>Faculty, Students<br>and eminent<br>citizens of<br>Jalandhar<br>participated in<br>the run. | Students of KMV<br>hostel and Schools<br>in Jalandhar         |
|----|--------------------------------------------------------------------------------------------------------------------------------------|-------------------------------------------------------------|-----------------------------------------------------------------------------------------------------------------------------------------------------------------------|----------------------------------------------------------------------------------------------------------------------------------|---------------------------------------------------------------|
| 7. | Inter School<br>Painting<br>competition on<br>Environment<br>protection and<br>Social Evils<br>3-10-2019                             | KMV                                                         | Department of<br>Gandhian<br>Studies Centre<br>in Collaboration<br>with Field Out<br>Reach Bureau,<br>Ministry of<br>Information &<br>Broadcasting,<br>Govt. of India | 10                                                                                                                               | 70 students from<br>various schools and<br>colleges           |
| 8. | Empathy Corner                                                                                                                       | Outside the<br>College Gate                                 | All<br>Departments                                                                                                                                                    | 200                                                                                                                              | 2558                                                          |
| 9. | Literacy Drive<br>Activities in School<br>5-9-2019                                                                                   | Banarasi Dass<br>Charitable<br>School<br>Transport<br>Nagar | All<br>Departments                                                                                                                                                    | 10                                                                                                                               | 50 Children of the<br>School participated<br>in the activity. |

| 6. | Run for Swachh<br>Sashakat Bharat To<br>Commemorate 150 <sup>th</sup><br>Birth Anniversary of<br>Mahatma Gandhi | Department of<br>Gandhian<br>Studies Centre<br>in<br>Collaboration<br>with Field Out<br>Reach Bureau,<br>Ministry of<br>Information &<br>Broadcasting,<br>Govt. of India | 1 <sup>st</sup> October 2019      | Students of<br>KMV hostel<br>and Schools in<br>Jalandhar         |
|----|-----------------------------------------------------------------------------------------------------------------|--------------------------------------------------------------------------------------------------------------------------------------------------------------------------|-----------------------------------|------------------------------------------------------------------|
| 7. | Inter School Painting<br>competition on<br>Environment<br>protection and<br>Social Evils                        | Department of<br>Gandhian<br>Studies Centre<br>in<br>Collaboration<br>with Field Out<br>Reach Bureau,<br>Ministry of<br>Information &<br>Broadcasting,<br>Govt. of India | 3 <sup>rd</sup> October 2019      | 70 students<br>from various<br>schools and<br>colleges           |
| 8. | Empathy Corner                                                                                                  | All<br>Departments                                                                                                                                                       | 12 <sup>th</sup> July 2019        | 2558                                                             |
| 9. | Literacy Drive<br>Activities in School                                                                          | All<br>Departments                                                                                                                                                       | 5 <sup>th</sup> September<br>2019 | 50 Children of<br>the School<br>participated<br>in the activity. |