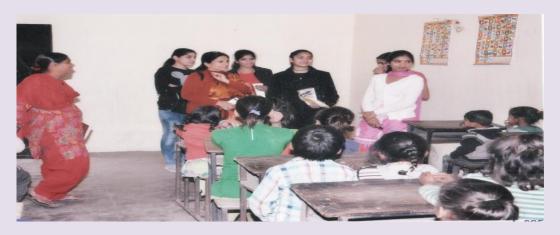

### **3.6.1** Extension Activities carried out in the neighborhood sensitizing students to social issues for their holistic development and the impact thereof during the year

For more than a century, Kanya Maha Vidyalaya has not only strived for expanding the landscape of learning but also making a meaningful contribution in the upliftment of the society. Epitomizing and synthesizing old values with modern education, KMV students have a heightened awareness of their productive role in the society. Since its inception, KMV has shaped the destiny of the nation, the society and women through incredible contribution that was not only confined to the sphere of higher education but encompassed the moral, social and cultural fabric of our nation. Through its various programmes KMV has reached out to the people not only in the city but also villages in the district. KMV has initiated Social outreach as a compulsory value added programme for all the students of semester IV, where in the students are encouraged to take up projects in their vicinity with a motive to inculcate a sense of duty and selfless service among them. In this session 597 students took up projects under the broad themes of Environmental Protection & Sustainability, Literacy programmes, Science awareness, Food adulteration camps, running empathy corners in villages, vocational training and training camps in villages, visits to Old age homes, orphanages and Pingalwaras and working with NGOs and Municipal Corporation, Jalandhar. Students also performed Nukkad Nataks in Villages on Various Issues and Made Short Films to create awareness which were uploaded on YouTube. Through these programmes KMVites have made a remarkable Contribution to the Society.