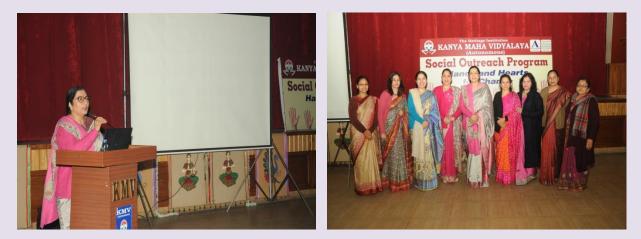

## Activity 1: Week Long Celebrations to mark the 150<sup>th</sup> birth anniversary of Mahatma Gandhi on (1<sup>st</sup> October 2019)

A week long celebrations to mark Mahatma Gandhi's 150th Birth Anniversary with zeal and fervour. Before the start of the run tree-plantation drive and cleanliness drive was carried out at the triangle and the greenbelt opposite the circuit house. During this drive, Mr Diprava Lakra also planted a tree. KMVites formed a human chain and the students held placards and banners with relevant and thought provoking slogans motivating all to adopt a healthy lifestyle.

#### **Total Number of Students**: 500 Students from KMV College and Schools in Jalandhar.