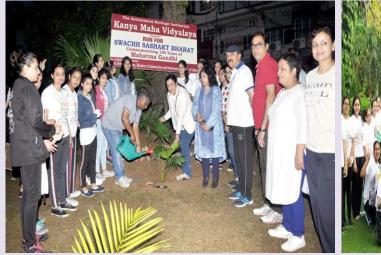

| 6. | Run for Swachh<br>Sashakat Bharat To<br>Commemorate<br>150 <sup>th</sup> Birth<br>Anniversary of<br>Mahatma Gandhi<br>1 October 2019 | Skylark<br>Chowk and<br>Luv-Kush<br>Chowk                   | Department of<br>Gandhian<br>Studies Centre<br>in Collaboration<br>with Field Out<br>Reach Bureau,<br>Ministry of<br>Information &<br>Broadcasting,<br>Govt. of India | 500 teaching and<br>Non- Teaching<br>Faculty, Students<br>and eminent<br>citizens of<br>Jalandhar<br>participated in<br>the run. | Students of KMV<br>hostel and Schools<br>in Jalandhar         |
|----|--------------------------------------------------------------------------------------------------------------------------------------|-------------------------------------------------------------|-----------------------------------------------------------------------------------------------------------------------------------------------------------------------|----------------------------------------------------------------------------------------------------------------------------------|---------------------------------------------------------------|
| 7. | Inter School<br>Painting<br>competition on<br>Environment<br>protection and<br>Social Evils<br>3-10-2019                             | KMV                                                         | Department of<br>Gandhian<br>Studies Centre<br>in Collaboration<br>with Field Out<br>Reach Bureau,<br>Ministry of<br>Information &<br>Broadcasting,<br>Govt. of India | 10                                                                                                                               | 70 students from<br>various schools and<br>colleges           |
| 8. | Empathy Corner                                                                                                                       | Outside the<br>College Gate                                 | All<br>Departments                                                                                                                                                    | 200                                                                                                                              | 2558                                                          |
| 9. | Literacy Drive<br>Activities in School<br>5-9-2019                                                                                   | Banarasi Dass<br>Charitable<br>School<br>Transport<br>Nagar | All<br>Departments                                                                                                                                                    | 10                                                                                                                               | 50 Children of the<br>School participated<br>in the activity. |

## Activity 1: Week Long Celebrations to mark the 150<sup>th</sup> birth anniversary of Mahatma Gandhi on (1<sup>st</sup> October 2019)

A week long celebrations to mark Mahatma Gandhi's 150th Birth Anniversary with zeal and fervour. Before the start of the run tree-plantation drive and cleanliness drive was carried out at the triangle and the greenbelt opposite the circuit house. During this drive, Mr Diprava Lakra also planted a tree. KMVites formed a human chain and the students held placards and banners with relevant and thought provoking slogans motivating all to adopt a healthy lifestyle.