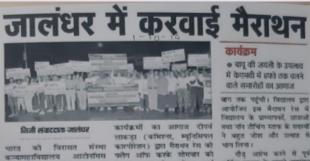

| 6. | Run for Swachh<br>Sashakat Bharat To<br>Commemorate<br>150 <sup>th</sup> Birth<br>Anniversary of<br>Mahatma Gandhi<br>1 October 2019 | Skylark<br>Chowk and<br>Luv-Kush<br>Chowk                   | Department of<br>Gandhian<br>Studies Centre<br>in Collaboration<br>with Field Out<br>Reach Bureau,<br>Ministry of<br>Information &<br>Broadcasting,<br>Govt. of India | 500 teaching and<br>Non- Teaching<br>Faculty, Students<br>and eminent<br>citizens of<br>Jalandhar<br>participated in<br>the run. | Students of KMV<br>hostel and Schools<br>in Jalandhar         |
|----|--------------------------------------------------------------------------------------------------------------------------------------|-------------------------------------------------------------|-----------------------------------------------------------------------------------------------------------------------------------------------------------------------|----------------------------------------------------------------------------------------------------------------------------------|---------------------------------------------------------------|
| 7. | Inter School<br>Painting<br>competition on<br>Environment<br>protection and<br>Social Evils<br>3-10-2019                             | KMV                                                         | Department of<br>Gandhian<br>Studies Centre<br>in Collaboration<br>with Field Out<br>Reach Bureau,<br>Ministry of<br>Information &<br>Broadcasting,<br>Govt. of India | 10                                                                                                                               | 70 students from<br>various schools and<br>colleges           |
| 8. | Empathy Corner                                                                                                                       | Outside the<br>College Gate                                 | All<br>Departments                                                                                                                                                    | 200                                                                                                                              | 2558                                                          |
| 9. | Literacy Drive<br>Activities in School<br>5-9-2019                                                                                   | Banarasi Dass<br>Charitable<br>School<br>Transport<br>Nagar | All<br>Departments                                                                                                                                                    | 10                                                                                                                               | 50 Children of the<br>School participated<br>in the activity. |