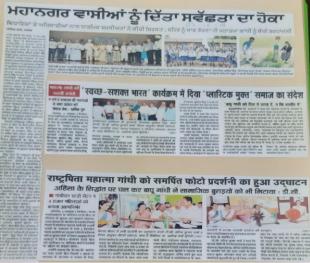

## Activity 1: Week Long Celebrations to mark the 150<sup>th</sup> birth anniversary of Mahatma Gandhi on (1<sup>st</sup> October 2019)

A week long celebrations to mark Mahatma Gandhi's 150th Birth Anniversary with zeal and fervour. Before the start of the run tree-plantation drive and cleanliness drive was carried out at the triangle and the greenbelt opposite the circuit house. During this drive, Mr Diprava Lakra also planted a tree. KMVites formed a human chain and the students held placards and banners with relevant and thought provoking slogans motivating all to adopt a healthy lifestyle.

#### **Total Number of Students**: 500 Students from KMV College and Schools in Jalandhar.