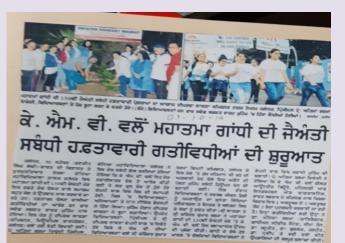

## Activity 1: Week Long Celebrations to mark the 150<sup>th</sup> birth anniversary of Mahatma Gandhi on (1<sup>st</sup> October 2019)

A week long celebrations to mark Mahatma Gandhi's 150th Birth Anniversary with zeal and fervour. Before the start of the run tree-plantation drive and cleanliness drive was carried out at the triangle and the greenbelt opposite the circuit house. During this drive, Mr Diprava Lakra also planted a tree. KMVites formed a human chain and the students held placards and banners with relevant and thought provoking slogans motivating all to adopt a healthy lifestyle.

#### **Total Number of Students**: 500 Students from KMV College and Schools in Jalandhar.