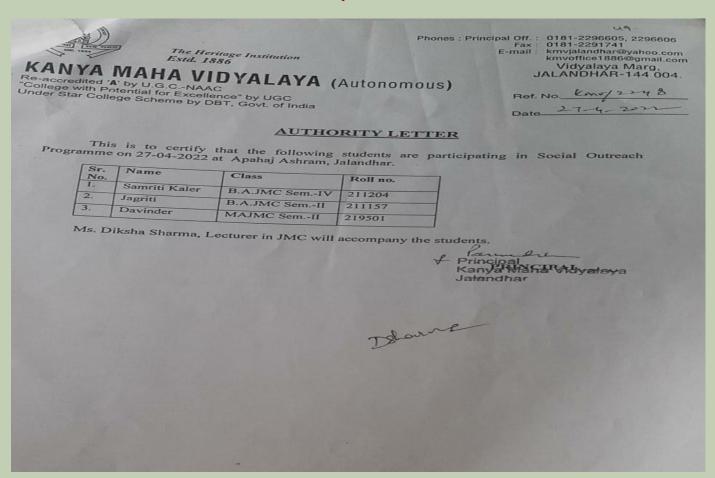

--------|---------|-------------|--|--|--|
| S NO.            | NAME    | Class       |  |  |  |
| 1.               | Palak   | B.A SEM- VI |  |  |  |
| 2.               | Tanvi   | MA SEM- II  |  |  |  |
| 3.               | Jasmeet | B.A SEM- IV |  |  |  |

### **Activity 39: Making Short Movies on Social awareness and themes 26 -5-2022**

Department of B.A JMC Visit to Apahaj ashram on 27-4-2022 Under the Social outreach programme.

Teacher Involved: Ms. Diksha

#### **List of Students**

| Sr No. | Name          | Roll No. | Class          |
|--------|---------------|----------|----------------|
| 1.     | Samriti Kaler | 211204   | B.A JMC Sem IV |
| 2.     | Jagriti       | 211157   | B.A JMC Sem II |
| 3.     | Davinder      | 219501   | M.A JMC Sem II |

#### **Authority Letter**



#### **Activity 40: Statue cleaning and swatcch bharat Abhiyan (9-6-2022)**

NCC Cadets cleaned the statue of Shaheed Bhagat Singh and campus at KMV Campus Jalandhar. The statue is regularly cleaned and maintained by volunteer cadets of the unit. Two teachers and Eighteen Cadets involved in the activity.

List of Teachers: Ms. Seema Arora, Ms. Sufalica

# **List of Participants**

| Regtt. No        | Cadet Name        | Father's Name         | Class            |
|------------------|-------------------|-----------------------|------------------|
| PB/20/SWA/133668 | Simranpreet Kaur  | Santokh Singh         | BCA SEM III      |
| PB/20/SWA/133669 | Sakshi            | Dalbir Singh          | B.A. SEM V       |
| PB/20/SWA/133671 | Muskan            | Ajay Pal Singh        | BA SEM 1