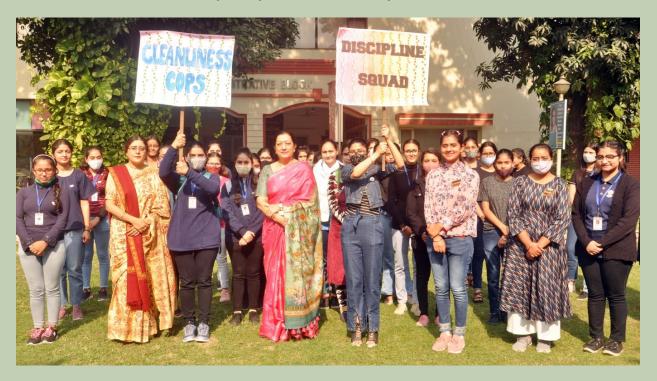

#### **List of Teachers**

| Sr. No. | Name of Teachers     |
|---------|----------------------|
| 1.      | Dr. Narinderjit Kaur |
| 2.      | Dr. Samriti Thakur   |

The Philicipal
Konya Maha Vidyalaya

Jalandhar

Respected Madam,
Reith due segards, it is stated that PG Dept. of Chemistry
is planning to visit lingula ghow, Jalandhav (near HMV)
on 28th Detaber 2021 at 13-00 pm as a part of social
outreach activity (2021-22). The accompanying leachens
and lest of Andents is attached hereweth for your
kind perusal. Kindly gine us permission for the