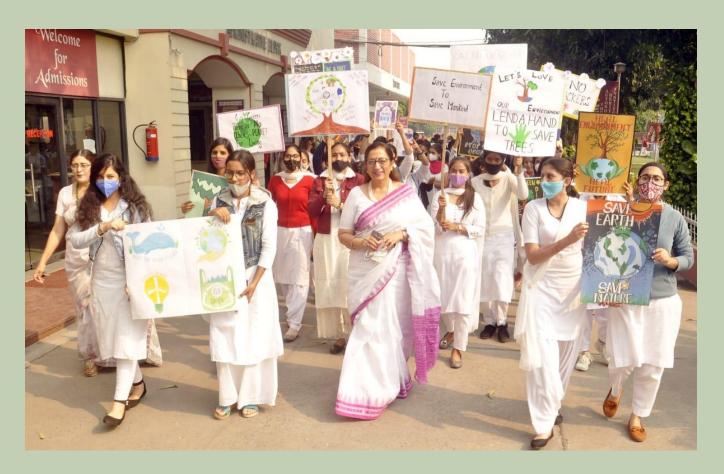

#### **List of Teachers**

| Sr. No. | Name of Teachers     |
|---------|----------------------|
| 1.      | Dr. Narinderjit Kaur |
| 2.      | Dr. Samriti Thakur   |

The Philicipal
Konya Maha Vidyalaya

Jalandhar