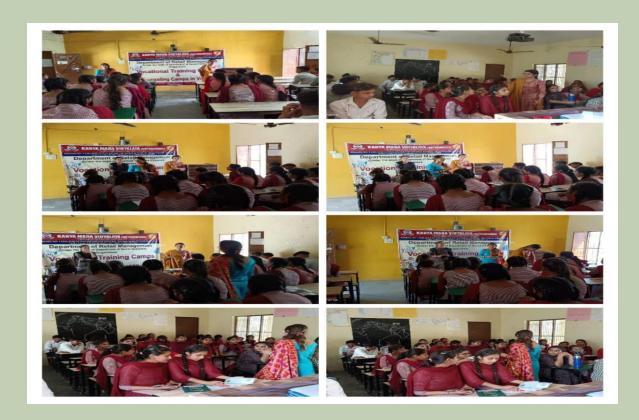

| 22 | Vocational Training Camp<br>regarding Typing Skills and<br>Basic Computer Knowledge<br>(12-04-2022) | 1.Floret Public School, Village Kala Bahia, Jalandhar 2.D.D.S.D School, Village Bal, Jalandhar  B.Voc MSP  SEM-IV students |                                                                   | 2  | 11 |
|----|-----------------------------------------------------------------------------------------------------|----------------------------------------------------------------------------------------------------------------------------|-------------------------------------------------------------------|----|----|
| 23 | Interaction with the inmates of<br>"Bawa Sarup Senior Citizen<br>Home"<br>(18-04-2022)              | "Bawa Sarup Senior Citizen<br>Home" Kapurthala Chownk<br>Gulab devi hospital                                               | B.Sc. Home Science & B.Voc. (Nutrition, Exercise and Health)      | 2  | 30 |
| 24 | Camp on Skin care and Hair styling using home products (18-04-2022)                                 | Government Senior<br>secondary school, Lamba<br>Pind, Jalandhar                                                            | B.Voc Beauty &<br>Wellness SEM- IV<br>students                    | 2  | 19 |
| 25 | Literacy Drive Programme (21-04-2022)                                                               | Govt. Sr. Sec School, Hazara                                                                                               | Gandhian Studies<br>Centre and Department<br>of History           | 02 | 05 |
| 26 | Vocational Training in " Printing<br>Techniques"<br>(20-04-2022)                                    | Gadri Baba Harnam Singh<br>Govt. Sen. Sec. School Kala<br>Sanghian Distt. Kapurthala                                       | Department of Textile Design & Apparel Technology SEM-IV Students | 03 | 17 |
| 27 | Tree Plantation in Guru Nanak Mission Public School, (22-04-2022)                                   | Guru Nanak Mission Public<br>School, Dalla Bhogpur                                                                         | Department of<br>Economics<br>SEM-IV Students                     | 02 | 12 |
| 28 | Visit to Pingla Ghar<br>(23-04-2022)                                                                | Pingla Ghar, Jalandhar                                                                                                     | Department of<br>Commerce (B.Com<br>hons.)Sem IV Students         | 04 | 78 |
| 29 | Literacy Drive Programme<br>(25-04-2022)                                                            | Govt. Primary School,<br>Kahanpur                                                                                          | B.A<br>SEM-IV Students                                            | 02 | 17 |