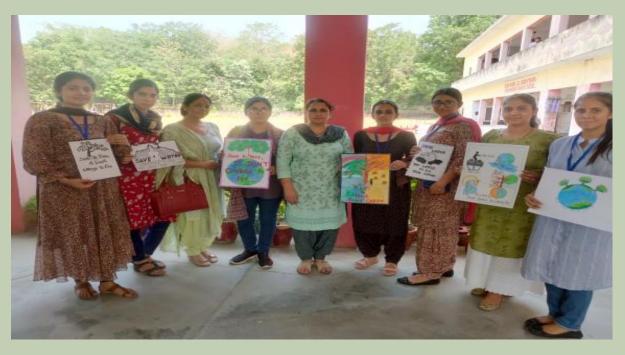

# **3.6.1** Extension Activities carried out in the neighborhood sensitizing students to social issues for their holistic development and the impact thereof during the year

For more than a century, Kanya Maha Vidyalaya has not only strived for expanding the landscape of learning but also making a meaningful contribution in the upliftment of the society. Epitomizing and synthesizing old values with modern education, KMV students have a heightened awareness of their productive role in the society. Since its inception, KMV has shaped the destiny of the nation, the society and women through incredible contribution that was not only confined to the sphere of higher education but encompassed the moral, social and cultural fabric of our nation. Through its various programmes KMV has reached out to the people not only in the city but also villages in the district. KMV has initiated Social outreach as a compulsory value added programme for all the students of semester IV, where in the students are encouraged to take up projects in their vicinity with a motive to inculcate a sense of duty and selfless service among them. In this session 488 students took up projects under the broad themes of Environmental Protection & Sustainability, Literacy programmes, Science awareness, Food adulteration camps, running empathy corners in villages, vocational training and training camps in villages, visits to Old age homes, orphanages and Pingalwaras and working with NGOs and Municipal Corporation, Jalandhar. Students also performed Nukkad Nataks in Villages on Various Issues and Made Short Films to create awareness which were uploaded on YouTube. Through these programmes KMVites have made a remarkable Contribution to the Society.