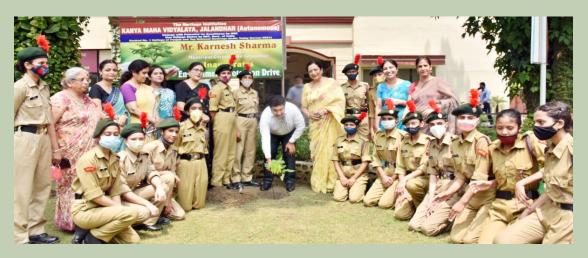

Thanking You

Yours Sincerely,
Se Narindeyit Kaur

Marra

Aret Brof in Chemistry

Dated: 27th Oct