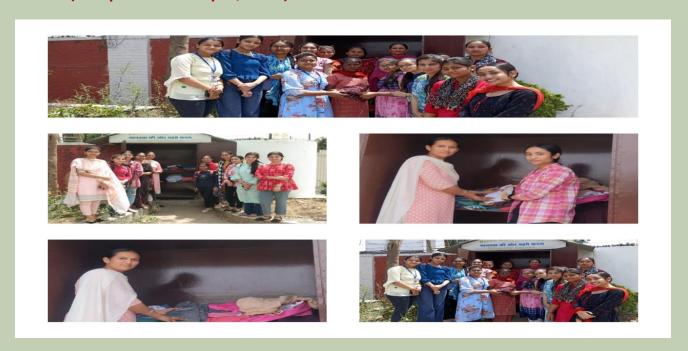

### **Activity 2: World Rose Day: Welfare of Cancer Patients (25-09-2021)**

The world rose day is celebrated to spread awareness, give hope and to cheer the people fighting from cancer. During this event, entitled "Welfare of Cancer Patients". PG Department of Chemistry organized online National Level creative event on World Rose Day. Large number of students participated with full enthusiasm. Competitions such as poster making and video message on Cancer awareness were held.