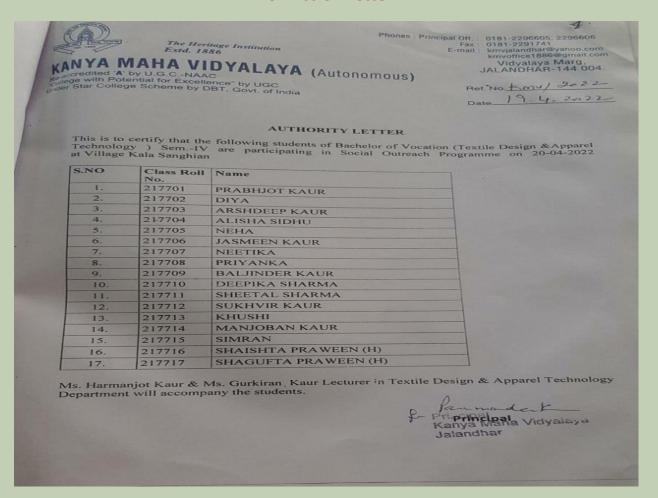

| 22 | Vocational Training Camp<br>regarding Typing Skills and<br>Basic Computer Knowledge<br>(12-04-2022) | 1.Floret Public School, Village Kala Bahia, Jalandhar 2.D.D.S.D School, Village Bal, Jalandhar  B.Voc MSP  SEM-IV students |                                                                   | 2  | 11 |
|----|-----------------------------------------------------------------------------------------------------|----------------------------------------------------------------------------------------------------------------------------|-------------------------------------------------------------------|----|----|
| 23 | Interaction with the inmates of<br>"Bawa Sarup Senior Citizen<br>Home"<br>(18-04-2022)              | "Bawa Sarup Senior Citizen<br>Home" Kapurthala Chownk<br>Gulab devi hospital                                               | B.Sc. Home Science & B.Voc. (Nutrition, Exercise and Health)      | 2  | 30 |
| 24 | Camp on Skin care and Hair styling using home products (18-04-2022)                                 | Government Senior<br>secondary school, Lamba<br>Pind, Jalandhar                                                            | B.Voc Beauty &<br>Wellness SEM- IV<br>students                    | 2  | 19 |
| 25 | Literacy Drive Programme (21-04-2022)                                                               | Govt. Sr. Sec School, Hazara                                                                                               | Gandhian Studies<br>Centre and Department<br>of History           | 02 | 05 |
| 26 | Vocational Training in " Printing<br>Techniques"<br>(20-04-2022)                                    | Gadri Baba Harnam Singh<br>Govt. Sen. Sec. School Kala<br>Sanghian Distt. Kapurthala                                       | Department of Textile Design & Apparel Technology SEM-IV Students | 03 | 17 |
| 27 | Tree Plantation in Guru Nanak Mission Public School, (22-04-2022)                                   | Guru Nanak Mission Public<br>School, Dalla Bhogpur                                                                         | Department of<br>Economics<br>SEM-IV Students                     | 02 | 12 |
| 28 | Visit to Pingla Ghar<br>(23-04-2022)                                                                | Pingla Ghar, Jalandhar                                                                                                     | Department of<br>Commerce (B.Com<br>hons.)Sem IV Students         | 04 | 78 |
| 29 | Literacy Drive Programme<br>(25-04-2022)                                                            | Govt. Primary School,<br>Kahanpur                                                                                          | B.A<br>SEM-IV Students                                            | 02 | 17 |