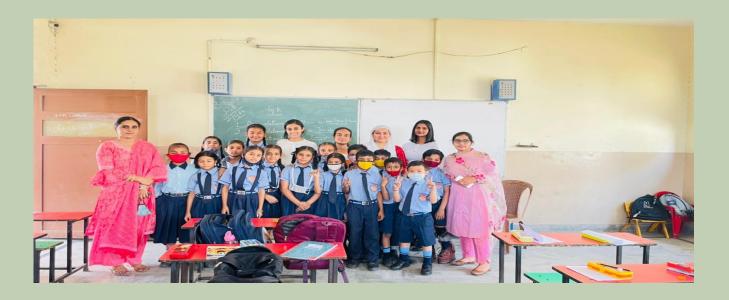

| 30 | Camp on Health and Hygiene (25-04-2022)                                                                                                                          | Banarasi Dass Charitable<br>School, Transport Nagar                                                           | B.Voc Beauty & wellness sem- IV Students                              | 02 | 19 |
|----|------------------------------------------------------------------------------------------------------------------------------------------------------------------|---------------------------------------------------------------------------------------------------------------|-----------------------------------------------------------------------|----|----|
| 31 | Tree Plantation Drive<br>(25-04-2022)                                                                                                                            | Baba Nand Lal Sarvhitkari<br>Vidya Mandir, Sahora<br>Dadial , Hoshiarpur                                      | Department of<br>Computer Science &<br>Application<br>SEM-IV Students | 01 | 8  |
| 32 | Literacy Drive Programme (26-04-2022)                                                                                                                            | Bal Bharti School, Vikaspuri                                                                                  | B.A<br>SEM-IV Students                                                | 02 | 23 |
| 33 | Donation of Stationery to the students (26-02-2022)                                                                                                              | Banarasi Dass Charitable<br>School, Transport Nagar                                                           | B.A English honours<br>SEM-IV                                         | 01 | 09 |
| 34 | Interaction with the orphan children in the Unique Home (26-04-2022)                                                                                             | <b>Unique Home</b> ,Khambra<br>Gate,Nakodar Road<br>Jalandhar                                                 | Dept. of B.Com (Hons.)<br>SEM-IV Students                             | 04 | 78 |
| 35 | Performance of Nukkad Natak<br>on women empowerment and<br>Social awareness<br>(28-04-2022)                                                                      | St. Soldier Divine Public<br>School, Jalandhar                                                                | Department of<br>Computer Science &<br>Non- Medical                   | 04 | 21 |
| 36 | Putting up flex boards on<br>Counting 1-100, Tables 1-10,<br>Alphabets,Geometrical shapes<br>,personal hygiene under<br>Literacy drive Programme<br>(29-04-2022) | Banarasi Dass Charitable<br>School, Transport Nagar  Uploaded on You tube<br>https://youtu.be/ W8vTs94<br>MRM | Department of<br>Mathematics                                          | 03 | 9  |