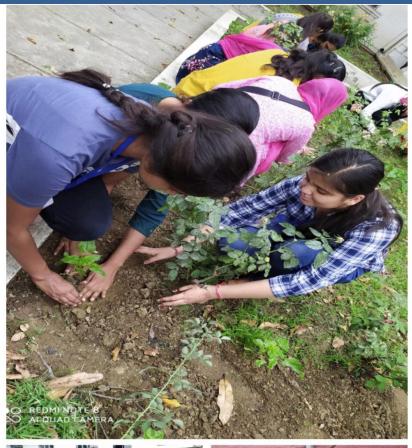

#### **Activity 4: Visit to Pingla Ghar, Jalandhar (28-10-2021)**

PG Department of Chemistry, Kanya Maha Vidyalaya- the Heritage and Autonomous Institution, Jalandhar celebrated 'Diwali' with the under privileged children of Pingla Ghar and Apahaj Ashram on 28<sup>th</sup> October, 2021. Dr. Narinderjit Kaur and Dr. Samriti Thakur along with 22 students of B.Sc. SEM V shared moments of happiness with inmates of Pingla Ghar .The students visited children and ladies wards of the house and distributed fruits, chocolates and biscuits among the inmates. Students also served fruits in Apahaj Ashram and prayed for their good health and recovery.

Thanking You

Yours Sincerely,
Se Narindeyit Kaur

Marra

Aret Brof in Chemistry

Dated: 27th Oct