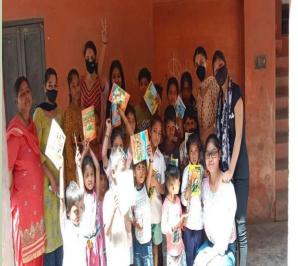

#### ਵਿਸ਼ਵ ਰੋਜ਼ ਦਿਵਸ ਮਨਾਇਆ

ਸੀ ਦੀ ਦਾ ਸਵਾਧਾ ਵਿਚੇਸ਼ ਹਨ, ਸਬੰਧਰਤ : ਜੀ ਦੇ ਦਾ ਸਾਵਿਸ਼ ਜਾ ਜੀ ਜੋ ਦਿਸ਼ਦ ਹਨ ਜਿਵਨਾ ਜਾ ਦੇ ਦਿਸ਼ਦ ਹੈ ਜਿਸ ਹੋਏ ਜੋ ਦੇ ਦਾ ਸ਼ਹਿਰ ਦੇ ਦੁਸ਼ਦ ਦੇ ਜੁਸ਼ਦ ਦੇ ਜਿਸ਼ਦ ਦੇ ਜੁਸ਼ਦ ਦੇ ਜੁ