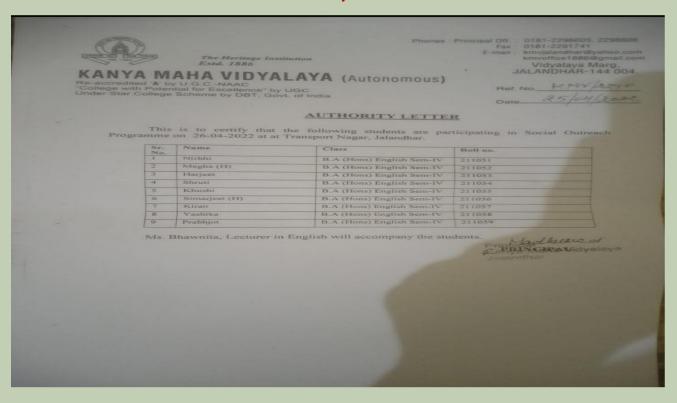

| 30 | Camp on Health and Hygiene (25-04-2022)                                                                                                                          | Banarasi Dass Charitable<br>School, Transport Nagar                                                           | B.Voc Beauty & wellness sem- IV Students                              | 02 | 19 |
|----|------------------------------------------------------------------------------------------------------------------------------------------------------------------|---------------------------------------------------------------------------------------------------------------|-----------------------------------------------------------------------|----|----|
| 31 | Tree Plantation Drive<br>(25-04-2022)                                                                                                                            | Baba Nand Lal Sarvhitkari<br>Vidya Mandir, Sahora<br>Dadial , Hoshiarpur                                      | Department of<br>Computer Science &<br>Application<br>SEM-IV Students | 01 | 8  |
| 32 | Literacy Drive Programme (26-04-2022)                                                                                                                            | Bal Bharti School, Vikaspuri                                                                                  | B.A<br>SEM-IV Students                                                | 02 | 23 |
| 33 | Donation of Stationery to the students (26-02-2022)                                                                                                              | Banarasi Dass Charitable<br>School, Transport Nagar                                                           | B.A English honours<br>SEM-IV                                         | 01 | 09 |
| 34 | Interaction with the orphan children in the Unique Home (26-04-2022)                                                                                             | <b>Unique Home</b> ,Khambra<br>Gate,Nakodar Road<br>Jalandhar                                                 | Dept. of B.Com (Hons.)<br>SEM-IV Students                             | 04 | 78 |
| 35 | Performance of Nukkad Natak<br>on women empowerment and<br>Social awareness<br>(28-04-2022)                                                                      | St. Soldier Divine Public<br>School, Jalandhar                                                                | Department of<br>Computer Science &<br>Non- Medical                   | 04 | 21 |
| 36 | Putting up flex boards on<br>Counting 1-100, Tables 1-10,<br>Alphabets,Geometrical shapes<br>,personal hygiene under<br>Literacy drive Programme<br>(29-04-2022) | Banarasi Dass Charitable<br>School, Transport Nagar  Uploaded on You tube<br>https://youtu.be/ W8vTs94<br>MRM | Department of<br>Mathematics                                          | 03 | 9  |