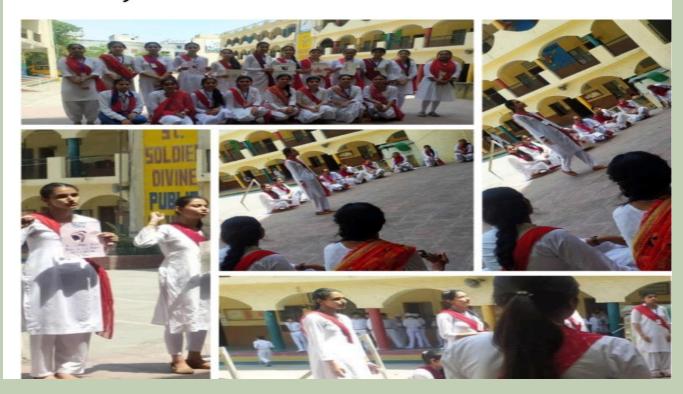

## 'विश्व रोज दिवस' पर के.एम.वी. की छाजाओं ने बनाए जागरूकता पोस्टर

process with the district of the Belleville of the medical district of

evier. 25 Street officers were restricted in the fight tomothy after fifting will also in figure a form in amore or follow official growt est.