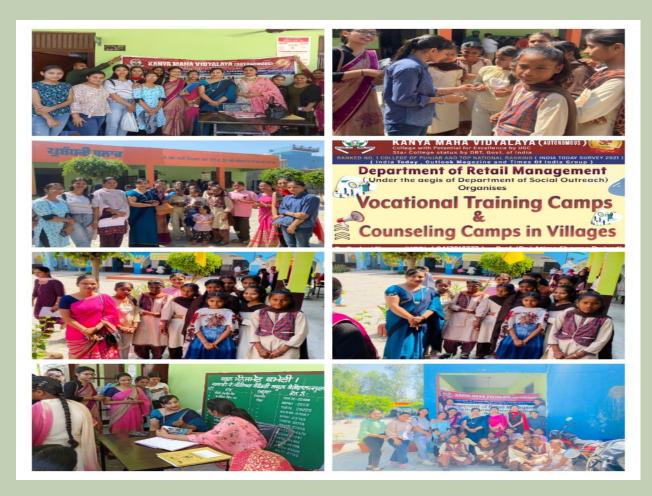

# **3.6.1** Extension Activities carried out in the neighborhood sensitizing students to social issues for their holistic development and the impact thereof during the year

For more than a century, Kanya Maha Vidyalaya has not only strived for expanding the landscape of learning but also making a meaningful contribution in the upliftment of the society. Epitomizing and synthesizing old values with modern education, KMV students have a heightened awareness of their productive role in the society. Since its inception, KMV has shaped the destiny of the nation, the society and women through incredible contribution that was not only confined to the sphere of higher education but encompassed the moral, social and cultural fabric of our nation. Through its various programmes KMV has reached out to the people not only in the city but also villages in the district. KMV has initiated Social outreach as a compulsory value added programme for all the students of semester IV, where in the students are encouraged to take up projects in their vicinity with a motive to inculcate a sense of duty and selfless service among them. In this session 488 students took up projects under the broad themes of Environmental Protection & Sustainability, Literacy programmes, Science awareness, Food adulteration camps, running empathy corners in villages, vocational training and training camps in villages, visits to Old age homes, orphanages and Pingalwaras and working with NGOs and Municipal Corporation, Jalandhar. Students also performed Nukkad Nataks in Villages on Various Issues and Made Short Films to create awareness which were uploaded on YouTube. Through these programmes KMVites have made a remarkable Contribution to the Society.

# **3.6.3 Extension Activities**

| Sr.<br>No. | Title of the activities                                                                                  | Place of Activity Organising Unit/ agency/ collaborating agency                                        |                                                                                                                                 | Number of<br>Teachers<br>coordinate<br>d in such<br>activities | Number of<br>Students<br>participat<br>ed in such<br>Activities |
|------------|----------------------------------------------------------------------------------------------------------|--------------------------------------------------------------------------------------------------------|---------------------------------------------------------------------------------------------------------------------------------|----------------------------------------------------------------|-----------------------------------------------------------------|
| 1.         | NCC Cadets cleaned the statue<br>of Shaheed Udham Singh<br>(12-8-2021)                                   | Lamba Pind Chowk                                                                                       | Department of NCC                                                                                                               | 2                                                              | 15                                                              |
| 2.         | World Rose Day: Welfare of<br>Cancer patients<br>(25-9-2021)                                             | Online Mode Department of Chemistry                                                                    |                                                                                                                                 | 3                                                              | 51                                                              |
| 3.         | Distribution Of Face Masks at<br>Pathankot Bye Pass to the<br>vendors and street children<br>(9-10-2021) | Pathankot Bye Pass Jalandhar Department Of Hindi, History and Fashion Designing B.A –SEM I M.A SEM I   |                                                                                                                                 | 5                                                              | 15                                                              |
| 4.         | Visit To Pinglaghar, Near Patel<br>Chowk<br>(28-10-2021)                                                 | Pingla Ghar & Apahaj<br>Asharam                                                                        | Department of<br>Chemistry                                                                                                      | 2                                                              | 22                                                              |
| 5.         | Pre Diwali celebration in<br>Charitable School in Transport<br>Nagar<br>(29-10-2021)                     | Banarasi Dass Charitable School, Transport Nagar  School, Transport Nagar  B.A –SEM I                  |                                                                                                                                 | 4                                                              | 6                                                               |
| 6.         | Literacy Drive Programme in<br>Transport Nagar<br>(1-12-2021)                                            | Banarasi Dass Charitable School, Transport Nagar  Department of History and Gandhian Centre B.A –SEM V |                                                                                                                                 | 3                                                              | 15                                                              |
| 7.         | Science Awareness and Social awareness camp (3-12- 2021)                                                 | Govt. Sr. sec. school Nurpur<br>Colony                                                                 | Department of Physics<br>& Gandhian Studies<br>Centre<br>B.Sc (Hons) Phy III<br>B.Sc. Non- Medical<br>SEM-III<br>(10+2 Medical) | 5                                                              | 6                                                               |

| 8.  | Science Awareness and Social awareness camp (3-12- 2021)                                                           | Govt. Primary school Nurpur<br>Colony               | Department of Physics<br>& Gandhian Studies<br>Centre<br>B.Sc (Hons) Phy III<br>B.Sc. Non- Medical<br>SEM-III<br>(10+2 Medical) | 5 | 6 |
|-----|--------------------------------------------------------------------------------------------------------------------|-----------------------------------------------------|---------------------------------------------------------------------------------------------------------------------------------|---|---|
| 9.  | Quiz on Know your Country<br>(4-12- 2021)                                                                          | Govt. Primary school Nurpur<br>Colony               | Department of History<br>and Gandhian Centre<br>B.A (SEM-V)                                                                     | 2 | 7 |
| 10. | Literacy Drive Programme and donation of Caps and Socks (14-12-2021)                                               | Banarasi Dass Charitable<br>School, Transport Nagar | Department of Bio-<br>Technology<br>B.Sc. Biotech SEM-I                                                                         | 4 | 2 |
| 11. | Christmas Celebration with under Privileged Children and ,Distribution of caps and socks and eatables (21-12-2021) | In Focal Point Jalandhar                            | Department of<br>Commerce                                                                                                       | 3 |   |
| 12. | One day Camp on hair care for women (24-12-2021)                                                                   | Village Mubarkpur Sheikhe                           | Department of Cosmetology & Gandhian studies centre                                                                             | 3 |   |
| 13. | Distribution of Shoes to the children of Labour working in Factories in Focal point, Jalandhar (24-12-21)          | Banarasi Dass Charitable<br>School, Transport Nagar | Department of<br>Commerce                                                                                                       | 3 |   |
| 14. | Awareness Camp on Food<br>Adulteration<br>(16-3-2022)                                                              | Govt. Model Sr. Sec Smart<br>School, PAP ,Jalandhar | Department of<br>Chemistry                                                                                                      | 4 | 6 |
| 15. | Vocational Training and Counseling camp                                                                            | Village Daulowal                                    | Department of Retail<br>Mgt.                                                                                                    | 2 | 8 |