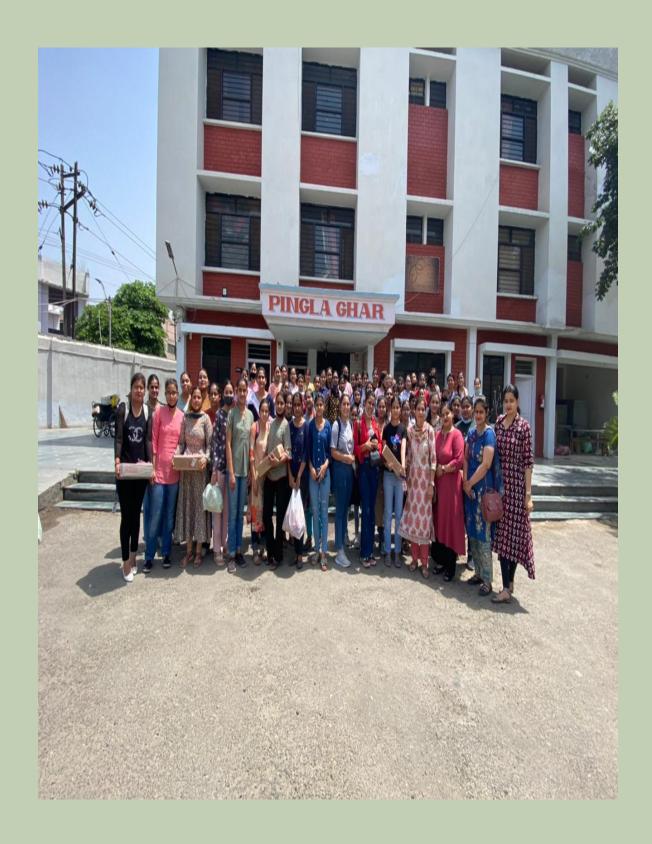

### **Activity 2: World Rose Day: Welfare of Cancer Patients (25-09-2021)**

The world rose day is celebrated to spread awareness, give hope and to cheer the people fighting from cancer. During this event, entitled "Welfare of Cancer Patients". PG Department of Chemistry organized online National Level creative event on World Rose Day. Large number of students participated with full enthusiasm. Competitions such as poster making and video message on Cancer awareness were held.