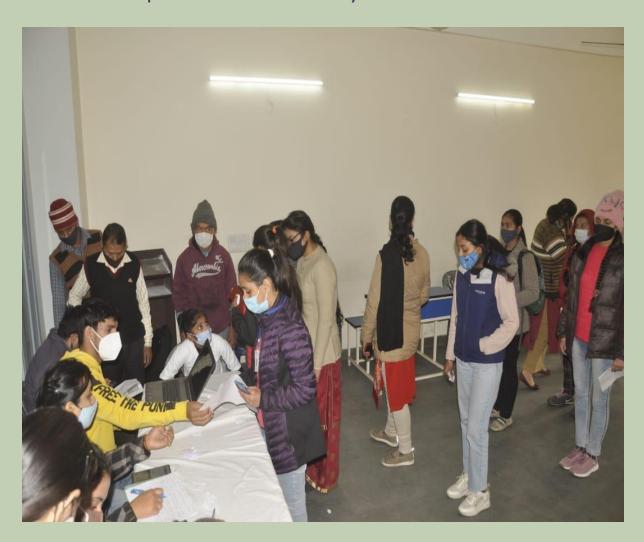

tonomous Institution) Jalandhar

Dated: 3rd December 2021

Madamod 23. 12. 22



#### Activity 48: COVID-19 Vaccination Camp 7-02-2022

KMV Successfully organised COVID-19 vaccination camp in the college campus Principal Prof. Dr. Atima Sharma Dwivedi averred that KMV is a national institution, and it's our responsibility to serve the society. This vaccination camp took care of the smooth execution of Covishield & Covaxin vaccination to the people & moreover, the vaccination camp was open for all the citizens above the age of 18. A team from Civil Hospital, Jalandhar comprising of ANM Mrs Palwinder Kaur and her team members namely Ms Devika & Ms Kajal performed the duty of vaccination.

Teachers Participated: Dr. Madhumeet & Dr. Pardeep

More than 200 People benefitted from the Activity.



# Activity 49: Short Term Course on Fostering Social Responsibility and Community Engagement in Higher Education Institutions of India under Unnat Bharat Abhiyaan, Govt. of India 22-03-22

A short term course on Fostering Social Responsibility and Community Engagement in Higher Education Institutions of India was organised at Kanya Maha Vidyalaya under the Unnat Bharat Abhiyaan of the Ministry of Education, Govt. of India. The short term course was organised by RCI UBA- Rural Development Department, National Institute of Technical Teachers Training and Research Chandigarh in collaboration with KMV. This short term course will be from 22/03/2022 to 26/03/2022. Mr. Jaspreet Singh, ADC Rural, District Jalandhar was the chief guest. Dr. Hemant Vinayak, Coordinator RCI, UBA, NITTTR Chandigarh