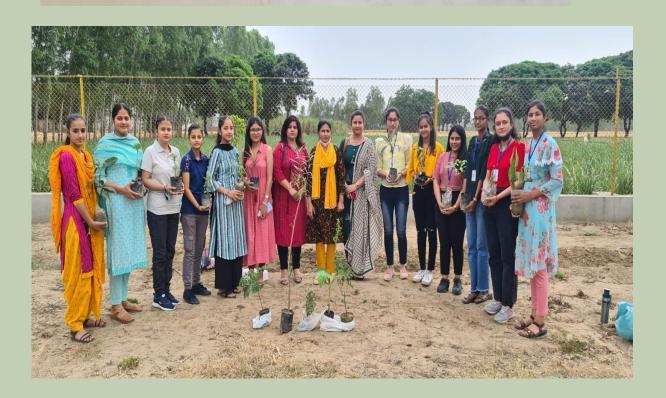

Thorking your
Your's faithfully
Ms. Sufatur leava.

Slipt of Mcc.

Sang 2021.
```

**News Clipping** 

To

The Principal Kanya Maha Vidyalaya Jalandhar

Respected Madam,

PG Department of Chemistry is organising
National level competition to celebrate
"World Rose Day" on-line on 25thap2e21.
Kendly allow us to alganise the same
Thenting you

Thanking You

Yours Sincerely,
Se Narindeyit Kaur

Marra

Aret Brof in Chemistry

Dated: 27th Oct