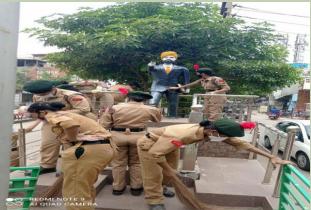

# **3.6.3 Extension Activities**

| Sr.<br>No. | Title of the activities                                                                                  | Place of Activity Organising Unit/ agency/ collaborating agency                                        |                                                                                                                                 | Number of<br>Teachers<br>coordinate<br>d in such<br>activities | Number of<br>Students<br>participat<br>ed in such<br>Activities |
|------------|----------------------------------------------------------------------------------------------------------|--------------------------------------------------------------------------------------------------------|---------------------------------------------------------------------------------------------------------------------------------|----------------------------------------------------------------|-----------------------------------------------------------------|
| 1.         | NCC Cadets cleaned the statue<br>of Shaheed Udham Singh<br>(12-8-2021)                                   | Lamba Pind Chowk                                                                                       | Department of NCC                                                                                                               | 2                                                              | 15                                                              |
| 2.         | World Rose Day: Welfare of<br>Cancer patients<br>(25-9-2021)                                             | Online Mode Department of Chemistry                                                                    |                                                                                                                                 | 3                                                              | 51                                                              |
| 3.         | Distribution Of Face Masks at<br>Pathankot Bye Pass to the<br>vendors and street children<br>(9-10-2021) | Pathankot Bye Pass Jalandhar Department Of Hindi, History and Fashion Designing B.A –SEM I M.A SEM I   |                                                                                                                                 | 5                                                              | 15                                                              |
| 4.         | Visit To Pinglaghar, Near Patel<br>Chowk<br>(28-10-2021)                                                 | Pingla Ghar & Apahaj<br>Asharam                                                                        | Department of<br>Chemistry                                                                                                      | 2                                                              | 22                                                              |
| 5.         | Pre Diwali celebration in<br>Charitable School in Transport<br>Nagar<br>(29-10-2021)                     | Banarasi Dass Charitable School, Transport Nagar  School, Transport Nagar  B.A –SEM I                  |                                                                                                                                 | 4                                                              | 6                                                               |
| 6.         | Literacy Drive Programme in<br>Transport Nagar<br>(1-12-2021)                                            | Banarasi Dass Charitable School, Transport Nagar  Department of History and Gandhian Centre B.A –SEM V |                                                                                                                                 | 3                                                              | 15                                                              |
| 7.         | Science Awareness and Social awareness camp (3-12- 2021)                                                 | Govt. Sr. sec. school Nurpur<br>Colony                                                                 | Department of Physics<br>& Gandhian Studies<br>Centre<br>B.Sc (Hons) Phy III<br>B.Sc. Non- Medical<br>SEM-III<br>(10+2 Medical) | 5                                                              | 6                                                               |

| Sr. No. | Name of the Activity                                                                            | Organising Unit/ Agency/ Collaborating Agency            | Name of the Scheme | Month and Year of the activity | Number of students<br>who participated in<br>such activities |
|---------|-------------------------------------------------------------------------------------------------|----------------------------------------------------------|--------------------|--------------------------------|--------------------------------------------------------------|
| 1.      | NCC Cadets cleaned<br>the statue of<br>Shaheed Udham<br>Singh                                   | Department of NCC                                        |                    | 12-8-2021                      | 15                                                           |
| 2.      | World Rose Day:<br>Welfare of Cancer<br>patients                                                | Department of Chemistry                                  |                    | 25-9-2021                      | 51                                                           |
| 3.      | Distribution Of Face<br>Masks at Pathankot<br>Bye Pass to the<br>vendors and street<br>children | Department Of<br>Hindi, History and<br>Fashion Designing |                    |                                | 15                                                           |
| 4.      | Visit To Pinglaghar,<br>Near Patel Chowk                                                        | Department of Chemistry                                  |                    | 9- 10- 2021                    | 22                                                           |
| 5.      | Pre Diwali<br>celebration in<br>Charitable School in<br>Transport Nagar                         | Department of<br>History & Gandhian<br>Centre            |                    | 29-10-2021                     | 6                                                            |
| 6.      | Literacy Drive<br>Programme in                                                                  | Department of<br>History and                             |                    | 1-12-2021                      | 15                                                           |