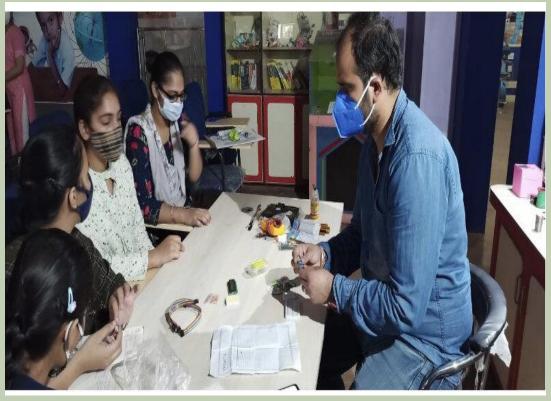

| 13. | 219451 " | Rajni     |
|-----|----------|-----------|
| 14. | 219453 " | Ranjana   |
| 15. | 219452 " | Vaishnavi |

TO the Principal Konga stahevidgologe Jalandher subject: social outreach Activity with due respect I wish to Respected Modern state that the department of thistory, thinde and fashion ocsigning are planning to distribute masks to the Iransgenoler and other hankers at Pathonkot Bye Pass. Kindly allow Five teachers and to conduct this activity on 9th oct. 2021 Students Thanking you, Mame of Teachers: your's sincerty Dr. Mmila Shame, Dr. Harpreet Kaul Mmica Stams Dr. Anushobha Ms. Neenu, Ms. Garine 8moct. 2021 Name of Student Volunteins: 1. 395 Ruiga B.A. I 211362 2 Ms Dilproct B. Al-211387 3. Ms. Kiranject B.A.I-211397 H. Ms. Manderp B.A.I-211361 5. Ms. Sameing B. A. I. - 211378 6. Ms Alia BSC. FD-214119 7. MS LOVE prect BSC. F.D. 214118 8. MS Any B.A.S 211366 9. 195 Harpare BS(-F.D.)-214116