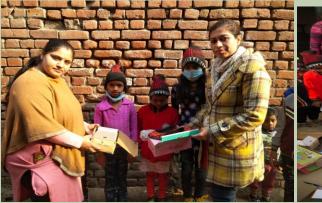

| 30 | Camp on Health and Hygiene (25-04-2022)                                                                                                                          | Banarasi Dass Charitable<br>School, Transport Nagar                                                           | B.Voc Beauty & wellness sem- IV Students                              | 02 | 19 |
|----|------------------------------------------------------------------------------------------------------------------------------------------------------------------|---------------------------------------------------------------------------------------------------------------|-----------------------------------------------------------------------|----|----|
| 31 | Tree Plantation Drive<br>(25-04-2022)                                                                                                                            | Baba Nand Lal Sarvhitkari<br>Vidya Mandir, Sahora<br>Dadial , Hoshiarpur                                      | Department of<br>Computer Science &<br>Application<br>SEM-IV Students | 01 | 8  |
| 32 | Literacy Drive Programme (26-04-2022)                                                                                                                            | Bal Bharti School, Vikaspuri                                                                                  | B.A<br>SEM-IV Students                                                | 02 | 23 |
| 33 | Donation of Stationery to the students (26-02-2022)                                                                                                              | Banarasi Dass Charitable<br>School, Transport Nagar                                                           | B.A English honours<br>SEM-IV                                         | 01 | 09 |
| 34 | Interaction with the orphan children in the Unique Home (26-04-2022)                                                                                             | <b>Unique Home</b> ,Khambra<br>Gate,Nakodar Road<br>Jalandhar                                                 | Dept. of B.Com (Hons.)<br>SEM-IV Students                             | 04 | 78 |
| 35 | Performance of Nukkad Natak<br>on women empowerment and<br>Social awareness<br>(28-04-2022)                                                                      | St. Soldier Divine Public<br>School, Jalandhar                                                                | Department of<br>Computer Science &<br>Non- Medical                   | 04 | 21 |
| 36 | Putting up flex boards on<br>Counting 1-100, Tables 1-10,<br>Alphabets,Geometrical shapes<br>,personal hygiene under<br>Literacy drive Programme<br>(29-04-2022) | Banarasi Dass Charitable<br>School, Transport Nagar  Uploaded on You tube<br>https://youtu.be/ W8vTs94<br>MRM | Department of<br>Mathematics                                          | 03 | 9  |