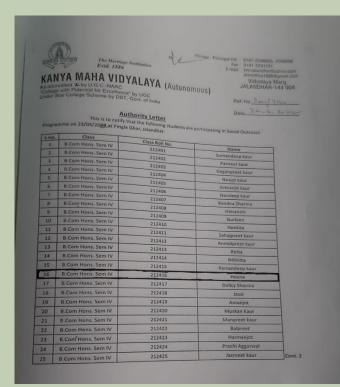

### **Activity 2: World Rose Day: Welfare of Cancer Patients (25-09-2021)**

The world rose day is celebrated to spread awareness, give hope and to cheer the people fighting from cancer. During this event, entitled "Welfare of Cancer Patients". PG Department of Chemistry organized online National Level creative event on World Rose Day. Large number of students participated with full enthusiasm. Competitions such as poster making and video message on Cancer awareness were held.