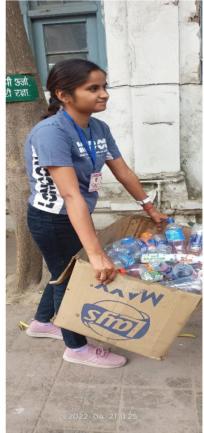

# **3.6.1** Extension Activities carried out in the neighborhood sensitizing students to social issues for their holistic development and the impact thereof during the year

For more than a century, Kanya Maha Vidyalaya has not only strived for expanding the landscape of learning but also making a meaningful contribution in the upliftment of the society. Epitomizing and synthesizing old values with modern education, KMV students have a heightened awareness of their productive role in the society. Since its inception, KMV has shaped the destiny of the nation, the society and women through incredible contribution that was not only confined to the sphere of higher education but encompassed the moral, social and cultural fabric of our nation. Through its various programmes KMV has reached out to the people not only in the city but also villages in the district. KMV has initiated Social outreach as a compulsory value added programme for all the students of semester IV, where in the students are encouraged to take up projects in their vicinity with a motive to inculcate a sense of duty and selfless service among them. In this session 488 students took up projects under the broad themes of Environmental Protection & Sustainability, Literacy programmes, Science awareness, Food adulteration camps, running empathy corners in villages, vocational training and training camps in villages, visits to Old age homes, orphanages and Pingalwaras and working with NGOs and Municipal Corporation, Jalandhar. Students also performed Nukkad Nataks in Villages on Various Issues and Made Short Films to create awareness which were uploaded on YouTube. Through these programmes KMVites have made a remarkable Contribution to the Society.