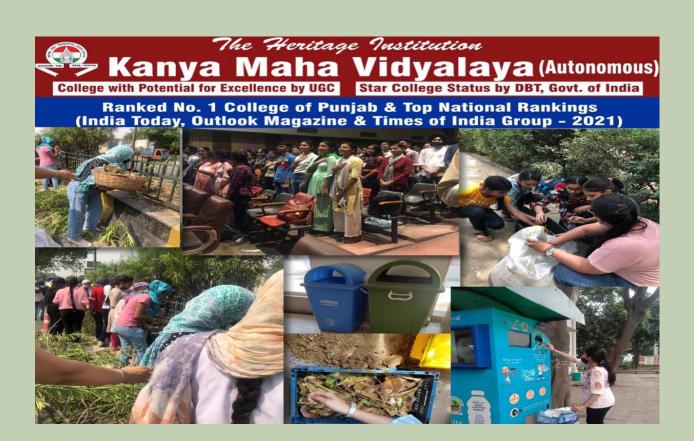

#### **Activity 4: Visit to Pingla Ghar, Jalandhar (28-10-2021)**

PG Department of Chemistry, Kanya Maha Vidyalaya- the Heritage and Autonomous Institution, Jalandhar celebrated 'Diwali' with the under privileged children of Pingla Ghar and Apahaj Ashram on 28<sup>th</sup> October, 2021. Dr. Narinderjit Kaur and Dr. Samriti Thakur along with 22 students of B.Sc. SEM V shared moments of happiness with inmates of Pingla Ghar .The students visited children and ladies wards of the house and distributed fruits, chocolates and biscuits among the inmates. Students also served fruits in Apahaj Ashram and prayed for their good health and recovery.