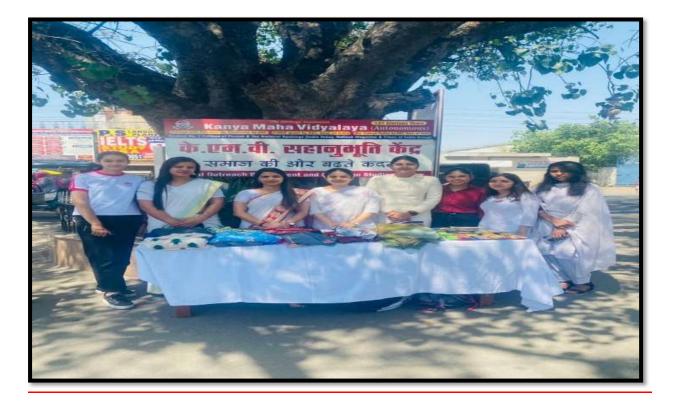

## Activity 3: Running Empathy corner outside the college gate on (22 September 2022)

Department of Gandhian Studies Centre and department of Hindi organized a social outreach activity of maintaining Empathy corner. The main motive was to inculcate the sentiments of empathy towards the under privileged among the students through donation of clothes, shoes, utensils & toys etc. This activity is about giving, contributing and helping those who are deprived of something or who have less access to necessities of life.

List of Teachers involved in this activity: - Dr. Monica Sharma, Dr. Anushobha, Dr. Rupika, and Ms. Lavleen kaur