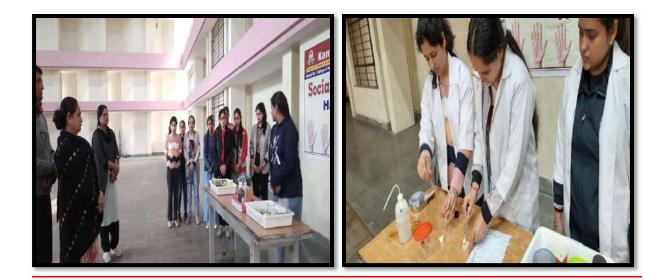

## Activity 3: Running Empathy corner outside the college gate on (22 September 2022)

Department of Gandhian Studies Centre and department of Hindi organized a social outreach activity of maintaining Empathy corner. The main motive was to inculcate the sentiments of empathy towards the under privileged among the students through donation of clothes, shoes, utensils & toys etc. This activity is about giving, contributing and helping those who are deprived of something or who have less access to necessities of life.

List of Teachers involved in this activity: - Dr. Monica Sharma, Dr. Anushobha, Dr. Rupika, and Ms. Lavleen kaur