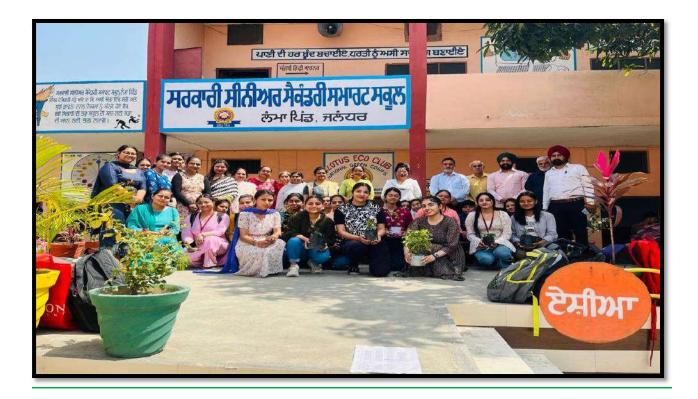

🔹 इन प्रयालों के देखने को भी कैंसर को दे रहे हैं मात

सवेरा न्वज/सतीज जामां

वालंक, ४ फरवरी - महानग के आन्द्रोलींतस्त), बीमन असलल को पटानकोट चौक के पास स्थित अमेरिकन तरफ से डा. आरण कमार जामां अंग्वोलीनी इंस्टीप्युट की जेन में (मर्जिकल अंग्वोलीजिस्ट), ठा.

#### Activity 6: Donation of Desks in Charitable School Transport Nagar (2-02-2023)

40 Desks and stationery were donated for the students of Charitable School in Transport Nagar Jalandhar. Two Teachers and Thirteen Students involved in this Activity.