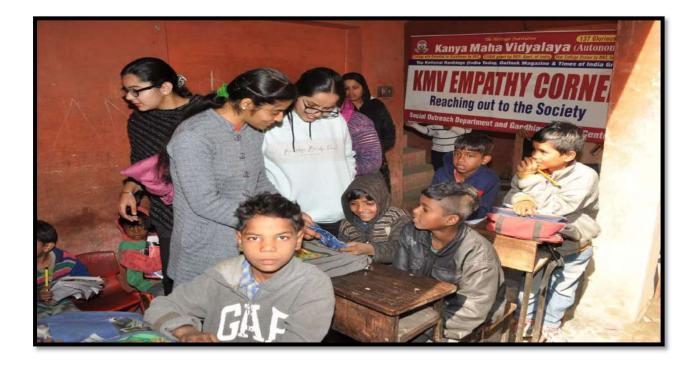

## Activity 3: Running Empathy corner outside the college gate on (22 September 2022)

Department of Gandhian Studies Centre and department of Hindi organized a social outreach activity of maintaining Empathy corner. The main motive was to inculcate the sentiments of empathy towards the under privileged among the students through donation of clothes, shoes, utensils & toys etc. This activity is about giving, contributing and helping those who are deprived of something or who have less access to necessities of life.

List of Teachers involved in this activity: - Dr. Monica Sharma, Dr. Anushobha, Dr. Rupika, and Ms. Lavleen kaur