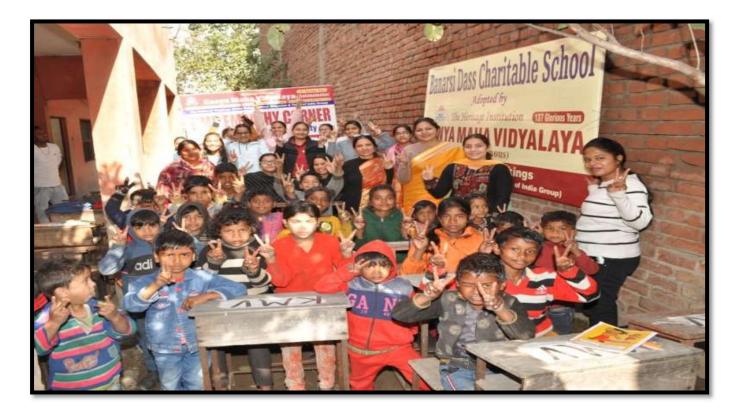

#### **Activity 2:** Literacy Drive Programme in Charitable School Transport Nagar

#### (17-11-2022)

Department of Gandhian Studies centre and History visited the charitable school, transport nagar on 17<sup>th</sup> November 2022. Where the students and Teachers Interacted with the children and distributed stationery and eatable items to them.