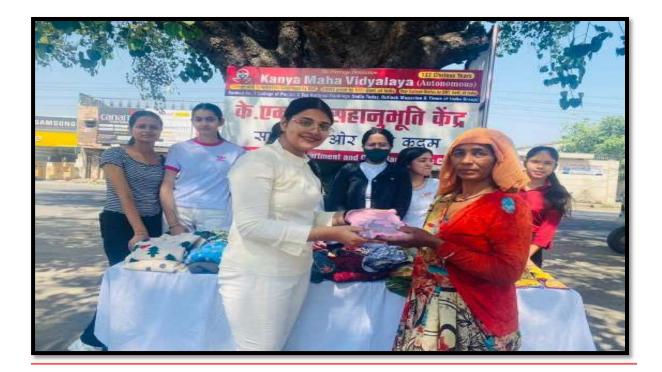

## Activity 3: Running Empathy corner outside the college gate on (22 September 2022)

Department of Gandhian Studies Centre and department of Hindi organized a social outreach activity of maintaining Empathy corner. The main motive was to inculcate the sentiments of empathy towards the under privileged among the students through donation of clothes, shoes, utensils & toys etc. This activity is about giving, contributing and helping those who are deprived of something or who have less access to necessities of life.

List of Teachers involved in this activity: - Dr. Monica Sharma, Dr. Anushobha, Dr. Rupika, and Ms. Lavleen kaur