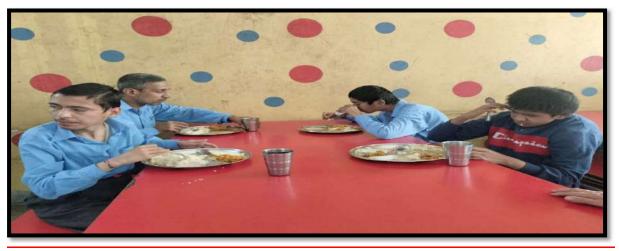

| 19. | Visit to Apahaj<br>Ashram                                                                                                                                 | Hans Raj Maha<br>Vidyalaya, Durga<br>Colony                        | Department of<br>Retail<br>Management       |              |   |    |
|-----|-----------------------------------------------------------------------------------------------------------------------------------------------------------|--------------------------------------------------------------------|---------------------------------------------|--------------|---|----|
|     |                                                                                                                                                           |                                                                    |                                             | (7-03-2023)  | 2 | 7  |
| 20. | Visit to Prayas<br>(Special School<br>for Mentally<br>Disable<br>Children)                                                                                | Maqsudan,<br>Jalandhar                                             | Department of<br>Economics                  | (10-03-2023) |   |    |
| 21. | Distribution of<br>Food at Prayas<br>school                                                                                                               | Maqsudan,<br>Jalandhar                                             | Department of<br>Hospitality &<br>Tourism   |              | 4 | 11 |
|     |                                                                                                                                                           |                                                                    |                                             | (10-03-2023) | 4 | 4  |
| 22. | Personality<br>Development<br>(Personal &<br>Public Hygiene<br>camp                                                                                       | Government Senior<br>secondary school,<br>Lamba Pind,<br>Jalandhar | Department of<br>Cosmetology                |              |   | 20 |
|     |                                                                                                                                                           |                                                                    |                                             | (16-3-2023)  | 2 |    |
| 23. | Students<br>Performed<br>Nukkad Natak to<br>create<br>Awearness<br>about<br>cleanliness and<br>drugs at Devi<br>Sahay S.D.<br>School, Village<br>Ballaan, | Devi Sahay S.D.<br>School, Village<br>Ballaan,                     | Department of<br>Medical & Non0-<br>Medical |              |   |    |
| 24. | Set up and<br>Running<br>Empathy corner                                                                                                                   | Outside the college<br>Gate                                        | Department of<br>Commerce                   | (10-4-2023)  | 3 | 27 |
|     |                                                                                                                                                           |                                                                    |                                             |              | 5 | 36 |