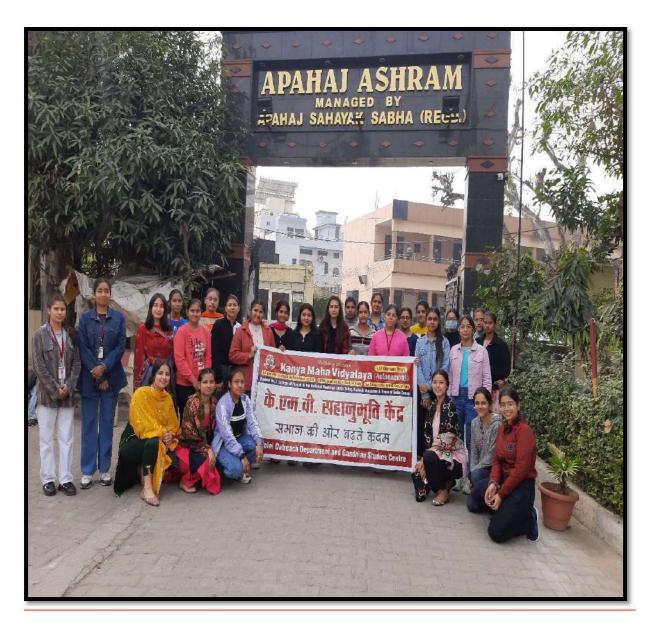

| 19. | Visit to Apahaj<br>Ashram                                                                                                                                 | Hans Raj Maha<br>Vidyalaya, Durga<br>Colony                        | Department of<br>Retail<br>Management       |              |   |    |
|-----|-----------------------------------------------------------------------------------------------------------------------------------------------------------|--------------------------------------------------------------------|---------------------------------------------|--------------|---|----|
|     |                                                                                                                                                           |                                                                    |                                             | (7-03-2023)  | 2 | 7  |
| 20. | Visit to Prayas<br>(Special School<br>for Mentally<br>Disable<br>Children)                                                                                | Maqsudan,<br>Jalandhar                                             | Department of<br>Economics                  | (10-03-2023) |   |    |
| 21. | Distribution of<br>Food at Prayas<br>school                                                                                                               | Maqsudan,<br>Jalandhar                                             | Department of<br>Hospitality &<br>Tourism   |              | 4 | 11 |
|     |                                                                                                                                                           |                                                                    |                                             | (10-03-2023) | 4 | 4  |
| 22. | Personality<br>Development<br>(Personal &<br>Public Hygiene<br>camp                                                                                       | Government Senior<br>secondary school,<br>Lamba Pind,<br>Jalandhar | Department of<br>Cosmetology                |              |   | 20 |
|     |                                                                                                                                                           |                                                                    |                                             | (16-3-2023)  | 2 |    |
| 23. | Students<br>Performed<br>Nukkad Natak to<br>create<br>Awearness<br>about<br>cleanliness and<br>drugs at Devi<br>Sahay S.D.<br>School, Village<br>Ballaan, | Devi Sahay S.D.<br>School, Village<br>Ballaan,                     | Department of<br>Medical & Non0-<br>Medical |              |   |    |
| 24. | Set up and<br>Running<br>Empathy corner                                                                                                                   | Outside the college<br>Gate                                        | Department of<br>Commerce                   | (10-4-2023)  | 3 | 27 |
|     |                                                                                                                                                           |                                                                    |                                             |              | 5 | 36 |