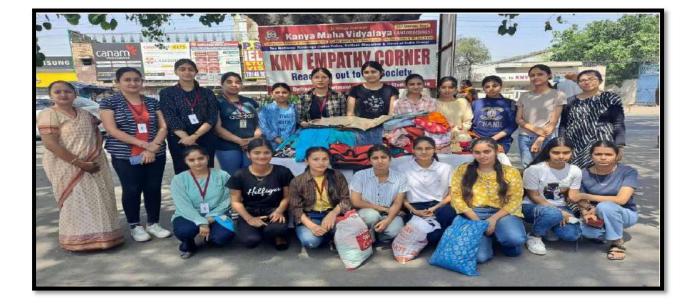

#### Activity 4: Setting up and Running Empathy Corner outside the College Gate on

#### (19-11-2022)

Department of Gandhian Studies Centre and History organized a social outreach activity of maintaining EMPATHY CORNER. This activity is about giving, contributing and helping those who are deprived of something or who have less access to necessities of life. Empathy Corner is to sensitize students towards their duties and responsibilities towards the society and community.

#### **List of Teachers**

| Sr No. | Name              |
|--------|-------------------|
| 1.     | Dr. Gurjot kaur   |
| 2.     | Dr. Monica Sharma |

| Sr No. | Name             | Roll No. | Class      |
|--------|------------------|----------|------------|
| 1.     | Simranjeet kaur  | 222653   | B.A SEM- V |
| 2.     | Ridham Sharma    | 222627   | u          |
| 3.     | Harmanpreet kaur | 222628   | u          |
| 4.     | Gursimran kaur   | 222632   | u          |
| 5.     | Priyanka         | 222631   | u          |
| 6.     | Shruti karwal    | 222603   | u          |
| 7.     | Sarabjit kaur    | 222673   | u          |
| 8.     | Sidakjot kaur    | 222645   | u          |
| 9.     | Sandeep kaur     | 222624   | u          |
| 10.    | Sharanjit kaur   | 222686   | u          |
| 11.    | Anjali           | 222634   | u          |
| 12.    | Shailpreet kaur  | 222619   | "          |