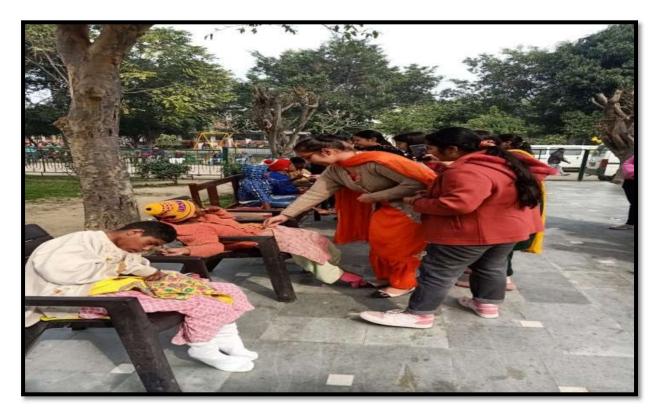

| 19. | Visit to Apahaj<br>Ashram                                                                                                                                 | Hans Raj Maha<br>Vidyalaya, Durga<br>Colony                        | Department of<br>Retail<br>Management       |              |   |    |
|-----|-----------------------------------------------------------------------------------------------------------------------------------------------------------|--------------------------------------------------------------------|---------------------------------------------|--------------|---|----|
|     |                                                                                                                                                           |                                                                    |                                             | (7-03-2023)  | 2 | 7  |
| 20. | Visit to Prayas<br>(Special School<br>for Mentally<br>Disable<br>Children)                                                                                | Maqsudan,<br>Jalandhar                                             | Department of<br>Economics                  | (10-03-2023) |   |    |
| 21. | Distribution of<br>Food at Prayas<br>school                                                                                                               | Maqsudan,<br>Jalandhar                                             | Department of<br>Hospitality &<br>Tourism   |              | 4 | 11 |
|     |                                                                                                                                                           |                                                                    |                                             | (10-03-2023) | 4 | 4  |
| 22. | Personality<br>Development<br>(Personal &<br>Public Hygiene<br>camp                                                                                       | Government Senior<br>secondary school,<br>Lamba Pind,<br>Jalandhar | Department of<br>Cosmetology                |              |   | 20 |
|     |                                                                                                                                                           |                                                                    |                                             | (16-3-2023)  | 2 |    |
| 23. | Students<br>Performed<br>Nukkad Natak to<br>create<br>Awearness<br>about<br>cleanliness and<br>drugs at Devi<br>Sahay S.D.<br>School, Village<br>Ballaan, | Devi Sahay S.D.<br>School, Village<br>Ballaan,                     | Department of<br>Medical & Non0-<br>Medical |              |   |    |
| 24. | Set up and<br>Running<br>Empathy corner                                                                                                                   | Outside the college<br>Gate                                        | Department of<br>Commerce                   | (10-4-2023)  | 3 | 27 |
|     |                                                                                                                                                           |                                                                    |                                             |              | 5 | 36 |