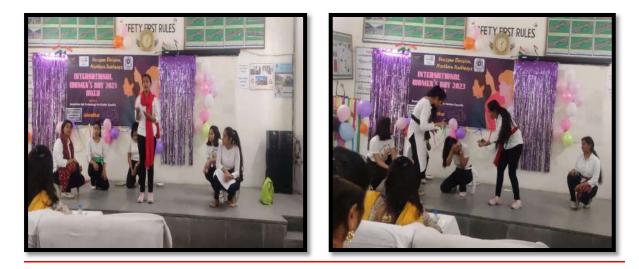

| 12. | Setup Empathy<br>Corner                                                          | Outside the College<br>Gate                   | Department of<br>History and<br>Mathematics in<br>collaboration<br>with Social<br>outreach | (23-2-2023) | 7  | 20                             |
|-----|----------------------------------------------------------------------------------|-----------------------------------------------|--------------------------------------------------------------------------------------------|-------------|----|--------------------------------|
| 13. | Shram daan in<br>Collaboration<br>with MCJ                                       | KMV                                           | Department of<br>Fashion<br>Designing                                                      | 24-2-2023)  | 40 | All<br>Semester<br>IV Students |
| 14. | Food<br>Adulteration<br>Camp                                                     | Gymnasium, Near<br>Botanical garden ,<br>KMV  | Department of<br>B.Sc. Bio-<br>Technology                                                  |             |    |                                |
| 15. | Literacy and<br>Awareness at<br>Govt. Sr. Sec<br>School                          | Government Sr. Sec<br>School, Santokhpura     | Department of<br>B.Voc (MSP) and<br>B.Voc<br>(Animation)                                   | (28-2-2023) | 2  | 12                             |
|     |                                                                                  |                                               |                                                                                            |             | 2  | 17                             |
| 16. | Literacy Drive<br>Programme at<br>Govt. Sr. Sec<br>School,<br>Santokhpura        | Govt. Sr. Sec School,<br>Santokhpura          | Department of<br>B.Voc (TD/AT)<br>and B.Voc (AI)                                           |             |    |                                |
| 17. | Visit to Mother<br>Teresa Home in<br>Collaboration<br>with (JCI)                 | Shiv Puri, Green<br>Model Town,<br>Jalandhar  | Department of<br>Gandhian<br>Studies centre<br>and History                                 | (2-3-2023)  | 2  | 26                             |
| 18. | Performed<br>Nukkad Natak<br>on 'Nari Shakti'<br>on International<br>Women's Day | Northern Railways<br>and Ferozpur<br>Division | Department of<br>Mathematics                                                               | (06-3-2023) | 1  | 6                              |