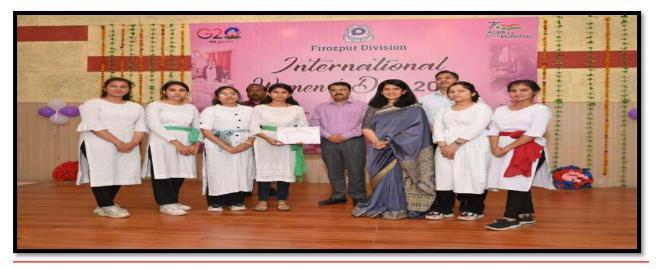

| 12. | Setup Empathy<br>Corner                                                          | Outside the College<br>Gate                   | Department of<br>History and<br>Mathematics in<br>collaboration<br>with Social<br>outreach | (23-2-2023) | 7  | 20                             |
|-----|----------------------------------------------------------------------------------|-----------------------------------------------|--------------------------------------------------------------------------------------------|-------------|----|--------------------------------|
| 13. | Shram daan in<br>Collaboration<br>with MCJ                                       | KMV                                           | Department of<br>Fashion<br>Designing                                                      | 24-2-2023)  | 40 | All<br>Semester<br>IV Students |
| 14. | Food<br>Adulteration<br>Camp                                                     | Gymnasium, Near<br>Botanical garden ,<br>KMV  | Department of<br>B.Sc. Bio-<br>Technology                                                  |             |    |                                |
| 15. | Literacy and<br>Awareness at<br>Govt. Sr. Sec<br>School                          | Government Sr. Sec<br>School, Santokhpura     | Department of<br>B.Voc (MSP) and<br>B.Voc<br>(Animation)                                   | (28-2-2023) | 2  | 12                             |
|     |                                                                                  |                                               |                                                                                            |             | 2  | 17                             |
| 16. | Literacy Drive<br>Programme at<br>Govt. Sr. Sec<br>School,<br>Santokhpura        | Govt. Sr. Sec School,<br>Santokhpura          | Department of<br>B.Voc (TD/AT)<br>and B.Voc (AI)                                           |             |    |                                |
| 17. | Visit to Mother<br>Teresa Home in<br>Collaboration<br>with (JCI)                 | Shiv Puri, Green<br>Model Town,<br>Jalandhar  | Department of<br>Gandhian<br>Studies centre<br>and History                                 | (2-3-2023)  | 2  | 26                             |
| 18. | Performed<br>Nukkad Natak<br>on 'Nari Shakti'<br>on International<br>Women's Day | Northern Railways<br>and Ferozpur<br>Division | Department of<br>Mathematics                                                               | (06-3-2023) | 1  | 6                              |