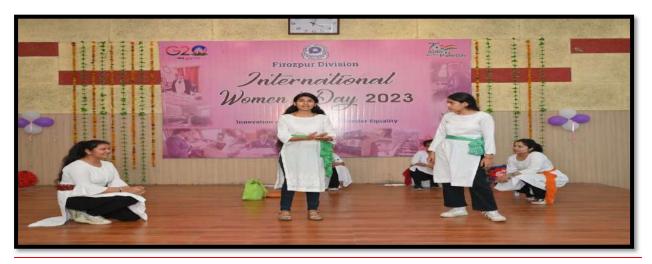

| 12. | Setup Empathy<br>Corner                                                          | Outside the College<br>Gate                   | Department of<br>History and<br>Mathematics in<br>collaboration<br>with Social<br>outreach | (23-2-2023) | 7  | 20                             |
|-----|----------------------------------------------------------------------------------|-----------------------------------------------|--------------------------------------------------------------------------------------------|-------------|----|--------------------------------|
| 13. | Shram daan in<br>Collaboration<br>with MCJ                                       | KMV                                           | Department of<br>Fashion<br>Designing                                                      | 24-2-2023)  | 40 | All<br>Semester<br>IV Students |
| 14. | Food<br>Adulteration<br>Camp                                                     | Gymnasium, Near<br>Botanical garden ,<br>KMV  | Department of<br>B.Sc. Bio-<br>Technology                                                  |             |    |                                |
| 15. | Literacy and<br>Awareness at<br>Govt. Sr. Sec<br>School                          | Government Sr. Sec<br>School, Santokhpura     | Department of<br>B.Voc (MSP) and<br>B.Voc<br>(Animation)                                   | (28-2-2023) | 2  | 12                             |
|     |                                                                                  |                                               |                                                                                            |             | 2  | 17                             |
| 16. | Literacy Drive<br>Programme at<br>Govt. Sr. Sec<br>School,<br>Santokhpura        | Govt. Sr. Sec School,<br>Santokhpura          | Department of<br>B.Voc (TD/AT)<br>and B.Voc (AI)                                           |             |    |                                |
| 17. | Visit to Mother<br>Teresa Home in<br>Collaboration<br>with (JCI)                 | Shiv Puri, Green<br>Model Town,<br>Jalandhar  | Department of<br>Gandhian<br>Studies centre<br>and History                                 | (2-3-2023)  | 2  | 26                             |
| 18. | Performed<br>Nukkad Natak<br>on 'Nari Shakti'<br>on International<br>Women's Day | Northern Railways<br>and Ferozpur<br>Division | Department of<br>Mathematics                                                               | (06-3-2023) | 1  | 6                              |