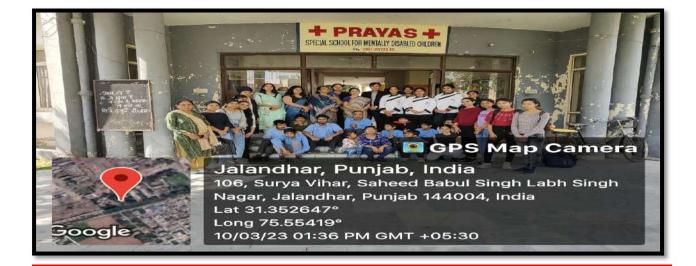

| 19. | Visit to Apahaj<br>Ashram                                                                                                                                 | Hans Raj Maha<br>Vidyalaya, Durga<br>Colony                        | Department of<br>Retail<br>Management       |              |   |    |
|-----|-----------------------------------------------------------------------------------------------------------------------------------------------------------|--------------------------------------------------------------------|---------------------------------------------|--------------|---|----|
|     |                                                                                                                                                           |                                                                    |                                             | (7-03-2023)  | 2 | 7  |
| 20. | Visit to Prayas<br>(Special School<br>for Mentally<br>Disable<br>Children)                                                                                | Maqsudan,<br>Jalandhar                                             | Department of<br>Economics                  | (10-03-2023) |   |    |
| 21. | Distribution of<br>Food at Prayas<br>school                                                                                                               | Maqsudan,<br>Jalandhar                                             | Department of<br>Hospitality &<br>Tourism   |              | 4 | 11 |
|     |                                                                                                                                                           |                                                                    |                                             | (10-03-2023) | 4 | 4  |
| 22. | Personality<br>Development<br>(Personal &<br>Public Hygiene<br>camp                                                                                       | Government Senior<br>secondary school,<br>Lamba Pind,<br>Jalandhar | Department of<br>Cosmetology                |              |   | 20 |
|     |                                                                                                                                                           |                                                                    |                                             | (16-3-2023)  | 2 |    |
| 23. | Students<br>Performed<br>Nukkad Natak to<br>create<br>Awearness<br>about<br>cleanliness and<br>drugs at Devi<br>Sahay S.D.<br>School, Village<br>Ballaan, | Devi Sahay S.D.<br>School, Village<br>Ballaan,                     | Department of<br>Medical & Non0-<br>Medical |              |   |    |
| 24. | Set up and<br>Running<br>Empathy corner                                                                                                                   | Outside the college<br>Gate                                        | Department of<br>Commerce                   | (10-4-2023)  | 3 | 27 |
|     |                                                                                                                                                           |                                                                    |                                             |              | 5 | 36 |