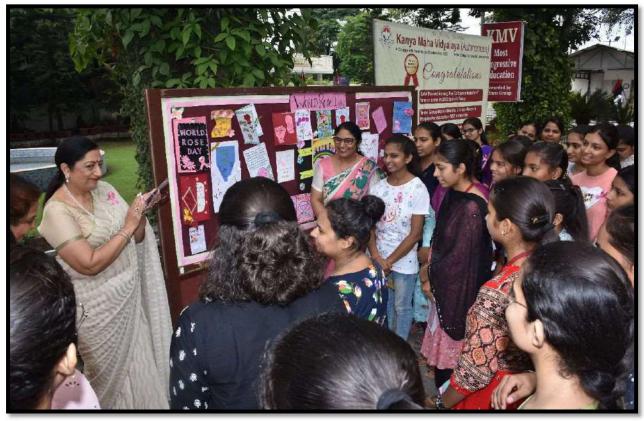

#### Activity 1: World's Rose Day (Welfare of Cancer Patients) on (22-9-2022)

The world rose day is celebrated to spread awareness, give hope and to cheer the people fighting from cancer. During this event, entitled "Welfare of Cancer Patients". PG Department of Chemistry organized online National Level creative event on World Rose Day. More than 200 Students across the country participated with full enthusiasm. Competitions such as poster making and video message on Cancer awareness were held.

#### List of Teachers:

| Sr. No. | No. of Teachers      |
|---------|----------------------|
| 1.      | Dr. Manju Sahni      |
| 2.      | Dr. Narinderjit Kaur |

| <b>Sr. No.</b><br>1. | Name               | <b>Class</b><br>BSC | Institute                             |
|----------------------|--------------------|---------------------|---------------------------------------|
|                      |                    | medical             |                                       |
|                      | Shaziya bano       | sem 3               | Kanya Mahavidyalaya Jalandhar         |
| 2.                   |                    | M.sc                |                                       |
|                      | Nandita Pathania   | physics 3           | Kanya maha vidyalaya Jalandhar        |
| 3.                   |                    | M.Sc. 1st           |                                       |
|                      | Swati Sharma       | sem                 | KMV Jalandhar                         |
| 4.                   | PULAVAR.SONA.MAT   |                     | PANCHAIT.UNION.MIDDLESCHOOL.KURICHI.N |
|                      | HIALAGAN           | TEACHER             | AGAPATTINAM.DIST                      |
| 5.                   | Imran Khan Mansuri | M Sc                | Govt Holkar Science College Indore    |
| 6.                   | Mukhammad Ali khon | Bachelor            | Jizzakh Polytechnycal institute       |