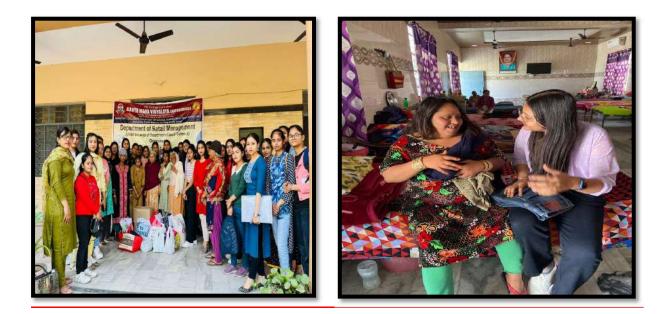

| 19. | Visit to Apahaj<br>Ashram                                                                                                                                 | Hans Raj Maha<br>Vidyalaya, Durga<br>Colony                        | Department of<br>Retail<br>Management       |              |   |    |
|-----|-----------------------------------------------------------------------------------------------------------------------------------------------------------|--------------------------------------------------------------------|---------------------------------------------|--------------|---|----|
|     |                                                                                                                                                           |                                                                    |                                             | (7-03-2023)  | 2 | 7  |
| 20. | Visit to Prayas<br>(Special School<br>for Mentally<br>Disable<br>Children)                                                                                | Maqsudan,<br>Jalandhar                                             | Department of<br>Economics                  | (10-03-2023) |   |    |
| 21. | Distribution of<br>Food at Prayas<br>school                                                                                                               | Maqsudan,<br>Jalandhar                                             | Department of<br>Hospitality &<br>Tourism   |              | 4 | 11 |
|     |                                                                                                                                                           |                                                                    |                                             | (10-03-2023) | 4 | 4  |
| 22. | Personality<br>Development<br>(Personal &<br>Public Hygiene<br>camp                                                                                       | Government Senior<br>secondary school,<br>Lamba Pind,<br>Jalandhar | Department of<br>Cosmetology                |              |   | 20 |
|     |                                                                                                                                                           |                                                                    |                                             | (16-3-2023)  | 2 |    |
| 23. | Students<br>Performed<br>Nukkad Natak to<br>create<br>Awearness<br>about<br>cleanliness and<br>drugs at Devi<br>Sahay S.D.<br>School, Village<br>Ballaan, | Devi Sahay S.D.<br>School, Village<br>Ballaan,                     | Department of<br>Medical & Non0-<br>Medical |              |   |    |
| 24. | Set up and<br>Running<br>Empathy corner                                                                                                                   | Outside the college<br>Gate                                        | Department of<br>Commerce                   | (10-4-2023)  | 3 | 27 |
|     |                                                                                                                                                           |                                                                    |                                             |              | 5 | 36 |

**Permission Letter** 

The Principal Kanya Maha Vidyeleye Jalandhar Respected Madam. that PG Department of chemistry is organising world Rose Day (National Juned) Online on 22nd September 2022 at 1.30 pm Kudly allow us to beganise the same. Thanking you Allowed (To inform faining office) Allowed (To inform fainis office) Hodlunsook your sincerely, (PG Department of chemistry) Dolled - 15,9,22