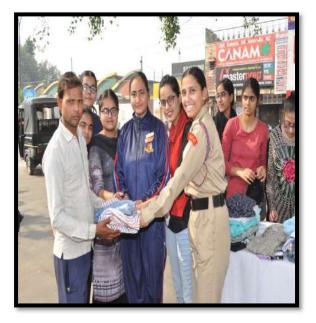

## Activity 3: Running Empathy corner outside the college gate on (22 September 2022)

Department of Gandhian Studies Centre and department of Hindi organized a social outreach activity of maintaining Empathy corner. The main motive was to inculcate the sentiments of empathy towards the under privileged among the students through donation of clothes, shoes, utensils & toys etc. This activity is about giving, contributing and helping those who are deprived of something or who have less access to necessities of life.

List of Teachers involved in this activity: - Dr. Monica Sharma, Dr. Anushobha, Dr. Rupika, and Ms. Lavleen kaur