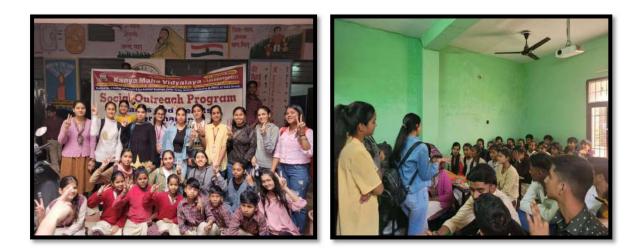

#### **Activity 2:** Literacy Drive Programme in Charitable School Transport Nagar

#### (17-11-2022)

Department of Gandhian Studies centre and History visited the charitable school, transport nagar on 17<sup>th</sup> November 2022. Where the students and Teachers Interacted with the children and distributed stationery and eatable items to them.