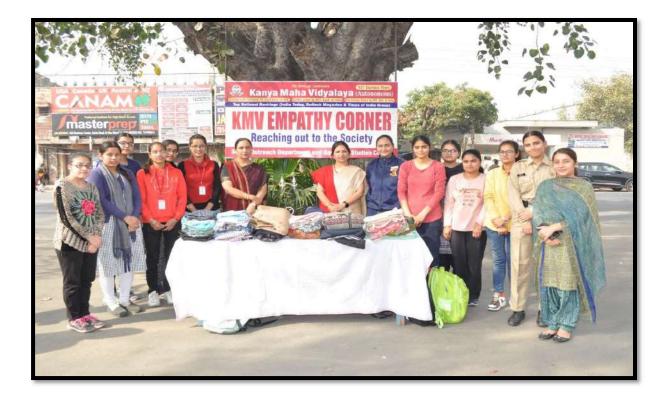

## Activity 3: Running Empathy corner outside the college gate on (22 September 2022)

Department of Gandhian Studies Centre and department of Hindi organized a social outreach activity of maintaining Empathy corner. The main motive was to inculcate the sentiments of empathy towards the under privileged among the students through donation of clothes, shoes, utensils & toys etc. This activity is about giving, contributing and helping those who are deprived of something or who have less access to necessities of life.

List of Teachers involved in this activity: - Dr. Monica Sharma, Dr. Anushobha, Dr. Rupika, and Ms. Lavleen kaur