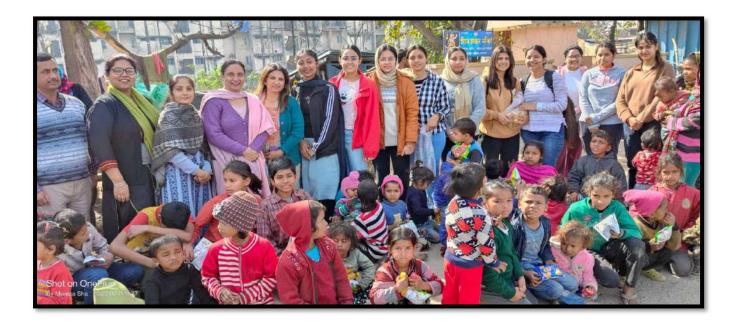

| 19. | Visit to Apahaj<br>Ashram                                                                                                                                 | Hans Raj Maha<br>Vidyalaya, Durga<br>Colony                        | Department of<br>Retail<br>Management       |              |   |    |
|-----|-----------------------------------------------------------------------------------------------------------------------------------------------------------|--------------------------------------------------------------------|---------------------------------------------|--------------|---|----|
|     |                                                                                                                                                           |                                                                    |                                             | (7-03-2023)  | 2 | 7  |
| 20. | Visit to Prayas<br>(Special School<br>for Mentally<br>Disable<br>Children)                                                                                | Maqsudan,<br>Jalandhar                                             | Department of<br>Economics                  | (10-03-2023) |   |    |
| 21. | Distribution of<br>Food at Prayas<br>school                                                                                                               | Maqsudan,<br>Jalandhar                                             | Department of<br>Hospitality &<br>Tourism   |              | 4 | 11 |
|     |                                                                                                                                                           |                                                                    |                                             | (10-03-2023) | 4 | 4  |
| 22. | Personality<br>Development<br>(Personal &<br>Public Hygiene<br>camp                                                                                       | Government Senior<br>secondary school,<br>Lamba Pind,<br>Jalandhar | Department of<br>Cosmetology                |              |   | 20 |
|     |                                                                                                                                                           |                                                                    |                                             | (16-3-2023)  | 2 |    |
| 23. | Students<br>Performed<br>Nukkad Natak to<br>create<br>Awearness<br>about<br>cleanliness and<br>drugs at Devi<br>Sahay S.D.<br>School, Village<br>Ballaan, | Devi Sahay S.D.<br>School, Village<br>Ballaan,                     | Department of<br>Medical & Non0-<br>Medical |              |   |    |
| 24. | Set up and<br>Running<br>Empathy corner                                                                                                                   | Outside the college<br>Gate                                        | Department of<br>Commerce                   | (10-4-2023)  | 3 | 27 |
|     |                                                                                                                                                           |                                                                    |                                             |              | 5 | 36 |