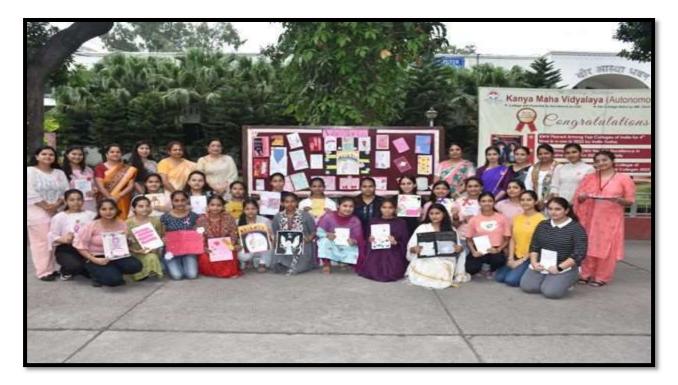

#### Activity 1: World's Rose Day (Welfare of Cancer Patients) on (22-9-2022)

The world rose day is celebrated to spread awareness, give hope and to cheer the people fighting from cancer. During this event, entitled "Welfare of Cancer Patients". PG Department of Chemistry organized online National Level creative event on World Rose Day. More than 200 Students across the country participated with full enthusiasm. Competitions such as poster making and video message on Cancer awareness were held.

#### List of Teachers:

| Sr. No. | No. of Teachers      |
|---------|----------------------|
| 1.      | Dr. Manju Sahni      |
| 2.      | Dr. Narinderjit Kaur |

| <b>Sr. No.</b><br>1. | Name               | <b>Class</b><br>BSC | Institute                             |
|----------------------|--------------------|---------------------|---------------------------------------|
|                      |                    | medical             |                                       |
|                      | Shaziya bano       | sem 3               | Kanya Mahavidyalaya Jalandhar         |
| 2.                   |                    | M.sc                |                                       |
|                      | Nandita Pathania   | physics 3           | Kanya maha vidyalaya Jalandhar        |
| 3.                   |                    | M.Sc. 1st           |                                       |
|                      | Swati Sharma       | sem                 | KMV Jalandhar                         |
| 4.                   | PULAVAR.SONA.MAT   |                     | PANCHAIT.UNION.MIDDLESCHOOL.KURICHI.N |
|                      | HIALAGAN           | TEACHER             | AGAPATTINAM.DIST                      |
| 5.                   | Imran Khan Mansuri | M Sc                | Govt Holkar Science College Indore    |
| 6.                   | Mukhammad Ali khon | Bachelor            | Jizzakh Polytechnycal institute       |