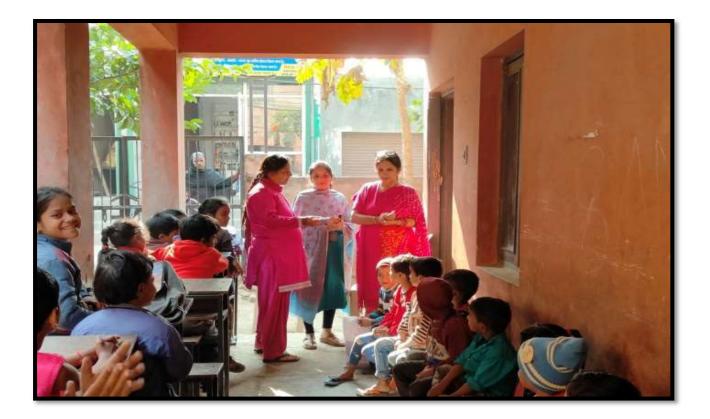

#### **Activity 2:** Literacy Drive Programme in Charitable School Transport Nagar

#### (17-11-2022)

Department of Gandhian Studies centre and History visited the charitable school, transport nagar on 17<sup>th</sup> November 2022. Where the students and Teachers Interacted with the children and distributed stationery and eatable items to them.