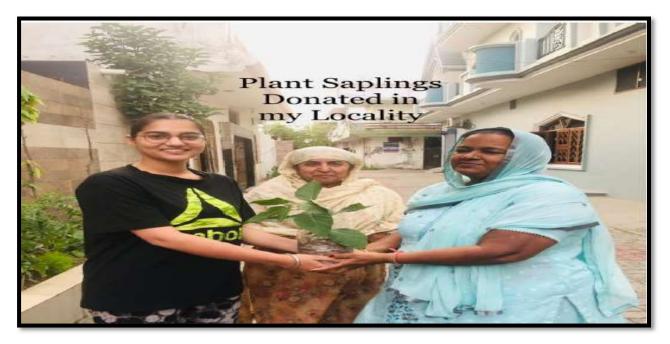

| 25. | Plant Donation                                                  | College campus as                                    | Department of                                |              |   |    |
|-----|-----------------------------------------------------------------|------------------------------------------------------|----------------------------------------------|--------------|---|----|
|     | Camp and Tree<br>Plantation                                     | well as in their<br>villages                         | BCA and B.Sc. IT                             |              |   |    |
|     |                                                                 |                                                      |                                              | 11-4-2023    | 2 | 44 |
| 26. | Literacy Drive<br>Program in<br>Govt. Sr. Sec<br>School, Hazara | Govt. Sr. Sec School,<br>Hazara                      | Department of<br>English                     |              |   |    |
|     |                                                                 |                                                      |                                              | (11-4-2023)  | 2 | 30 |
| 27. | Tree Plantation programme                                       | Government Senior<br>Secondary School,<br>Lamba Pind | Department of<br>Chemistry                   | (12-4-2023)  |   |    |
|     |                                                                 |                                                      |                                              |              | 2 | 17 |
| 28. | Literacy drive<br>programme                                     | Govt. Sr. Sec School,<br>Lamba Pind                  | Department of<br>Punjabi                     |              |   |    |
|     |                                                                 |                                                      |                                              | (12-4-2023)  | 2 | 20 |
| 29. | Tree Donation<br>Camp                                           | KMV, College                                         | Department of<br>Punjabi                     | (13-4-2023)  | 4 | 39 |
| 30. | Setting up<br>Empathy corner                                    | outside the college<br>Gate                          | Department of<br>B.Voc. Retail<br>Management | (47.4.0000)  |   |    |
| 31. | Science<br>Awareness and<br>Social<br>Awareness<br>camp         | Government Kanya<br>Senior Secondary,<br>Bhogpur     | Department of<br>Physics                     | (17-4-2023)  | 2 | 7  |
| 32. | Awareness<br>Campaign at                                        | Government High<br>Secondary School,                 |                                              |              | 2 | 11 |
|     | School                                                          | Arjun Singh Nagar,<br>Kishanpura                     |                                              |              |   |    |
|     |                                                                 |                                                      |                                              | (24-04-2023) | 2 | 9  |