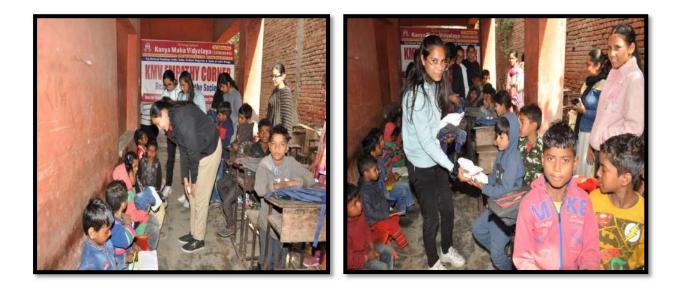

#### Activity 6: Donation of Desks in Charitable School Transport Nagar (2-02-2023)

40 Desks and stationery were donated for the students of Charitable School in Transport Nagar Jalandhar. Two Teachers and Thirteen Students involved in this Activity.

#### **Permission Letter**

To The Principal Kanya Maha Vidyalaya

Jalandhar

Subject: Social Outreach Activity in Transport Nagar School

Respected Madam.

With due respect I wish to state that we are going to Banarasi Dass Charitable school, Transport Nagar to donate Desk on  $2^{nd}$  February 2023. Kindly grant permission to take our students in the College Van.