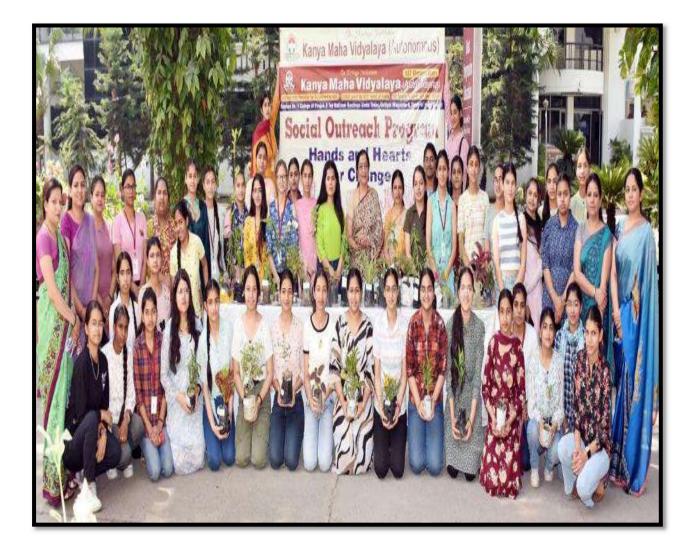

## SOCIAL OUTREACH REPORT 2022-2023

CRITERIA 3.6.1, 3.6.3 and CRITERIA 3.6.4

Session (2022-23)

Kanya Maha Vidyalaya, Jalandhar City

(An Autonomous College)

#### Session: 2022-23

**3.6.1** Extension Activities carried out in the neighborhood sensitizing students to social issues for their holistic development and the impact thereof during the year

For more than a century, Kanya Maha Vidyalaya has not only strived for expanding the landscape of learning but also making a meaningful contribution in the upliftment of the society. Epitomizing and synthesizing old values with modern education, KMV students have a heightened awareness of their productive role in the society. Since its inception, KMV has shaped the destiny of the nation, the society and women through incredible contribution that was not only confined to the sphere of higher education but encompassed the moral, social and cultural fabric of our nation. Through its various programmes KMV has reached out to the people not only in the city but also villages in the district. KMV has initiated Social outreach as a compulsory value added programme for all the students of semester IV, where in the students are encouraged to take up projects in their vicinity with a motive to inculcate a sense of duty and selfless service among them. In this session 431 students took up projects under the broad themes of Environmental Protection & Sustainability, Literacy programmes, Science awareness, Food adulteration camps, running empathy corners in villages, vocational training and training camps in villages, visits to Old age homes, orphanages and Pingalwaras and working with NGOs and Municipal Corporation, Jalandhar. Students also performed Nukkad Nataks in Villages on Various Issues and Made Short Films to create awareness which were uploaded on YouTube. Through these programmes KMVites have made a remarkable Contribution to the Society.