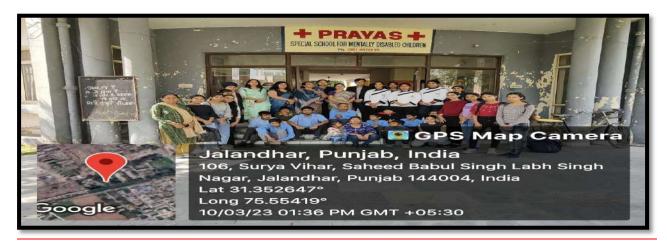

| 19. | Visit to Apahaj<br>Ashram                                                                                                                                 | Hans Raj Maha<br>Vidyalaya, Durga<br>Colony                        | Department of<br>Retail<br>Management       |              |   |    |
|-----|-----------------------------------------------------------------------------------------------------------------------------------------------------------|--------------------------------------------------------------------|---------------------------------------------|--------------|---|----|
|     |                                                                                                                                                           |                                                                    |                                             | (7-03-2023)  | 2 | 7  |
| 20. | Visit to Prayas<br>(Special School<br>for Mentally<br>Disable<br>Children)                                                                                | Maqsudan,<br>Jalandhar                                             | Department of<br>Economics                  | (10-03-2023) |   |    |
| 21. | Distribution of<br>Food at Prayas<br>school                                                                                                               | Maqsudan,<br>Jalandhar                                             | Department of<br>Hospitality &<br>Tourism   |              | 4 | 11 |
|     |                                                                                                                                                           |                                                                    |                                             | (10-03-2023) | 4 | 4  |
| 22. | Personality<br>Development<br>(Personal &<br>Public Hygiene<br>camp                                                                                       | Government Senior<br>secondary school,<br>Lamba Pind,<br>Jalandhar | Department of<br>Cosmetology                |              |   | 20 |
|     |                                                                                                                                                           |                                                                    |                                             | (16-3-2023)  | 2 |    |
| 23. | Students<br>Performed<br>Nukkad Natak to<br>create<br>Awearness<br>about<br>cleanliness and<br>drugs at Devi<br>Sahay S.D.<br>School, Village<br>Ballaan, | Devi Sahay S.D.<br>School, Village<br>Ballaan,                     | Department of<br>Medical & Non0-<br>Medical |              |   |    |
| 24. | Set up and<br>Running<br>Empathy corner                                                                                                                   | Outside the college<br>Gate                                        | Department of<br>Commerce                   | (10-4-2023)  | 3 | 27 |
|     |                                                                                                                                                           |                                                                    |                                             |              | 5 | 36 |