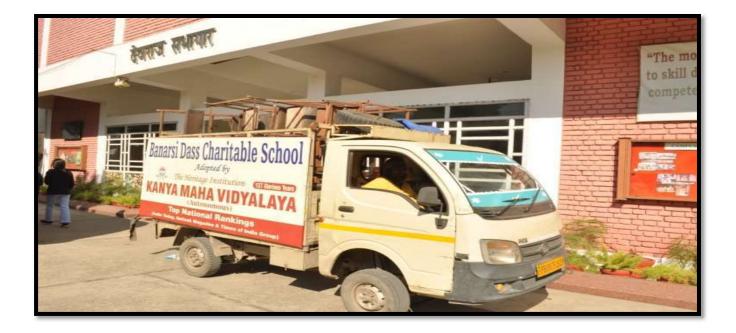

#### Activity 6: Donation of Desks in Charitable School Transport Nagar (2-02-2023)

40 Desks and stationery were donated for the students of Charitable School in Transport Nagar Jalandhar. Two Teachers and Thirteen Students involved in this Activity.

#### **Permission Letter**

To The Principal Kanya Maha Vidyalaya

Jalandhar

Subject: Social Outreach Activity in Transport Nagar School

Respected Madam.

With due respect I wish to state that we are going to Banarasi Dass Charitable school, Transport Nagar to donate Desk on  $2^{nd}$  February 2023. Kindly grant permission to take our students in the College Van.