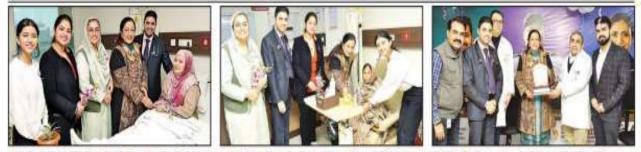

# अमेरिकन ऑन्कोलॉजी इंस्टीच्यूट में 'वर्ल्ड कैंसर डे' पर रोगियों के सम्मान को समारोह आयोजित

🛛 प्रबंधक बोले, उनका संस्थान कैंसर के प्रति जागरूकता फैलाने में है लगातार प्रयासरत

अमेरीकन ऑन्डोलीजी इस्टीप्युट में 'तर्ल्ड कैसर हे' पर कैसर रॉगिसी के सम्मान को आयंत्रित समारोह की मुख्य मेहमान हो. डा. आहिम शर्म द्विवेदी कैसर को मात देने वाली रोगी को सम्मानित करती हुई, साथ खड़े हैं कैंसर ग्वैशतिगट डा. पुरहान वाणी व अस्पताल की टीम। कैसर स्वैशतिस्ट हा, पुरहान वाणी व इस्टीव्युट की टीम कैंसर को माठ देने वाली रोगी को सम्मानिव करती हुई। बीमन अस्पताल के एम.डी. का. सजीव भाटिक और हा. अजव मरवाहा ने मुख्य मेहमान वी. हा. आतिम शर्म ड्रिवेची को सम्मानिव किया। इस मौके पर अस्पताल के कैसर स्वैशतिस्ट हा. पुरहान वाणी और हा. अलग शर्मा में उपनिचव रहे।

🔹 इन प्रयालों के देखने को भी कैंसर को दे रहे हैं मात

सवेरा न्वज/सतीज जामां

वालंक, ४ फरवरी - महानग के आन्द्रोलींतस्त), बीमन असलल को पटानकोट चौक के पास स्थित अमेरिकन तरफ से डा. आरण कमार जामां अंग्वोलीनी इंस्टीप्युट की जेन में (मर्जिकल अंग्वोलीजिस्ट), ठा.

सम्मनित किया गया। इस मेंके पर प्रो निल रहे हैं सार्यक नतीजे, नरीज हा. अतिमा तर्भ दिवेदे बनेर मुख मेहमान शामिल हुई। समारोह में अमेरिवन ऑन्डोलीवी इंस्टोच्छ की तरफ से जा. व्यतान वाणी (मैठीकल

अमेरिकन ऑन्कोलॉजी इंस्टीच्युट केंसर रोमियों के विश्वास का है प्रतीक अमेरिकन अन्तिरेलीजी इंस्टोप्कूट के प्रबंधकों के मुताबिक उनके संस्थान ने बीचे तेजन में कैसन के अग्रणी और प्रतिति

अस्पताल के रूप में आनी एक अलग पहचान बना थी है। अस्पताल में कैसर रोगियों को इताल की अत्यावनिक, सटीक और वेतास स्वाम्थ्य मुविधारं उपलब्ध करा रहा है। अमेरिकन ओन्होलीजी इंस्ट्रीप्यूट का ( बीधन सुपर मीरितिक्ट्री अस्पताल जालंपर में) 300 केई की सुविध्य वाला टालने देखभान मल्टी-स्पेरिसिनी अस्पताल है। यो केवल पंजब ही नहीं, करिक तिमाचान प्रदेश, जम्मू-करमीन और तरिवाण के रेमियों को आंग्रांग्ट्रीय मानकों के अनुरूप उनक्ष देखभान प्रदान करता है। उनका अस्पत्रांत कई हो कम समय में कैंगल रोमियों के विश्वास का प्रतीक बन नय है। डॉक्टरें की मल्टी-डिल्वसिनरी टीम मे कुरा प्रसिद्ध सन्दियल औन्होलीजस्ट, मैद्रीप्रस औन्होलीजिन्द के साथ-साथ सिर्टियनेत्युक्वेशन पिडिल्युक भे है।

इतिवार को 'कर्ल कैसर हे' स एक जी.चे. तम, हा. अचच मतवार और 'संबंध में से के रोतन्तर हैट संबंध मिला ने कता' से कैसर के आंतर को बस में मतत्वपूर्ण 'से हताज कराने चलते रोगे कैसर को 'हा. बराहन वाली में होंगेलें के साथ समरोह अर्वोवित हुआ समरोह में श्रीमन असताल के सी.ई.ओ. ठा. कि आध अमेरिकन ओकोलांवी भूनिका निमा रहे हैं। अमराल के इन जानलेवा बीमरी को मांत दे रहे हैं। मिलका केक कात। इस बीच संस्थान वैसर रोगिवें की मदद के लिए उनकी 'राजेंव भारिय आदियों कुद लें। समरोग' इंस्टीव्यूट सनी' स्वाम्य मेवा, चेगण' प्रायमों के सर्वक नतीने भी देशने को उन्होंने उनके प्रधासों की जेरदा सराजा 'के प्रवंककों की ओर से रोगियों को तकार कोरितों की सरात्व करते हुए उन्हें में अमेरिकन अन्तिवेदी इंसरीखर और अन्य प्रकार के समयंत के माध्यम मिल रहे हैं। यही वजह है कि अस्माहल की। सीजी में हुएआती सेज में कैसर सारल पीचे भी भेर किए गए।

डायम्पोव होने पर उनवा सीफोस्ड हराज संबद है। इसके लिए अस्पताल अपने स्तर पर लोगों में हैं सर की कीमरी के प्रति जगलवाता में फेरन रहा है। जम्मतल जमी तक अपने इयमों में करमी हद तक समाल भी रहा है। निकट धलिण में भी संस्थान के है सारे प्रथम इसी प्रकार से जारी रहेंगे। समारोह में इस