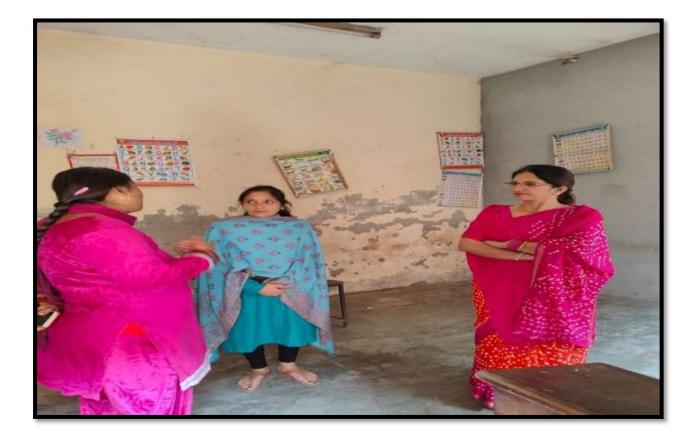

## Activity 3: Running Empathy corner outside the college gate on (22 September 2022)

Department of Gandhian Studies Centre and department of Hindi organized a social outreach activity of maintaining Empathy corner. The main motive was to inculcate the sentiments of empathy towards the under privileged among the students through donation of clothes, shoes, utensils & toys etc. This activity is about giving, contributing and helping those who are deprived of something or who have less access to necessities of life.

List of Teachers involved in this activity: - Dr. Monica Sharma, Dr. Anushobha, Dr. Rupika, and Ms. Lavleen kaur