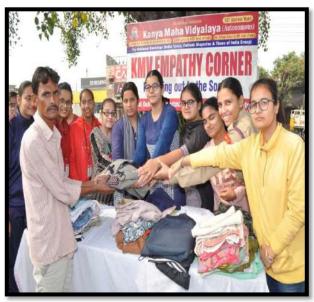

## Activity 3: Running Empathy corner outside the college gate on (22 September 2022)

Department of Gandhian Studies Centre and department of Hindi organized a social outreach activity of maintaining Empathy corner. The main motive was to inculcate the sentiments of empathy towards the under privileged among the students through donation of clothes, shoes, utensils & toys etc. This activity is about giving, contributing and helping those who are deprived of something or who have less access to necessities of life.

List of Teachers involved in this activity: - Dr. Monica Sharma, Dr. Anushobha, Dr. Rupika, and Ms. Lavleen kaur