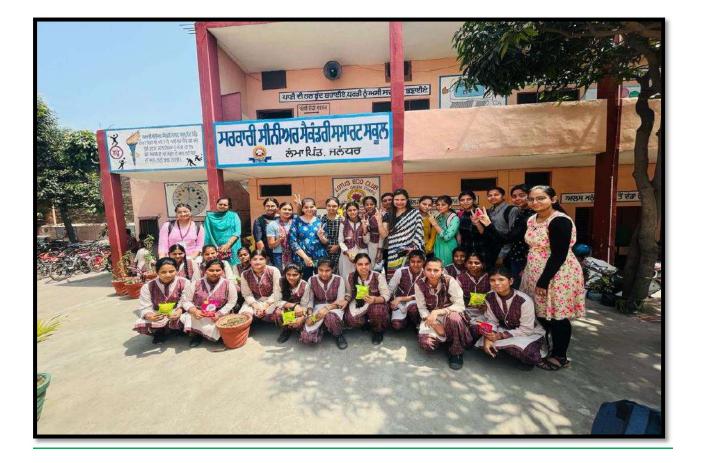

🔹 इन प्रयालों के देखने को भी कैंसर को दे रहे हैं मात

सवेरा न्वज/सतीज जामां

वालंक, ४ फरवरी - महानग के आन्द्रोलींतस्त), बीमन असलल को पटानकोट चौक के पास स्थित अमेरिकन तरफ से डा. आरण कमार जामां अंग्वोलीनी इंस्टीप्युट की जेन में (मर्जिकल अंग्वोलीजिस्ट), ठा.

#### Activity 6: Donation of Desks in Charitable School Transport Nagar (2-02-2023)

40 Desks and stationery were donated for the students of Charitable School in Transport Nagar Jalandhar. Two Teachers and Thirteen Students involved in this Activity.