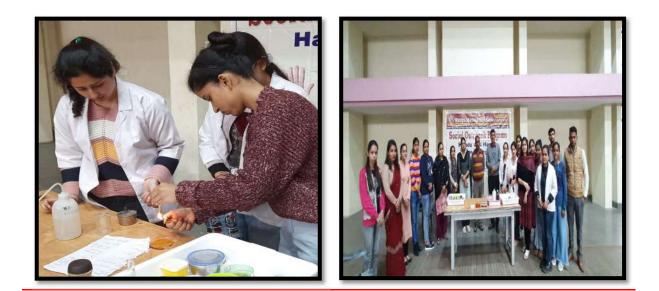

## Activity 3: Running Empathy corner outside the college gate on (22 September 2022)

Department of Gandhian Studies Centre and department of Hindi organized a social outreach activity of maintaining Empathy corner. The main motive was to inculcate the sentiments of empathy towards the under privileged among the students through donation of clothes, shoes, utensils & toys etc. This activity is about giving, contributing and helping those who are deprived of something or who have less access to necessities of life.

List of Teachers involved in this activity: - Dr. Monica Sharma, Dr. Anushobha, Dr. Rupika, and Ms. Lavleen kaur