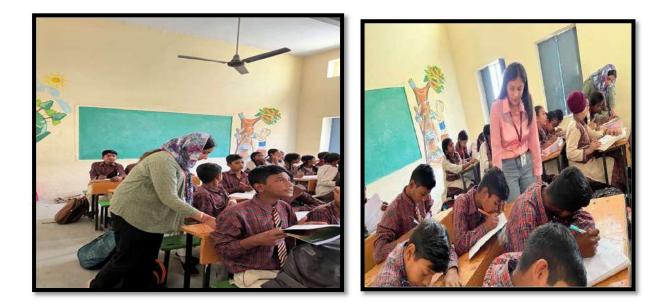

#### **Activity 2:** Literacy Drive Programme in Charitable School Transport Nagar

#### (17-11-2022)

Department of Gandhian Studies centre and History visited the charitable school, transport nagar on 17<sup>th</sup> November 2022. Where the students and Teachers Interacted with the children and distributed stationery and eatable items to them.