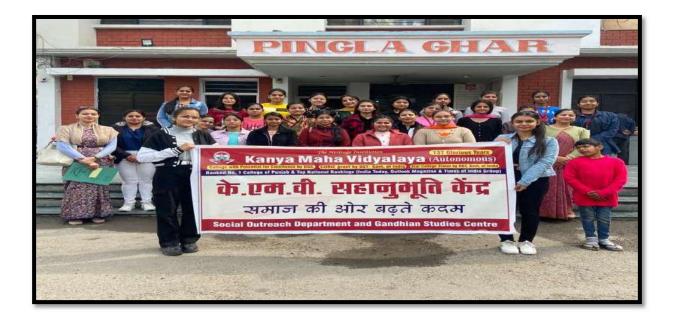

| 19. | Visit to Apahaj<br>Ashram                                                                                                                                 | Hans Raj Maha<br>Vidyalaya, Durga<br>Colony                        | Department of<br>Retail<br>Management       |              |   |    |
|-----|-----------------------------------------------------------------------------------------------------------------------------------------------------------|--------------------------------------------------------------------|---------------------------------------------|--------------|---|----|
|     |                                                                                                                                                           |                                                                    |                                             | (7-03-2023)  | 2 | 7  |
| 20. | Visit to Prayas<br>(Special School<br>for Mentally<br>Disable<br>Children)                                                                                | Maqsudan,<br>Jalandhar                                             | Department of<br>Economics                  | (10-03-2023) |   |    |
| 21. | Distribution of<br>Food at Prayas<br>school                                                                                                               | Maqsudan,<br>Jalandhar                                             | Department of<br>Hospitality &<br>Tourism   |              | 4 | 11 |
|     |                                                                                                                                                           |                                                                    |                                             | (10-03-2023) | 4 | 4  |
| 22. | Personality<br>Development<br>(Personal &<br>Public Hygiene<br>camp                                                                                       | Government Senior<br>secondary school,<br>Lamba Pind,<br>Jalandhar | Department of<br>Cosmetology                |              |   | 20 |
|     |                                                                                                                                                           |                                                                    |                                             | (16-3-2023)  | 2 |    |
| 23. | Students<br>Performed<br>Nukkad Natak to<br>create<br>Awearness<br>about<br>cleanliness and<br>drugs at Devi<br>Sahay S.D.<br>School, Village<br>Ballaan, | Devi Sahay S.D.<br>School, Village<br>Ballaan,                     | Department of<br>Medical & Non0-<br>Medical |              |   |    |
| 24. | Set up and<br>Running<br>Empathy corner                                                                                                                   | Outside the college<br>Gate                                        | Department of<br>Commerce                   | (10-4-2023)  | 3 | 27 |
|     |                                                                                                                                                           |                                                                    |                                             |              | 5 | 36 |