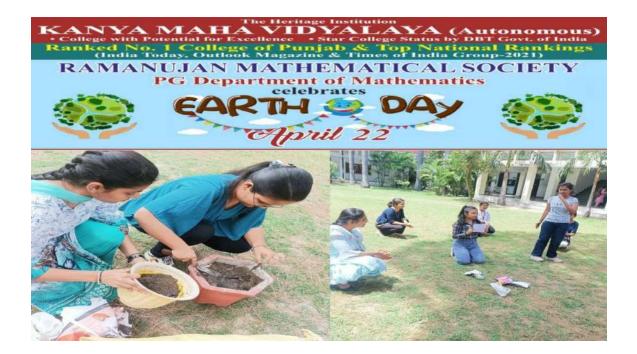

The list of the students and Teachers going for the activity is Attached :

Thanking You

Yours Sincerely

Dated: 02.02.2023

| *    | Ceachers: Dr. Monica Sharm<br>Ms. Kulwinder K |          | Department of History<br>Department of History |  |  |
|------|-----------------------------------------------|----------|------------------------------------------------|--|--|
| No   | Name                                          | Roll No. | Class                                          |  |  |
| - 1. | Gursimran kaur                                | 222632   | B.A Sem-VI                                     |  |  |
| 2.   | Priyanka                                      | 222631   | B.A Sem-VI                                     |  |  |
| 3.   | Sarabjit                                      | 222673   | B.A Sem-VI                                     |  |  |
| 4.   | Sidakjot kaur                                 | 222645   | B.A Sem-VI                                     |  |  |
| 5.   | Simranjit                                     | 222653   | B.A Sem-VI                                     |  |  |
| 6.   | Mandeep                                       | 222657   | B.A Sem-VI                                     |  |  |
| 7.   | Jaspreet                                      | 222658   | B.A Sem-VI                                     |  |  |
| 8.   | Harman                                        | 222628   | B.A Sem-VI                                     |  |  |
| 9.   | Sushma                                        | 222677   | B.A Sem-VI                                     |  |  |
| 10.  | Harpreet                                      | 222656   | B.A Sem-VI                                     |  |  |
| 11.  | Sandeep                                       | 222657   | B.A Sem-V1                                     |  |  |
| 12.  | Surbhi                                        | 222636   | B.A Sem-V1                                     |  |  |
| 13.  | Simran                                        | 222605   | B.A Sem-V1                                     |  |  |