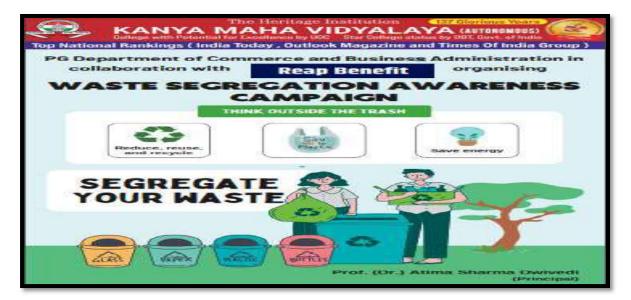

| 33. | Making and<br>sharing Video on<br>Social issues<br>through social<br>Media                                                                                                                                                              | https://youtu.be/ObUfF8i6ZzAhttps://youtu.be/ZrJ_3yCes9ghttps://youtu.be/rH6XkEPFTo4https://youtu.be/HidXxjmJdc8https://youtu.be/zQpUZhH8MR4https://youtu.be/9i3PB3IMsBwhttps://youtu.be/IUxkPV72PGo | Department of<br>JMC      |              |    |     |
|-----|-----------------------------------------------------------------------------------------------------------------------------------------------------------------------------------------------------------------------------------------|------------------------------------------------------------------------------------------------------------------------------------------------------------------------------------------------------|---------------------------|--------------|----|-----|
| 34. | Waste                                                                                                                                                                                                                                   | Visited 4 restaurants                                                                                                                                                                                | Department of             | (March 2023) | 1  | 7   |
| 54. | segregation<br>Awareness<br>campaign                                                                                                                                                                                                    | of Jalandhar                                                                                                                                                                                         | Department of<br>Commerce |              |    |     |
|     |                                                                                                                                                                                                                                         |                                                                                                                                                                                                      |                           | (26-4-2023)  | 1  | 4   |
| 35. | Projects<br>Undertaken<br>under Social<br>Outreach Value<br>Added<br>Programme on<br>1.Literacy Drive<br>2.Environment<br>Protection And<br>Sustainability<br>3.Medical<br>camps, Food<br>Adulteration<br>Camps<br>4.Running<br>Empathy | All Students of<br>Semester IV<br><u>https://www.kmvjal</u><br><u>andhar.ac.in/sitepag</u><br><u>es/projects-under-</u><br><u>social-out-reach-</u><br><u>session-2022-23/</u>                       |                           |              | 34 | 431 |