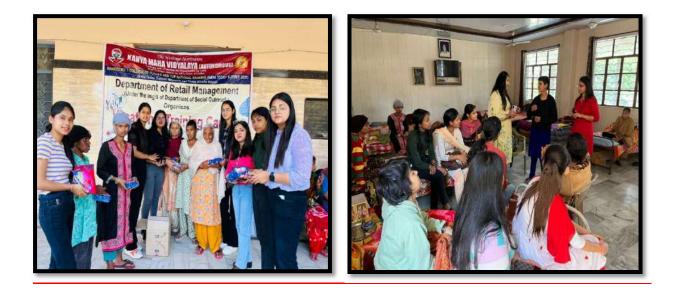

| 19. | Visit to Apahaj<br>Ashram                                                                                                                                 | Hans Raj Maha<br>Vidyalaya, Durga<br>Colony                        | Department of<br>Retail<br>Management       |              |   |    |
|-----|-----------------------------------------------------------------------------------------------------------------------------------------------------------|--------------------------------------------------------------------|---------------------------------------------|--------------|---|----|
|     |                                                                                                                                                           |                                                                    |                                             | (7-03-2023)  | 2 | 7  |
| 20. | Visit to Prayas<br>(Special School<br>for Mentally<br>Disable<br>Children)                                                                                | Maqsudan,<br>Jalandhar                                             | Department of<br>Economics                  | (10-03-2023) |   |    |
| 21. | Distribution of<br>Food at Prayas<br>school                                                                                                               | Maqsudan,<br>Jalandhar                                             | Department of<br>Hospitality &<br>Tourism   |              | 4 | 11 |
|     |                                                                                                                                                           |                                                                    |                                             | (10-03-2023) | 4 | 4  |
| 22. | Personality<br>Development<br>(Personal &<br>Public Hygiene<br>camp                                                                                       | Government Senior<br>secondary school,<br>Lamba Pind,<br>Jalandhar | Department of<br>Cosmetology                |              |   | 20 |
|     |                                                                                                                                                           |                                                                    |                                             | (16-3-2023)  | 2 |    |
| 23. | Students<br>Performed<br>Nukkad Natak to<br>create<br>Awearness<br>about<br>cleanliness and<br>drugs at Devi<br>Sahay S.D.<br>School, Village<br>Ballaan, | Devi Sahay S.D.<br>School, Village<br>Ballaan,                     | Department of<br>Medical & Non0-<br>Medical |              |   |    |
| 24. | Set up and<br>Running<br>Empathy corner                                                                                                                   | Outside the college<br>Gate                                        | Department of<br>Commerce                   | (10-4-2023)  | 3 | 27 |
|     |                                                                                                                                                           |                                                                    |                                             |              | 5 | 36 |

**Permission Letter** 

The Principal Kanya Maha Vidyeleye Jalandhar Respected Madam. that PG Department of chemistry is organising world Rose Day (National Juned) Online on 22nd September 2022 at 1.30 pm Kudly allow us to beganise the same. Thanking you Allowed (To inform faining office) Allowed (To inform fainis office) Hodlunsook your sincerely, (PG Department of chemistry) Dolled - 15,9,22