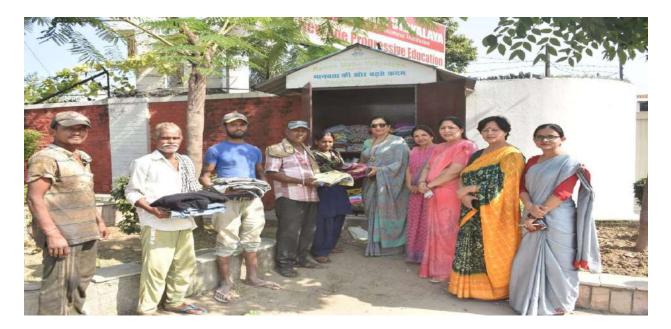

#### Activity 4: Setting up and Running Empathy Corner outside the College Gate on

#### (19-11-2022)

Department of Gandhian Studies Centre and History organized a social outreach activity of maintaining EMPATHY CORNER. This activity is about giving, contributing and helping those who are deprived of something or who have less access to necessities of life. Empathy Corner is to sensitize students towards their duties and responsibilities towards the society and community.