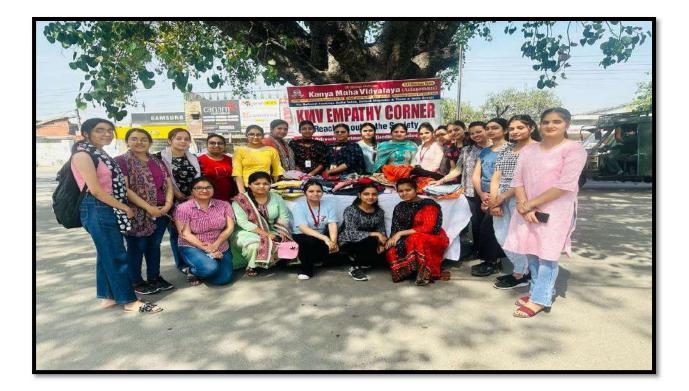

## Activity 3: Running Empathy corner outside the college gate on (22 September 2022)

Department of Gandhian Studies Centre and department of Hindi organized a social outreach activity of maintaining Empathy corner. The main motive was to inculcate the sentiments of empathy towards the under privileged among the students through donation of clothes, shoes, utensils & toys etc. This activity is about giving, contributing and helping those who are deprived of something or who have less access to necessities of life.

List of Teachers involved in this activity: - Dr. Monica Sharma, Dr. Anushobha, Dr. Rupika, and Ms. Lavleen kaur