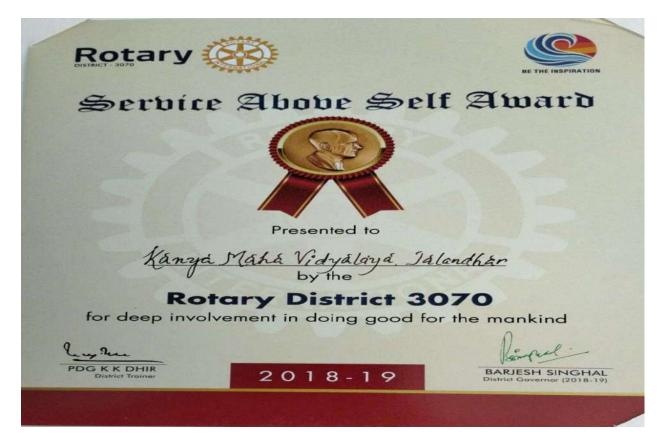

|     | Corners<br>5. Visits to<br>Pingalwaras<br>,Orphanages<br>and Old age<br>homes<br>6. Spreading<br>Awareness<br>through social<br>media(uploading<br>Short<br>videos)<br>7. Spreading<br>social<br>awareness<br>through Nukkad<br>Natak |                          |                                                     |                                    |    |     |
|-----|---------------------------------------------------------------------------------------------------------------------------------------------------------------------------------------------------------------------------------------|--------------------------|-----------------------------------------------------|------------------------------------|----|-----|
| 36. | MOU Signed<br>with Rotary Club                                                                                                                                                                                                        |                          | Department of<br>History                            |                                    |    |     |
| 37. | Tree plantation<br>drive under Van<br>Mahautsav                                                                                                                                                                                       | KMV                      | Political Science,<br>Fashion Design<br>and History | 18 <sup>th</sup> July 2022         | 12 | 12  |
| 38. | Innovation in<br>Plant<br>Propagation in<br>Botanical<br>Garden                                                                                                                                                                       | Botanical Garden,<br>KMV | Department of<br>Botany                             | 16 <sup>th</sup> September<br>2022 | 3  | 30  |
| 39. | (World Ozone<br>Day) Montreal<br>Protocol<br>@35:Global<br>cooperation<br>protecting life<br>on earth                                                                                                                                 | KMV                      | Department Of<br>Zoology And                        | 16 <sup>th</sup> September<br>2022 | 3  | 200 |
| 40. | World<br>Environmental<br>Health Day                                                                                                                                                                                                  | KMV                      | Department of<br>Botany                             | 20 <sup>th</sup> September<br>2022 | 6  | 60  |
| 41. | WORLD WATER<br>DAY                                                                                                                                                                                                                    | KMV                      | Department Of<br>Environment<br>Science             | 22 <sup>nd</sup> March<br>2023     | 3  | 20  |