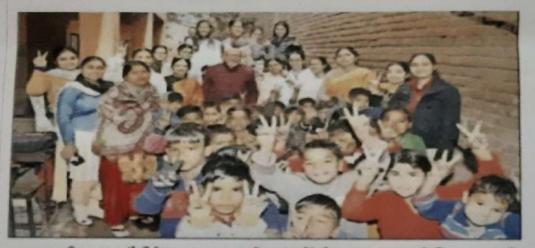

#### **Activity 2:** Literacy Drive Programme in Charitable School Transport Nagar

#### (17-11-2022)

Department of Gandhian Studies centre and History visited the charitable school, transport nagar on 17<sup>th</sup> November 2022. Where the students and Teachers Interacted with the children and distributed stationery and eatable items to them.