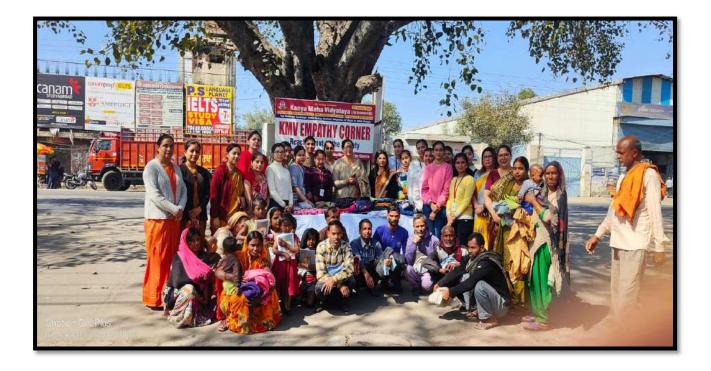

## Activity 3: Running Empathy corner outside the college gate on (22 September 2022)

Department of Gandhian Studies Centre and department of Hindi organized a social outreach activity of maintaining Empathy corner. The main motive was to inculcate the sentiments of empathy towards the under privileged among the students through donation of clothes, shoes, utensils & toys etc. This activity is about giving, contributing and helping those who are deprived of something or who have less access to necessities of life.

List of Teachers involved in this activity: - Dr. Monica Sharma, Dr. Anushobha, Dr. Rupika, and Ms. Lavleen kaur