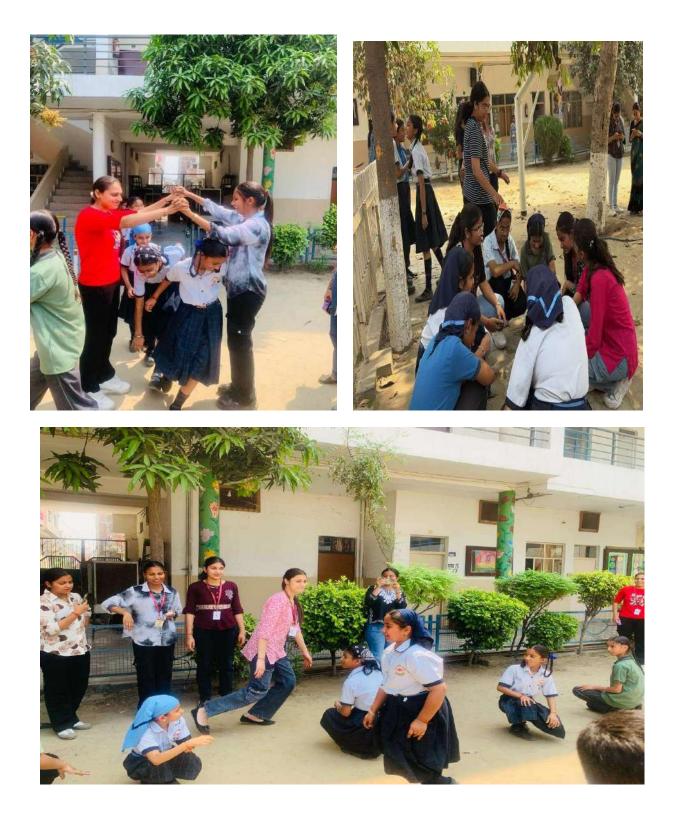

Teachers involved: Dr. Neetu Verma

Student Participants: 150 Students participated in this workshop