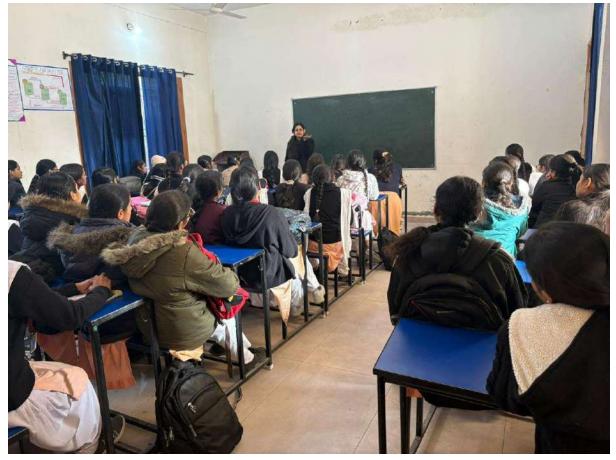

| 5.  | Student-Student Mentoring<br>workshop<br>Experimental Workshop<br>for students at Inspire | Innovation Lab,<br>KMV, Jalandhar<br>DAV College,<br>Bathinda | P.G. Department<br>of Physics<br>P.G. Department<br>of Physics      | 23-24<br>August 2024<br>30 August<br>2024 | 01 | 150 Students<br>participated in<br>this workshop                      |
|-----|-------------------------------------------------------------------------------------------|---------------------------------------------------------------|---------------------------------------------------------------------|-------------------------------------------|----|-----------------------------------------------------------------------|
| 7.  | Internship Science CampMentoringprogramtoexploreInnovativeExperiments                     | Innovation Lab,<br>KMV,Jalandhar                              | P.G. Department<br>of Physics                                       | 16<br>September<br>2024                   | 01 | 27 students from<br>Govt. Smart Sr.<br>Sec. School,<br>Hazara         |
| 8.  | Blood Donation Camp                                                                       | KMV                                                           | Department of<br>Student Welfare                                    | 30<br>September<br>2024                   | 03 | -                                                                     |
| 9.  | UnleashingCuriosity:HighlightsfromtheINSPIREProgramWorkshop                               | Main Auditorium,<br>KMV , Jalandhar                           | P.G. Department<br>of Physics                                       | 14 October<br>2024                        | 50 | 200 School and<br>Collegiate<br>Students from<br>Punjab               |
| 10. | KMVConductedaprogram - Learning Physicsthrough Nature (LEPTON)                            | Prakash<br>Auditorium                                         | P.G. Department<br>of Physics                                       | 15 October<br>2024                        | 02 | 156 students from<br>15 schools                                       |
| 11. | An Awareness Rally to<br>Spread About Eco<br>Friendly Diwali                              | KMV College to<br>Doaba Chowk                                 | PG Department of<br>English and<br>Department of<br>Student Welfare | 27 October<br>2024                        | 03 | Students of<br>Various<br>department<br>participated in<br>this Rally |