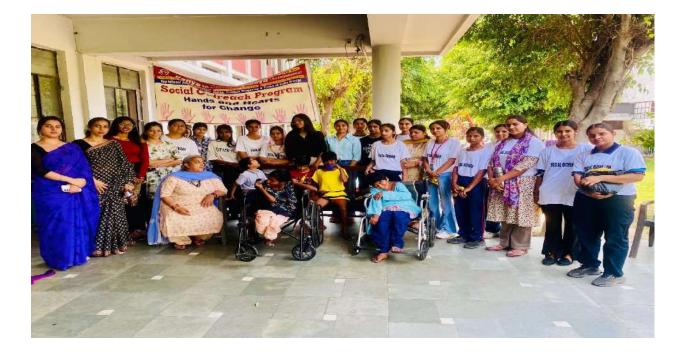

uhani    | -do- | 242406 |
| 6  | Rupinder  | -do- | 242419 |
| 7  | Sakshi    | -do- | 242404 |
| 8  | Raman     | -do- | 242414 |
| 9  | Manisha   | -do- | 242451 |
| 10 | Anjali    | -do- | 242415 |
| 11 | Shivani   | -do- | 242416 |
| 12 | Gursharan | -do- | 242435 |
| 3  | Gitanjali | -do- | 242465 |
| 14 | Vandana   | -do- | 242403 |
| 15 | Neha      | -do- | 242478 |
| 16 | Manpreet  | -do- | 242479 |
| 17 | Priyanka  | -do- | 242475 |
| 18 | Bhoomi    | -do- |        |
| 19 | Bhawni    | -do- | 242463 |
| 20 | Rasham    | -do- | 242476 |
| 21 | Harjot    | -do- | 242408 |
| 22 | Diya      | -do- | 242410 |
|    |           | -00- | 242468 |

Mrs.Manjinder Kaur, Lect. in Punjabi and Ms.Heena, Lect. in English will accompany the students.

Hadbused PRINCIPAL K PRINCIPAL Vidyalaya





## Activity 45: An Initiative for a Greener Tomorrow: Carry Bag Distribution on 18-04-2025

On 18-04-2025, Kanya Maha Vidyalaya, Jalandhar, organized a carry bag distribution drive titled "An *Initiative for a Greener Tomorrow*" to promote environmental awareness and reduce plastic use. B.Sc. (Economics) Semester IV students actively participated, educating the public about the dangers of plastic pollution through charts and discussions. Fifty reusable cloth bags were distributed free of cost, encouraging the use of eco-friendly alternatives. The initiative received strong community support, with many pledging to reduce plastic usage. Local authorities praised the effort, recognizing it as a meaningful step toward a more sustainable future.

<u>**Teachers Involved:**</u> Rajinder Kaur (P