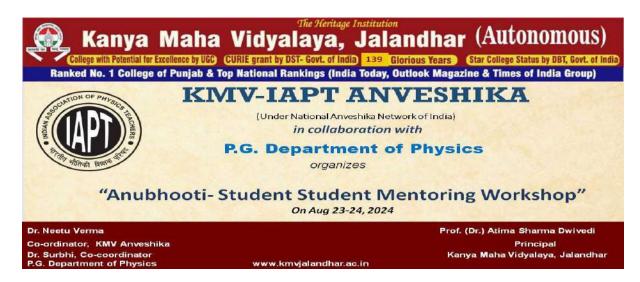

| 5.  | Student-Student Mentoring<br>workshop<br>Experimental Workshop<br>for students at Inspire | Innovation Lab,<br>KMV, Jalandhar<br>DAV College,<br>Bathinda | P.G. Department<br>of Physics<br>P.G. Department<br>of Physics      | 23-24<br>August 2024<br>30 August<br>2024 | 01 | 150 Students<br>participated in<br>this workshop                      |
|-----|-------------------------------------------------------------------------------------------|---------------------------------------------------------------|---------------------------------------------------------------------|-------------------------------------------|----|-----------------------------------------------------------------------|
| 7.  | Internship Science CampMentoringprogramtoexploreInnovativeExperiments                     | Innovation Lab,<br>KMV,Jalandhar                              | P.G. Department<br>of Physics                                       | 16<br>September<br>2024                   | 01 | 27 students from<br>Govt. Smart Sr.<br>Sec. School,<br>Hazara         |
| 8.  | Blood Donation Camp                                                                       | KMV                                                           | Department of<br>Student Welfare                                    | 30<br>September<br>2024                   | 03 | -                                                                     |
| 9.  | UnleashingCuriosity:HighlightsfromtheINSPIREProgramWorkshop                               | Main Auditorium,<br>KMV , Jalandhar                           | P.G. Department<br>of Physics                                       | 14 October<br>2024                        | 50 | 200 School and<br>Collegiate<br>Students from<br>Punjab               |
| 10. | KMVConductedaprogram - Learning Physicsthrough Nature (LEPTON)                            | Prakash<br>Auditorium                                         | P.G. Department<br>of Physics                                       | 15 October<br>2024                        | 02 | 156 students from<br>15 schools                                       |
| 11. | An Awareness Rally to<br>Spread About Eco<br>Friendly Diwali                              | KMV College to<br>Doaba Chowk                                 | PG Department of<br>English and<br>Department of<br>Student Welfare | 27 October<br>2024                        | 03 | Students of<br>Various<br>department<br>participated in<br>this Rally |