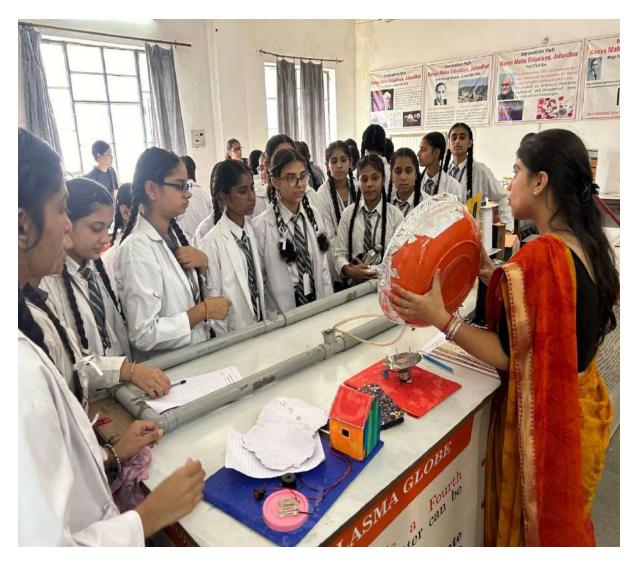

| 5.  | Student-Student Mentoring<br>workshop<br>Experimental Workshop<br>for students at Inspire | Innovation Lab,<br>KMV, Jalandhar<br>DAV College,<br>Bathinda | P.G. Department<br>of Physics<br>P.G. Department<br>of Physics      | 23-24<br>August 2024<br>30 August<br>2024 | 01 | 150 Students<br>participated in<br>this workshop                      |
|-----|-------------------------------------------------------------------------------------------|---------------------------------------------------------------|---------------------------------------------------------------------|-------------------------------------------|----|-----------------------------------------------------------------------|
| 7.  | Internship Science CampMentoringprogramtoexploreInnovativeExperiments                     | Innovation Lab,<br>KMV,Jalandhar                              | P.G. Department<br>of Physics                                       | 16<br>September<br>2024                   | 01 | 27 students from<br>Govt. Smart Sr.<br>Sec. School,<br>Hazara         |
| 8.  | Blood Donation Camp                                                                       | KMV                                                           | Department of<br>Student Welfare                                    | 30<br>September<br>2024                   | 03 | -                                                                     |
| 9.  | UnleashingCuriosity:HighlightsfromtheINSPIREProgramWorkshop                               | Main Auditorium,<br>KMV , Jalandhar                           | P.G. Department<br>of Physics                                       | 14 October<br>2024                        | 50 | 200 School and<br>Collegiate<br>Students from<br>Punjab               |
| 10. | KMVConductedaprogram - Learning Physicsthrough Nature (LEPTON)                            | Prakash<br>Auditorium                                         | P.G. Department<br>of Physics                                       | 15 October<br>2024                        | 02 | 156 students from<br>15 schools                                       |
| 11. | An Awareness Rally to<br>Spread About Eco<br>Friendly Diwali                              | KMV College to<br>Doaba Chowk                                 | PG Department of<br>English and<br>Department of<br>Student Welfare | 27 October<br>2024                        | 03 | Students of<br>Various<br>department<br>participated in<br>this Rally |