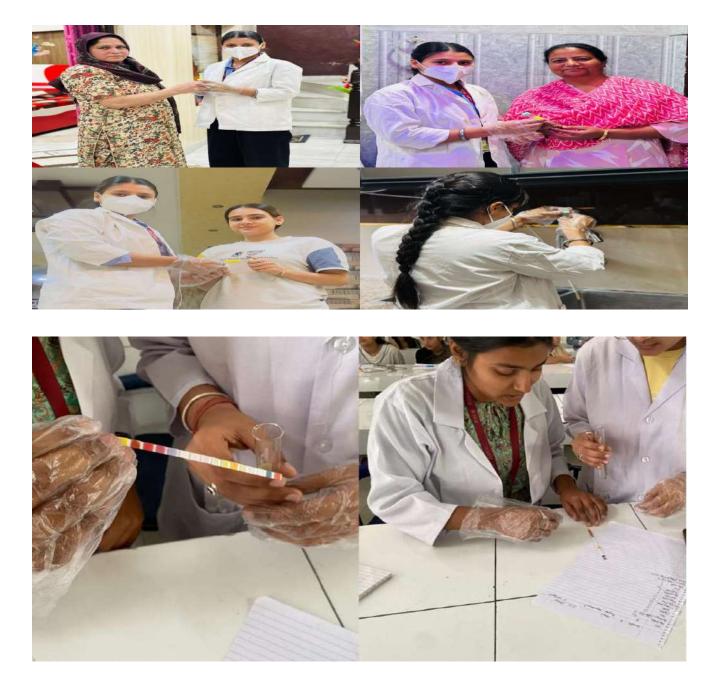

# List of Teachers involved:

| Sr.<br>No. | Teachers          | Department                      |
|------------|-------------------|---------------------------------|
| 1.         | Dr. Madhumeet     | Department of Student Welfare   |
| 2.         | Dr. Harpreet Kaur | Department of Fashion Designing |
| 3.         | Dr. Gurjot kaur   | Department of History           |
| 4.         | Dr. Monica Sharma | Department of History           |
| 5.         | Dr. Neeraj Maini  | Department of Commerce          |
| 6.         | Dr. Suman Khurana | Department of Computer Sci.     |