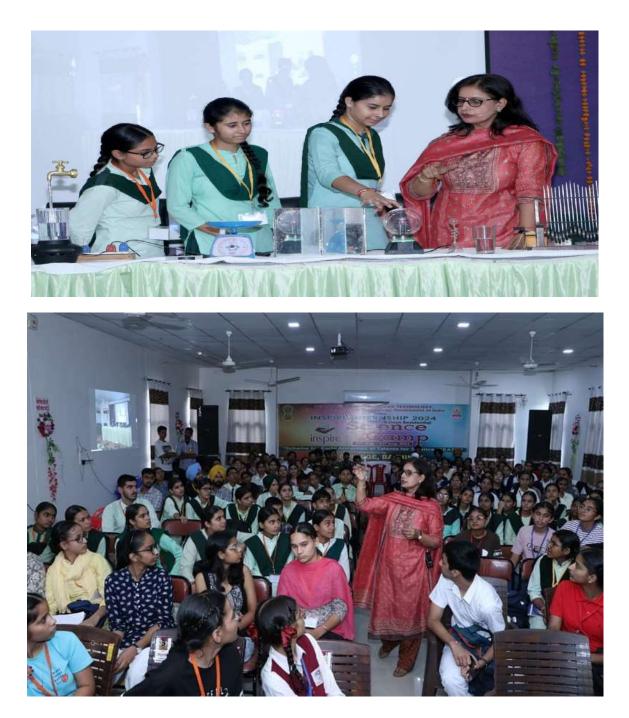

| 5.  | Student-Student Mentoring<br>workshop<br>Experimental Workshop<br>for students at Inspire | Innovation Lab,<br>KMV, Jalandhar<br>DAV College,<br>Bathinda | P.G. Department<br>of Physics<br>P.G. Department<br>of Physics      | 23-24<br>August 2024<br>30 August<br>2024 | 01 | 150 Students<br>participated in<br>this workshop                      |
|-----|-------------------------------------------------------------------------------------------|---------------------------------------------------------------|---------------------------------------------------------------------|-------------------------------------------|----|-----------------------------------------------------------------------|
| 7.  | Internship Science CampMentoringprogramtoexploreInnovativeExperiments                     | Innovation Lab,<br>KMV,Jalandhar                              | P.G. Department<br>of Physics                                       | 16<br>September<br>2024                   | 01 | 27 students from<br>Govt. Smart Sr.<br>Sec. School,<br>Hazara         |
| 8.  | Blood Donation Camp                                                                       | KMV                                                           | Department of<br>Student Welfare                                    | 30<br>September<br>2024                   | 03 | -                                                                     |
| 9.  | UnleashingCuriosity:HighlightsfromtheINSPIREProgramWorkshop                               | Main Auditorium,<br>KMV , Jalandhar                           | P.G. Department<br>of Physics                                       | 14 October<br>2024                        | 50 | 200 School and<br>Collegiate<br>Students from<br>Punjab               |
| 10. | KMVConductedaprogram - Learning Physicsthrough Nature (LEPTON)                            | Prakash<br>Auditorium                                         | P.G. Department<br>of Physics                                       | 15 October<br>2024                        | 02 | 156 students from<br>15 schools                                       |
| 11. | An Awareness Rally to<br>Spread About Eco<br>Friendly Diwali                              | KMV College to<br>Doaba Chowk                                 | PG Department of<br>English and<br>Department of<br>Student Welfare | 27 October<br>2024                        | 03 | Students of<br>Various<br>department<br>participated in<br>this Rally |