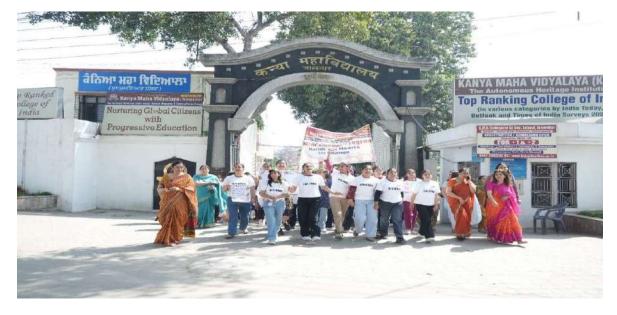

| 19. | Eminence, Model Town<br>Jalandhar<br>Mentoring program to                               | Model Town,<br>Jalandhar<br>Innovation Hub, | P.G. Department                             | 18 February      | 02 | 52  |
|-----|-----------------------------------------------------------------------------------------|---------------------------------------------|---------------------------------------------|------------------|----|-----|
|     | explore Innovative                                                                      | P.G. Department of<br>Physics               | of Physics                                  | 2025             |    |     |
| 20. | Rally on International<br>Women's Day to promote<br>gender equality and women<br>rights | KMV                                         | Department of<br>Social Outreach            | 8 March<br>2025  | 20 | 390 |
| 21. | Sports day to celebrate<br>Village Sports                                               | KMV, Central Lawn                           | Department of<br>Social Outreach            | 8 March<br>2025  | 23 | 350 |
| 22. | Heart to Heart:<br>Community Engagement                                                 | Nakodar                                     | Department of<br>Hospitality and<br>Tourism | 10 March<br>2025 | 03 | 26  |
| 23. | An Awareness Rally to<br>Spread About Eco<br>Friendly Holi                              | KMV to Doaba<br>Chownk                      | Department of<br>Social Outreach            | 13 March<br>2025 | 28 | 397 |
| 24. | Mentoring session for<br>Rural Women by Principal<br>Dr. Atima Sharma Dwivedi           | KMV                                         | Gandhian Studies<br>Centre                  | 20 March<br>2025 | 03 | 35  |