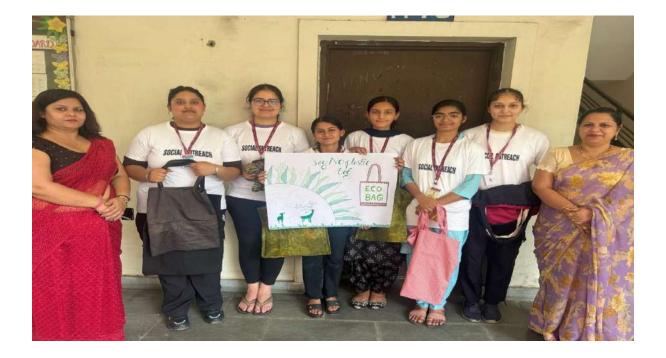

Kanya Maha Vidyalaya, Jalandhar (Autonomous) Anubhoati 2024

| ATTENDANCE | CUBA | FEEDBACK | FOR |
|------------|------|----------|-----|
| ATTENDANCE | COM  | FEEDBACK | run |

| S.No. | Name      | Class | What you have learnt<br>from it | Any Suggestion |
|-------|-----------|-------|---------------------------------|----------------|
| 1-    | Buiga     | + 2   | Zerowastuge                     | No             |
| 2     | Saika     | + 2   | · ~ *                           | Ma             |
| 3     | Hunny"    | + 2   | 24                              | NO             |
| ч     | Guerpund  | 4-1   | Le                              | 000            |
| S     | Power     | 41    | \$1                             | No             |
| 6     | danvi     | 12    | 4                               | No             |
| 7     | Tammaka   | -+1   | 4                               | 6.4            |
| 8     | Chhowi    | 4 1   | 4                               | NU             |
| 9     | Starly    | + 2   | C 1                             | No             |
| 10    | Khushber. | + 2   | N                               | Nu-            |
| L.    | Ritica    | +2    | 34                              | No             |
| 12    | Kamal     | +2    | Ne .                            | No             |
|       | Gurpreet  | +2    | (9                              | NO             |