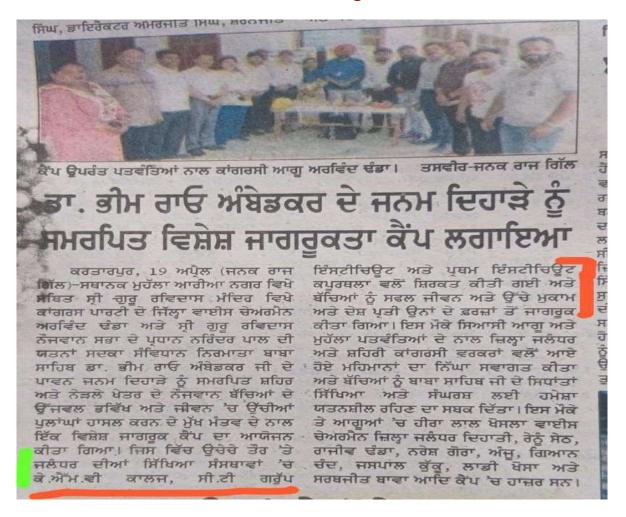

| Dr. Ekta          |
| 4.      | Ms. Seema         |
| 5.      | Ms. Manjinder     |
| 6.      | Ms. Heena         |

**50 Students Participated in this Activity** 





# Activity 48: Counselling Session at Sri Guru Ravidas Mandir, Kartarpur on 19 April 2025

A counselling session on Health and literacy was organized at Sri Guru Ravidas Mandir, Kartarpur during the birth anniversary celebration of Shri Bhim Rao Ambedkar Ji. Initiated by Mr. Arvind, the session also aimed to raise awareness about women empowerment programs among residents of Arya Nagar and nearby areas.

### List of Teachers involved:

| Sr. No. | Teachers     |
|---------|--------------|
| 1.      | Ms. Chetna   |
| 2.      | Mr. Sachin   |
| 3.      | Ms. Satinder |
| 4.      | Mr. Vikram   |





**News Coverage** 



## Activity 49: Educating Underprivileged Children: A Student-Led Impact 20-24 April 2025

Educating Underprivileged Children: A Student-Led Impact Students offering free education to needy children help bridge learning gaps and promote equal opportunities. By teaching essential skills, they empower young minds and strengthen communities. This selfless act also nurtures empathy, leadership, and communication in student volunteers, making it a rewarding experience for both learners and educators.

#### List of Teachers:

| Sr.No. | Name       |
|--------|------------|
| 1      | Ms. Simran |

## **List of Students**

| Sr. No. | Name            | Roll No. |  |
|---------|-----------------|----------|--|
| 1.      | Pushpinder Kaur | 247851   |  |
| 2.      | Harshdeep Kaur  | 247852   |