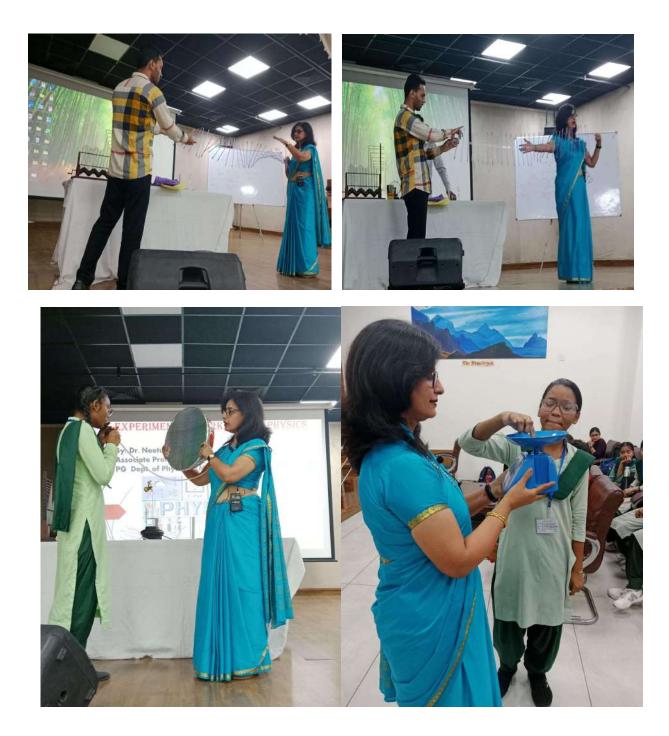

| 5.  | Student-Student Mentoring<br>workshop<br>Experimental Workshop<br>for students at Inspire | Innovation Lab,<br>KMV, Jalandhar<br>DAV College,<br>Bathinda | P.G. Department<br>of Physics<br>P.G. Department<br>of Physics      | 23-24<br>August 2024<br>30 August<br>2024 | 01 | 150 Students<br>participated in<br>this workshop                      |
|-----|-------------------------------------------------------------------------------------------|---------------------------------------------------------------|---------------------------------------------------------------------|-------------------------------------------|----|-----------------------------------------------------------------------|
| 7.  | Internship Science CampMentoringprogramtoexploreInnovativeExperiments                     | Innovation Lab,<br>KMV,Jalandhar                              | P.G. Department<br>of Physics                                       | 16<br>September<br>2024                   | 01 | 27 students from<br>Govt. Smart Sr.<br>Sec. School,<br>Hazara         |
| 8.  | Blood Donation Camp                                                                       | KMV                                                           | Department of<br>Student Welfare                                    | 30<br>September<br>2024                   | 03 | -                                                                     |
| 9.  | UnleashingCuriosity:HighlightsfromtheINSPIREProgramWorkshop                               | Main Auditorium,<br>KMV , Jalandhar                           | P.G. Department<br>of Physics                                       | 14 October<br>2024                        | 50 | 200 School and<br>Collegiate<br>Students from<br>Punjab               |
| 10. | KMVConductedaprogram - Learning Physicsthrough Nature (LEPTON)                            | Prakash<br>Auditorium                                         | P.G. Department<br>of Physics                                       | 15 October<br>2024                        | 02 | 156 students from<br>15 schools                                       |
| 11. | An Awareness Rally to<br>Spread About Eco<br>Friendly Diwali                              | KMV College to<br>Doaba Chowk                                 | PG Department of<br>English and<br>Department of<br>Student Welfare | 27 October<br>2024                        | 03 | Students of<br>Various<br>department<br>participated in<br>this Rally |

| 12.       13.       14. | LeptonProgram:Video-BasedPhysicsQuizconductedInnovation:"ExploringInnovation:MentoringProgramforSchool Students "Innovation:"InnovativeExplorations:MentoringProgramfor | College, Talwara.<br>Innovation Lab,<br>KMV Jalandhar<br>Innovation Lab,                            | P.G. Department<br>of Physics<br>P.G. Department<br>of Physics<br>P.G. Department<br>of Physics | <ul> <li>11</li> <li>November</li> <li>2024</li> <li>28</li> <li>November</li> <li>2024</li> <li>29</li> <li>November</li> </ul> | 01 01 01 01 | 65<br>150 students of<br>five different<br>Schools<br>70 students from<br>Sanskriti KMV |
|-------------------------|-------------------------------------------------------------------------------------------------------------------------------------------------------------------------|-----------------------------------------------------------------------------------------------------|-------------------------------------------------------------------------------------------------|----------------------------------------------------------------------------------------------------------------------------------|-------------|-----------------------------------------------------------------------------------------|
| 15.                     | Sanskriti KMV Students<br>The Innovators' Lab:<br>Pushing the Boundaries of<br>Physics                                                                                  | 2                                                                                                   | P.G. Department<br>of Physics                                                                   | 2024<br>11<br>December<br>2024                                                                                                   | 01          | School<br>50                                                                            |
| 16.                     | InnovatingCareers:TheImpactofPhysicsEducationonJobMarketSuccessandFutureInnovation                                                                                      | Sec. School,                                                                                        | P.G. Department<br>of Physics                                                                   | 17<br>December<br>2024                                                                                                           | 01          | 50                                                                                      |
| 17.                     | Mentoring Session on Inno-<br>Physics Demonstrations                                                                                                                    | Amar Shaheed<br>Lala Jagat Narayan<br>Govt. Girls Senior<br>Sec. School, Nehru<br>Garden, Jalandhar | P.G. Department<br>of Physics                                                                   | 20 January<br>2025                                                                                                               | 01          | 30                                                                                      |
| 18.                     | "Career options in medical<br>field" delivered School of                                                                                                                |                                                                                                     | Department of<br>Hospitality and<br>Tourism                                                     | 31st January<br>2025                                                                                                             | 02          |                                                                                         |