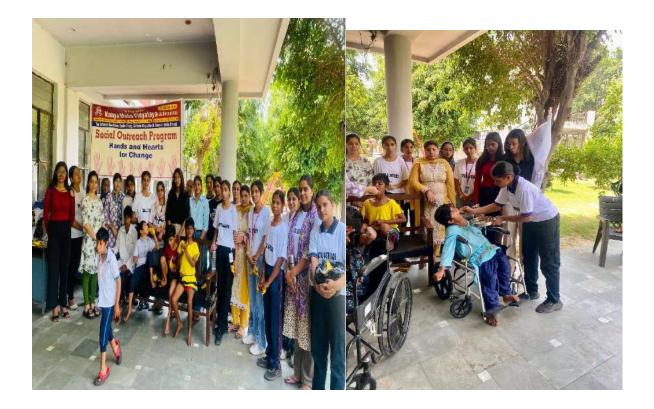

Ruhani    | -do- | 242406 |
| 6  | Rupinder  | -do- | 242419 |
| 7  | Sakshi    | -do- | 242404 |
| 8  | Raman     | -do- | 242414 |
| 9  | Manisha   | -do- | 242451 |
| 10 | Anjali    | -do- | 242415 |
| 11 | Shivani   | -do- | 242416 |
| 12 | Gursharan | -do- | 242435 |
| 3  | Gitanjali | -do- | 242465 |
| 14 | Vandana   | -do- | 242403 |
| 15 | Neha      | -do- | 242478 |
| 16 | Manpreet  | -do- | 242479 |
| 17 | Priyanka  | -do- | 242475 |
| 18 | Bhoomi    | -do- |        |
| 19 | Bhawni    | -do- | 242463 |
| 20 | Rasham    | -do- | 242476 |
| 21 | Harjot    | -do- | 242408 |
| 22 | Diya      | -do- | 242410 |
|    |           | -00- | 242468 |

Mrs.Manjinder Kaur, Lect. in Punjabi and Ms.Heena, Lect. in English will accompany the students.

Hadbused PRINCIPAL K PRINCIPAL Vidyalaya





## Activity 45: An Initiative for a Greener Tomorrow: Carry Bag Distribution on 18-04-2025

On 18-04-2025, Kanya Maha Vidyalaya, Jalandhar, organized a carry bag distribution drive titled "An *Initiative for a Greener Tomorrow*" to promote environmental awareness and reduce plastic use. B.Sc. (Economics) Semester IV students actively participated, educating the public about the dangers of plastic pollution through charts and discussions. Fifty reusable cloth bags were distributed free of cost, encouraging the use of eco-friendly alternatives. The initiative received strong community support, with many pledging to reduce plastic usage. Local authorities praised the effort, recognizing it as a meaningful step toward a more sustainable future.

<u>**Teachers Involved:**</u> Rajinder Kaur