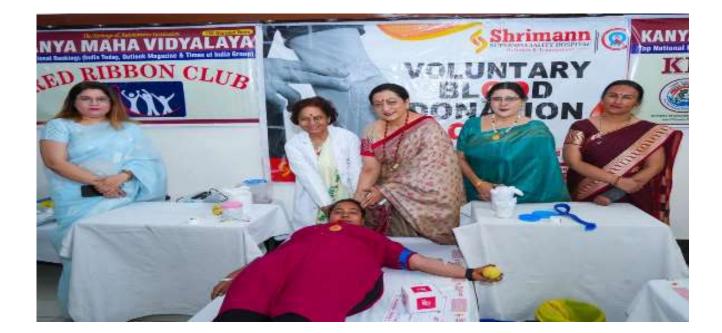

| 5.  | Student-Student Mentoring<br>workshop<br>Experimental Workshop<br>for students at Inspire | Innovation Lab,<br>KMV, Jalandhar<br>DAV College,<br>Bathinda | P.G. Department<br>of Physics<br>P.G. Department<br>of Physics      | 23-24<br>August 2024<br>30 August<br>2024 | 01 | 150 Students<br>participated in<br>this workshop                      |
|-----|-------------------------------------------------------------------------------------------|---------------------------------------------------------------|---------------------------------------------------------------------|-------------------------------------------|----|-----------------------------------------------------------------------|
| 7.  | Internship Science CampMentoringprogramtoexploreInnovativeExperiments                     | Innovation Lab,<br>KMV,Jalandhar                              | P.G. Department<br>of Physics                                       | 16<br>September<br>2024                   | 01 | 27 students from<br>Govt. Smart Sr.<br>Sec. School,<br>Hazara         |
| 8.  | Blood Donation Camp                                                                       | KMV                                                           | Department of<br>Student Welfare                                    | 30<br>September<br>2024                   | 03 | -                                                                     |
| 9.  | UnleashingCuriosity:HighlightsfromtheINSPIREProgramWorkshop                               | Main Auditorium,<br>KMV , Jalandhar                           | P.G. Department<br>of Physics                                       | 14 October<br>2024                        | 50 | 200 School and<br>Collegiate<br>Students from<br>Punjab               |
| 10. | KMVConductedaprogram - Learning Physicsthrough Nature (LEPTON)                            | Prakash<br>Auditorium                                         | P.G. Department<br>of Physics                                       | 15 October<br>2024                        | 02 | 156 students from<br>15 schools                                       |
| 11. | An Awareness Rally to<br>Spread About Eco<br>Friendly Diwali                              | KMV College to<br>Doaba Chowk                                 | PG Department of<br>English and<br>Department of<br>Student Welfare | 27 October<br>2024                        | 03 | Students of<br>Various<br>department<br>participated in<br>this Rally |