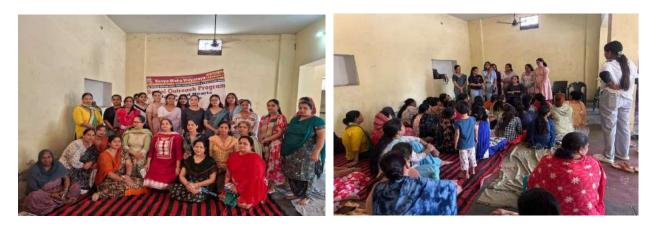

# List of Students in Computer Batch

- 1. Karishma
- 2. Manisha
- 3. Diksha
- 4. Namanpreet
- 5. Gaytari
- 6. Anjali
- 7. Saraswati
- 8. Yogita
- 9. Palvi
- 10. Anshika
- 11. Mala
- 12. Shreya
- 13. Palak
- 14. Yashika
- 15. Shweeta
- 16. Kushi kumara
- 17. Mansi Singh
- 18. Moli
- 19. Manmeet
- 20. Jasmeet
- 21. Kushi Verma
- 22. Nandini
- 23. Navjot
- 24. Poonam Kumari
- 25. Mamta

### List of Teachers involved:

| Sr. No. | Teachers             | Department                |
|---------|----------------------|---------------------------|
| 1       | Mrs. Shikha Vashisht | P.G. Department of Botany |