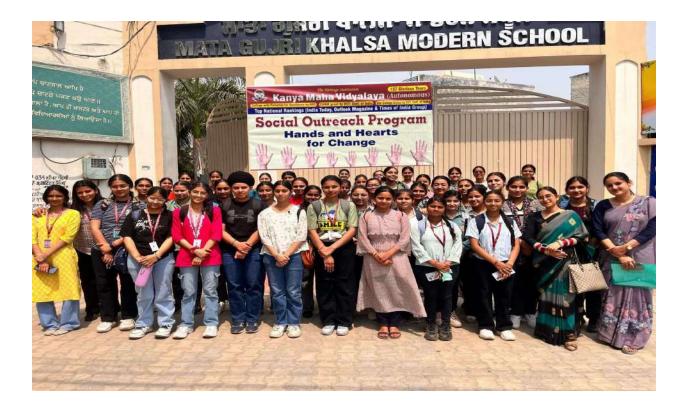

Teachers involved: Dr. Neetu Verma

Student Participants: 150 Students participated in this workshop