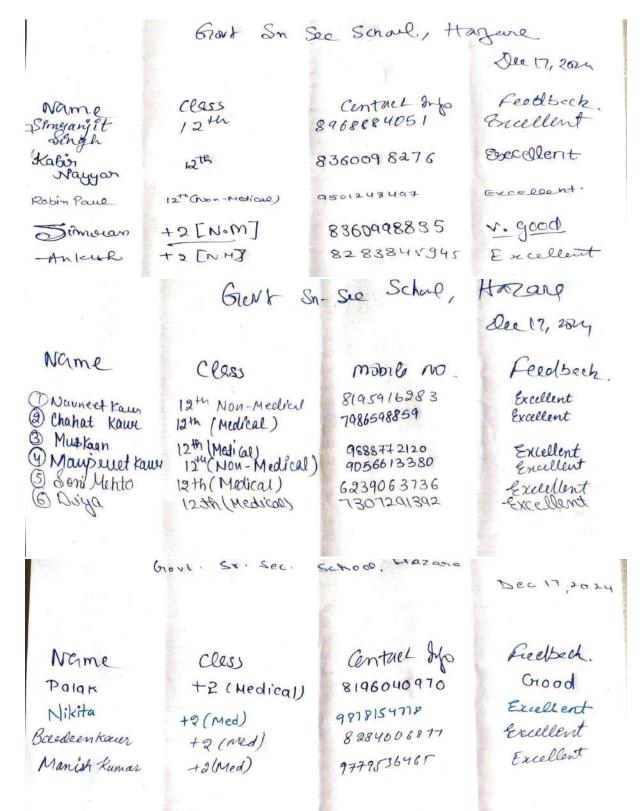

| 5.  | Student-Student Mentoring<br>workshop<br>Experimental Workshop<br>for students at Inspire | Innovation Lab,<br>KMV, Jalandhar<br>DAV College,<br>Bathinda | P.G. Department<br>of Physics<br>P.G. Department<br>of Physics      | 23-24<br>August 2024<br>30 August<br>2024 | 01 | 150 Students<br>participated in<br>this workshop                      |
|-----|-------------------------------------------------------------------------------------------|---------------------------------------------------------------|---------------------------------------------------------------------|-------------------------------------------|----|-----------------------------------------------------------------------|
| 7.  | Internship Science CampMentoringprogramtoexploreInnovativeExperiments                     | Innovation Lab,<br>KMV,Jalandhar                              | P.G. Department<br>of Physics                                       | 16<br>September<br>2024                   | 01 | 27 students from<br>Govt. Smart Sr.<br>Sec. School,<br>Hazara         |
| 8.  | Blood Donation Camp                                                                       | KMV                                                           | Department of<br>Student Welfare                                    | 30<br>September<br>2024                   | 03 | -                                                                     |
| 9.  | UnleashingCuriosity:HighlightsfromtheINSPIREProgramWorkshop                               | Main Auditorium,<br>KMV , Jalandhar                           | P.G. Department<br>of Physics                                       | 14 October<br>2024                        | 50 | 200 School and<br>Collegiate<br>Students from<br>Punjab               |
| 10. | KMVConductedaprogram - Learning Physicsthrough Nature (LEPTON)                            | Prakash<br>Auditorium                                         | P.G. Department<br>of Physics                                       | 15 October<br>2024                        | 02 | 156 students from<br>15 schools                                       |
| 11. | An Awareness Rally to<br>Spread About Eco<br>Friendly Diwali                              | KMV College to<br>Doaba Chowk                                 | PG Department of<br>English and<br>Department of<br>Student Welfare | 27 October<br>2024                        | 03 | Students of<br>Various<br>department<br>participated in<br>this Rally |