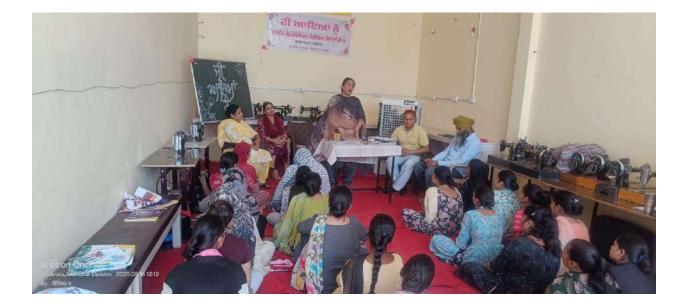

# List of Students in Computer Batch

- 1. Karishma
- 2. Manisha
- 3. Diksha
- 4. Namanpreet
- 5. Gaytari
- 6. Anjali
- 7. Saraswati
- 8. Yogita
- 9. Palvi
- 10. Anshika
- 11. Mala
- 12. Shreya
- 13. Palak
- 14. Yashika
- 15. Shweeta
- 16. Kushi kumara
- 17. Mansi Singh
- 18. Moli
- 19. Manmeet
- 20. Jasmeet
- 21. Kushi Verma
- 22. Nandini
- 23. Navjot
- 24. Poonam Kumari
- 25. Mamta