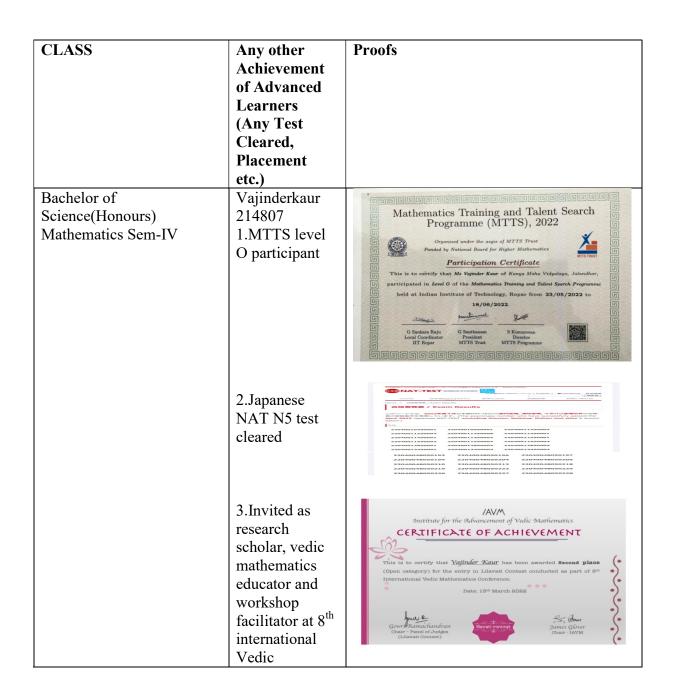

| 4.  | Shruti Sharma | B.Sc (Hons) Maths<br>Sem-III | 1 <sup>st</sup> |         |
|-----|---------------|------------------------------|-----------------|---------|
| 5.  | Minakshi      | B.Sc (Hons) Maths<br>Sem-III | 2 <sup>nd</sup> |         |
| 6.  | Vajinder Kaur | B.Sc (Hons) Maths<br>Sem-III | 3 <sup>rd</sup> |         |
| 7.  | Simran Kaur   | B.Sc (Hons) Maths<br>Sem-V   | 1 <sup>st</sup> |         |
| 8.  | Tanvi Sharma  | B.Sc (Hons) Maths<br>Sem-V   | 2 <sup>nd</sup> | M. NNIE |
| 9.  | Anjali        | B.Sc (Hons) Maths<br>Sem-V   | 3 <sup>rd</sup> |         |
| 10. | Preet Kaur    | M.Sc (Maths) Sem-I           | 1 <sup>st</sup> |         |

Mathematics conference conducted by IAVM,UK 4.2<sup>nd</sup> position in Lilawati poetry competition in open category organized by IAVM,UK 5.Incharge of KMV Expressions Blogs KMV 6.Associate Head girl Student Council KMV 7.Selected for super 30 SSB Coaching camp from Jalandhar group head quarters 8. Best Cadet at CATC 2022 at HMV Jalandhar