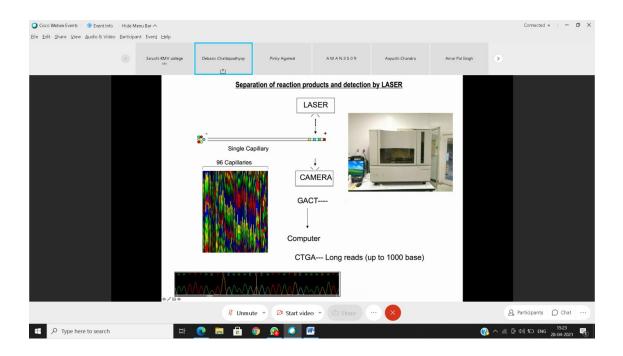

Dr. Pinky Aggarwal, Scientist, NIPGR gave welcome note on this event. **Resource person: Dr. DebasisChattopadhyay,Scientist VII, NIPGR** started his lecture by enlightening our knowledge on the concept of genomics. He discussed about the evolution of life and the process of DNA sequencing. He told about the chemistry of DNA sequencing. He stressed on the Sanger's chain termination method for DNA sequencing. He focused on the genome sequencing of various plants. He discussed about the concept of separation of reaction products and detection of LASER. He also discussed about 2<sup>nd</sup> Generation DNA sequencing(Short Read Technology). He also talked about the evolution of plant species by genome duplication.He concluded his lecture by discussing about the genome sequencing of the various plant species such as, *Arabiodopsis*, potato, grapevine, tomato and talked about the evolution of life by genome duplication.Faculty of Science and total 60 science students attended the event. Dr. Pinky Agarwal and Dr. Amarjeet Singh, Scientists, NIPGR attended the questions of the participants and gave vote of thanks. It was an intellectual and exciting experience for all the participants.