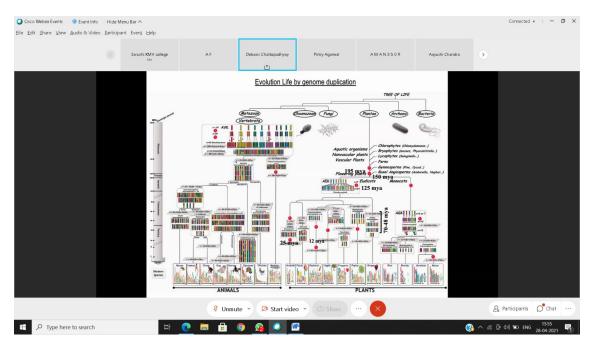

Dr. Pinky Aggarwal, Scientist, NIPGR gave welcome note on this event. **Resource person: Dr. DebasisChattopadhyay,Scientist VII, NIPGR** started his lecture by enlightening our knowledge on the concept of genomics. He discussed about the evolution of life and the process of DNA sequencing. He told about the chemistry of DNA sequencing. He stressed on the Sanger's chain termination method for DNA sequencing. He focused on the genome sequencing of various plants. He discussed about the concept of separation of reaction products and detection of LASER. He also discussed about 2<sup>nd</sup> Generation DNA sequencing(Short Read Technology). He also talked about the evolution of plant species by genome duplication.He concluded his lecture by discussing about the genome sequencing of the various plant species such as, *Arabiodopsis*, potato, grapevine, tomato and talked about the evolution of life by genome duplication.Faculty of Science and total 60 science students attended the event. Dr. Pinky Agarwal and Dr. Amarjeet Singh, Scientists, NIPGR attended the questions of the participants and gave vote of thanks. It was an intellectual and exciting experience for all the participants.