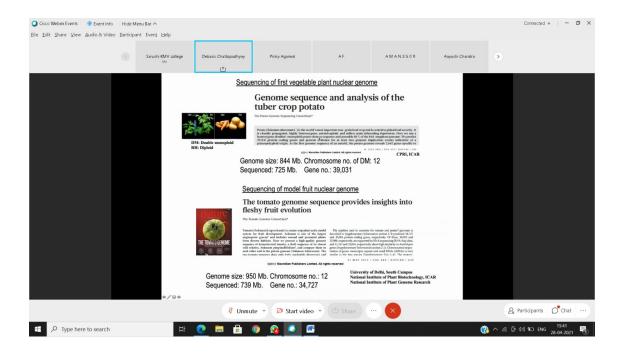

Dr. Pinky Aggarwal, Scientist, NIPGR gave welcome note on this event. **Resource person: Dr. DebasisChattopadhyay,Scientist VII, NIPGR** started his lecture by enlightening our knowledge on the concept of genomics. He discussed about the evolution of life and the process of DNA sequencing. He told about the chemistry of DNA sequencing. He stressed on the Sanger's chain termination method for DNA sequencing. He focused on the genome sequencing of various plants. He discussed about the concept of separation of reaction products and detection of LASER. He also discussed about 2<sup>nd</sup> Generation DNA sequencing(Short Read Technology). He also talked about the evolution of plant species by genome duplication.He concluded his lecture by discussing about the genome sequencing of the various plant species such as, *Arabiodopsis*, potato, grapevine, tomato and talked about the evolution of life by genome duplication.Faculty of Science and total 60 science students attended the event. Dr. Pinky Agarwal and Dr. Amarjeet Singh, Scientists, NIPGR attended the questions of the participants and gave vote of thanks. It was an intellectual and exciting experience for all the participants.