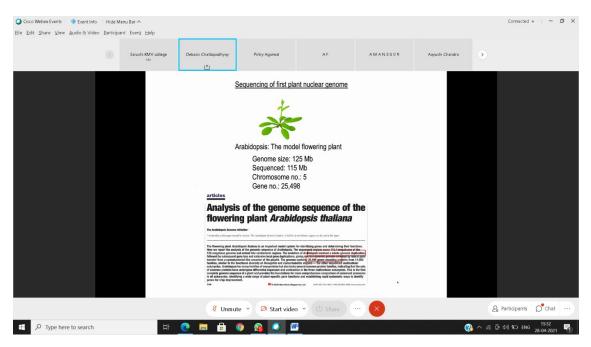

Dr. Pinky Aggarwal, Scientist, NIPGR gave welcome note on this event. **Resource person: Dr. DebasisChattopadhyay,Scientist VII, NIPGR** started his lecture by enlightening our knowledge on the concept of genomics. He discussed about the evolution of life and the process of DNA sequencing. He told about the chemistry of DNA sequencing. He stressed on the Sanger's chain termination method for DNA sequencing. He focused on the genome sequencing of various plants. He discussed about the concept of separation of reaction products and detection of LASER. He also discussed about 2<sup>nd</sup> Generation DNA sequencing(Short Read Technology). He also talked about the evolution of plant species by genome duplication.He concluded his lecture by discussing about the genome sequencing of the various plant species such as, *Arabiodopsis*, potato, grapevine, tomato and talked about the evolution of life by genome duplication.Faculty of Science and total 60 science students attended the event. Dr. Pinky Agarwal and Dr. Amarjeet Singh, Scientists, NIPGR attended the questions of the participants and gave vote of thanks. It was an intellectual and exciting experience for all the participants.