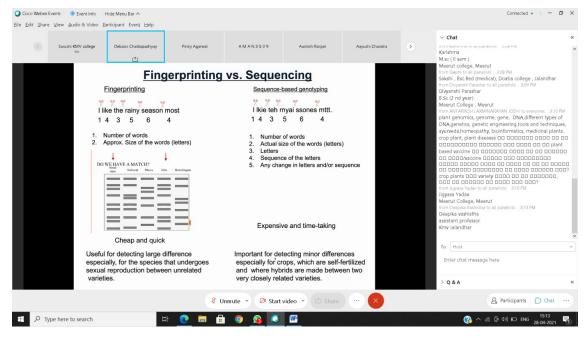

Dr. Pinky Aggarwal, Scientist, NIPGR gave welcome note on this event. **Resource person: Dr. DebasisChattopadhyay,Scientist VII, NIPGR** started his lecture by enlightening our knowledge on the concept of genomics. He discussed about the evolution of life and the process of DNA sequencing. He told about the chemistry of DNA sequencing. He stressed on the Sanger's chain termination method for DNA sequencing. He focused on the genome sequencing of various plants. He discussed about the concept of separation of reaction products and detection of LASER. He also discussed about 2<sup>nd</sup> Generation DNA sequencing(Short Read Technology). He also talked about the evolution of plant species by genome duplication.He concluded his lecture by discussing about the genome sequencing of the various plant species such as, *Arabiodopsis*, potato, grapevine, tomato and talked about the evolution of life by genome duplication.Faculty of Science and total 60 science students attended the event. Dr. Pinky Agarwal and Dr. Amarjeet Singh, Scientists, NIPGR attended the questions of the participants and gave vote of thanks. It was an intellectual and exciting experience for all the participants.