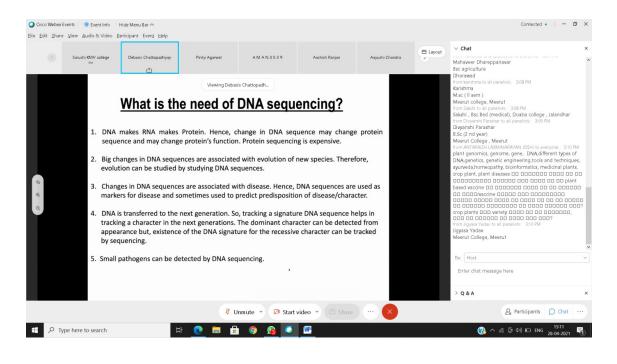

Dr. Pinky Aggarwal, Scientist, NIPGR gave welcome note on this event. **Resource person: Dr. DebasisChattopadhyay,Scientist VII, NIPGR** started his lecture by enlightening our knowledge on the concept of genomics. He discussed about the evolution of life and the process of DNA sequencing. He told about the chemistry of DNA sequencing. He stressed on the Sanger's chain termination method for DNA sequencing. He focused on the genome sequencing of various plants. He discussed about the concept of separation of reaction products and detection of LASER. He also discussed about 2<sup>nd</sup> Generation DNA sequencing(Short Read Technology). He also talked about the evolution of plant species by genome duplication.He concluded his lecture by discussing about the genome sequencing of the various plant species such as, *Arabiodopsis*, potato, grapevine, tomato and talked about the evolution of life by genome duplication.Faculty of Science and total 60 science students attended the event. Dr. Pinky Agarwal and Dr. Amarjeet Singh, Scientists, NIPGR attended the questions of the participants and gave vote of thanks. It was an intellectual and exciting experience for all the participants.