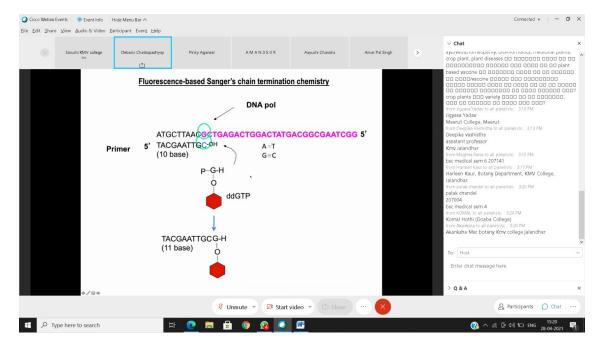

Dr. Pinky Aggarwal, Scientist, NIPGR gave welcome note on this event. **Resource person: Dr. DebasisChattopadhyay,Scientist VII, NIPGR** started his lecture by enlightening our knowledge on the concept of genomics. He discussed about the evolution of life and the process of DNA sequencing. He told about the chemistry of DNA sequencing. He stressed on the Sanger's chain termination method for DNA sequencing. He focused on the genome sequencing of various plants. He discussed about the concept of separation of reaction products and detection of LASER. He also discussed about 2<sup>nd</sup> Generation DNA sequencing(Short Read Technology). He also talked about the evolution of plant species by genome duplication.He concluded his lecture by discussing about the genome sequencing of the various plant species such as, *Arabiodopsis*, potato, grapevine, tomato and talked about the evolution of life by genome duplication.Faculty of Science and total 60 science students attended the event. Dr. Pinky Agarwal and Dr. Amarjeet Singh, Scientists, NIPGR attended the questions of the participants and gave vote of thanks. It was an intellectual and exciting experience for all the participants.