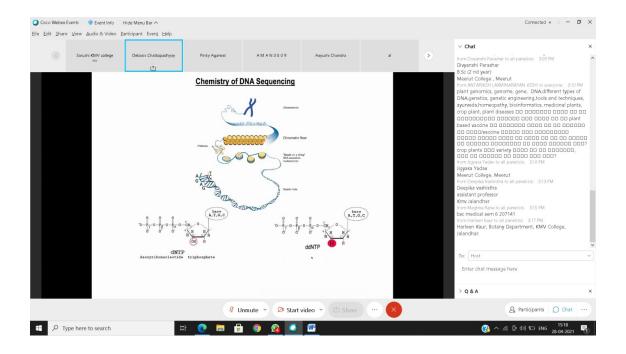

Dr. Pinky Aggarwal, Scientist, NIPGR gave welcome note on this event. **Resource person: Dr. DebasisChattopadhyay,Scientist VII, NIPGR** started his lecture by enlightening our knowledge on the concept of genomics. He discussed about the evolution of life and the process of DNA sequencing. He told about the chemistry of DNA sequencing. He stressed on the Sanger's chain termination method for DNA sequencing. He focused on the genome sequencing of various plants. He discussed about the concept of separation of reaction products and detection of LASER. He also discussed about 2<sup>nd</sup> Generation DNA sequencing(Short Read Technology). He also talked about the evolution of plant species by genome duplication.He concluded his lecture by discussing about the genome sequencing of the various plant species such as, *Arabiodopsis*, potato, grapevine, tomato and talked about the evolution of life by genome duplication.Faculty of Science and total 60 science students attended the event. Dr. Pinky Agarwal and Dr. Amarjeet Singh, Scientists, NIPGR attended the questions of the participants and gave vote of thanks. It was an intellectual and exciting experience for all the participants.