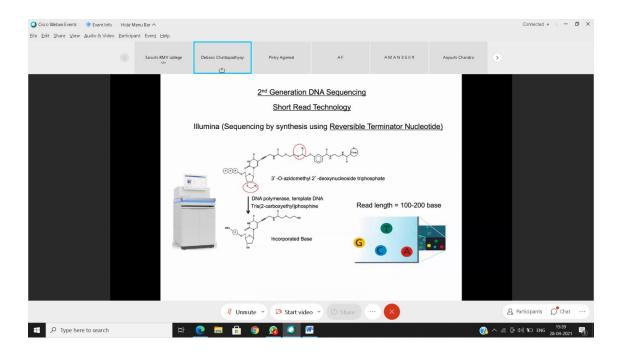

Dr. Pinky Aggarwal, Scientist, NIPGR gave welcome note on this event. **Resource person: Dr. DebasisChattopadhyay,Scientist VII, NIPGR** started his lecture by enlightening our knowledge on the concept of genomics. He discussed about the evolution of life and the process of DNA sequencing. He told about the chemistry of DNA sequencing. He stressed on the Sanger's chain termination method for DNA sequencing. He focused on the genome sequencing of various plants. He discussed about the concept of separation of reaction products and detection of LASER. He also discussed about 2<sup>nd</sup> Generation DNA sequencing(Short Read Technology). He also talked about the evolution of plant species by genome duplication.He concluded his lecture by discussing about the genome sequencing of the various plant species such as, *Arabiodopsis*, potato, grapevine, tomato and talked about the evolution of life by genome duplication.Faculty of Science and total 60 science students attended the event. Dr. Pinky Agarwal and Dr. Amarjeet Singh, Scientists, NIPGR attended the questions of the participants and gave vote of thanks. It was an intellectual and exciting experience for all the participants.