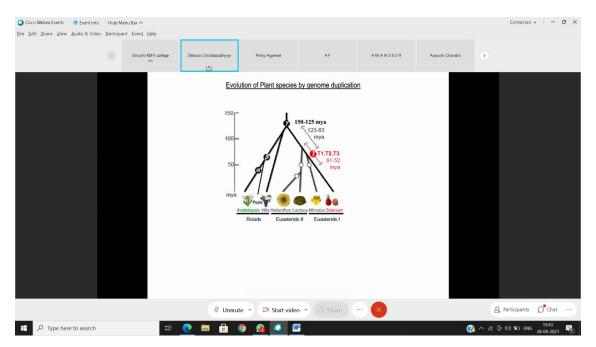

Dr. Pinky Aggarwal, Scientist, NIPGR gave welcome note on this event. **Resource person: Dr. DebasisChattopadhyay,Scientist VII, NIPGR** started his lecture by enlightening our knowledge on the concept of genomics. He discussed about the evolution of life and the process of DNA sequencing. He told about the chemistry of DNA sequencing. He stressed on the Sanger's chain termination method for DNA sequencing. He focused on the genome sequencing of various plants. He discussed about the concept of separation of reaction products and detection of LASER. He also discussed about 2<sup>nd</sup> Generation DNA sequencing(Short Read Technology). He also talked about the evolution of plant species by genome duplication.He concluded his lecture by discussing about the genome sequencing of the various plant species such as, *Arabiodopsis*, potato, grapevine, tomato and talked about the evolution of life by genome duplication.Faculty of Science and total 60 science students attended the event. Dr. Pinky Agarwal and Dr. Amarjeet Singh, Scientists, NIPGR attended the questions of the participants and gave vote of thanks. It was an intellectual and exciting experience for all the participants.