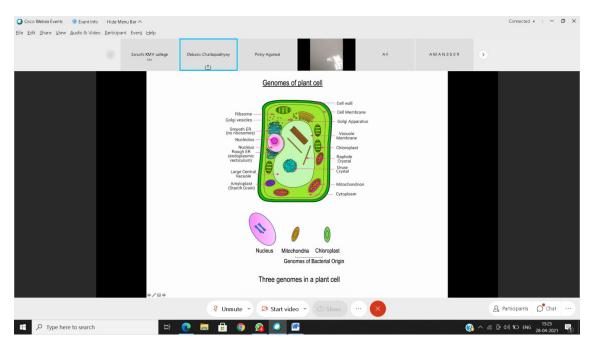

Dr. Pinky Aggarwal, Scientist, NIPGR gave welcome note on this event. **Resource person: Dr. DebasisChattopadhyay,Scientist VII, NIPGR** started his lecture by enlightening our knowledge on the concept of genomics. He discussed about the evolution of life and the process of DNA sequencing. He told about the chemistry of DNA sequencing. He stressed on the Sanger's chain termination method for DNA sequencing. He focused on the genome sequencing of various plants. He discussed about the concept of separation of reaction products and detection of LASER. He also discussed about 2<sup>nd</sup> Generation DNA sequencing(Short Read Technology). He also talked about the evolution of plant species by genome duplication.He concluded his lecture by discussing about the genome sequencing of the various plant species such as, *Arabiodopsis*, potato, grapevine, tomato and talked about the evolution of life by genome duplication.Faculty of Science and total 60 science students attended the event. Dr. Pinky Agarwal and Dr. Amarjeet Singh, Scientists, NIPGR attended the questions of the participants and gave vote of thanks. It was an intellectual and exciting experience for all the participants.