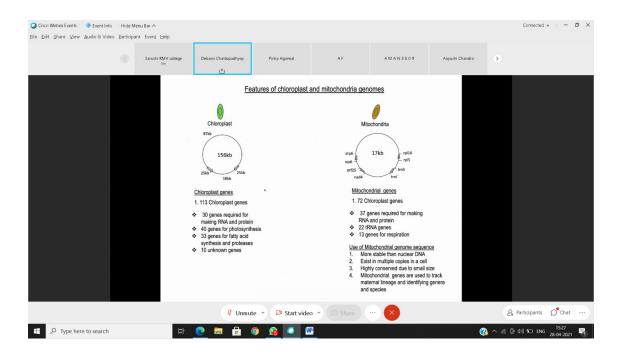

Dr. Pinky Aggarwal, Scientist, NIPGR gave welcome note on this event. **Resource person: Dr. DebasisChattopadhyay,Scientist VII, NIPGR** started his lecture by enlightening our knowledge on the concept of genomics. He discussed about the evolution of life and the process of DNA sequencing. He told about the chemistry of DNA sequencing. He stressed on the Sanger's chain termination method for DNA sequencing. He focused on the genome sequencing of various plants. He discussed about the concept of separation of reaction products and detection of LASER. He also discussed about 2<sup>nd</sup> Generation DNA sequencing(Short Read Technology). He also talked about the evolution of plant species by genome duplication.He concluded his lecture by discussing about the genome sequencing of the various plant species such as, *Arabiodopsis*, potato, grapevine, tomato and talked about the evolution of life by genome duplication.Faculty of Science and total 60 science students attended the event. Dr. Pinky Agarwal and Dr. Amarjeet Singh, Scientists, NIPGR attended the questions of the participants and gave vote of thanks. It was an intellectual and exciting experience for all the participants.