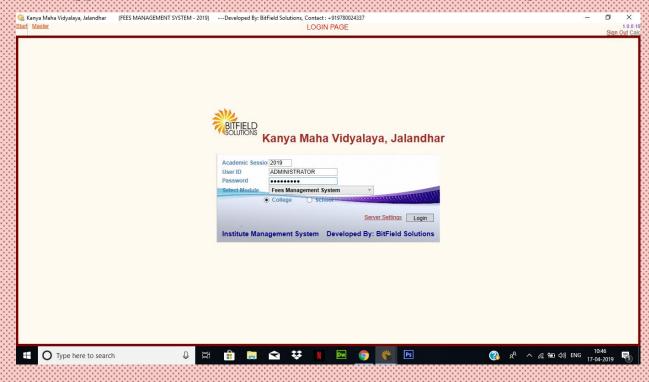

(बकुर)* की करिकुलम डिवैल्पमैंट, टीचिंग लर्निंग एंड इवैल्यूएशन, रिसर्च कंसलटैंसी एंड एक्सटेंशन सहित वैल्यू एडिड डिवैल्पमैंट कार्यक्रम, सोशल आऊटरीच, पर्यावरण संरक्षण के लिए किए गए विभिन्न प्रयत्नों की विस्तार सहित जानकारी दी। डा. शर्मा ने बताया कि शिक्षा एवं रिसर्च में गुणवत्ता लाने के लिए यह बैठक यकीनन ही कारगर साबित होगी।

सभी आतिथियों ने कालेज की इनोवेशन स्किल डिवैल्पमैंट पॉलिसी एवं इंटरनैशनल एक्सचेंज कार्यक्रमों की प्रशंसा करते हुए कालेज को अन्य शिक्षा संस्थानों के लिए एक श्रेष्ठ रोल मॉडल बताया।

#### (d)Finance Committee (June 13, 2020 and 01.07.21)



15. Providing Inputs to Update Softwares and College Websites

-

Timely Update college website by providing data of events and Students Activities etc.

Upgrade fees, library and administrative softwares for maintaining online records.



#### 16. Organising Training Programme for Non -Teaching Staff



17. Organized Training Programmes on Innovative Teaching Learning Techniques

Training programmes organised to update the teachers skills. ICT Tools are used widely for enhancing innovative skills among students.

# केएमवी में टीचिंग–लर्निंग स्किल्स प्रोग्राम करवाया

कि प्रत्येक अध्यापक अपने उच्च आचरण के साथ विद्यार्थियों का सही अर्थों में आदर्श बने। प्रत्येक विद्यार्थी में एक विलक्षण प्रतिभा है तथा इस प्रतिभा को निखारने, संवारने, उचित मंच प्रदान करने के लिए समय-समय पर एकेडमिक तथा को-अकेडमिक गतिविधियों का आयोजन करना करना चाहिए।

जासं, जालंधर : केएमवी में टीचिंग-लर्निंग स्किल्स को बढ़ाने के मकसद के साथ आनलाइन फैकेल्टी डेवलपमेंट प्रोग्राम करवाया गया। प्रिंसिपल प्रो. अतिमा शर्मा द्विवेदी ने कहा कि कोरोना महामारी से उत्पन्न चु