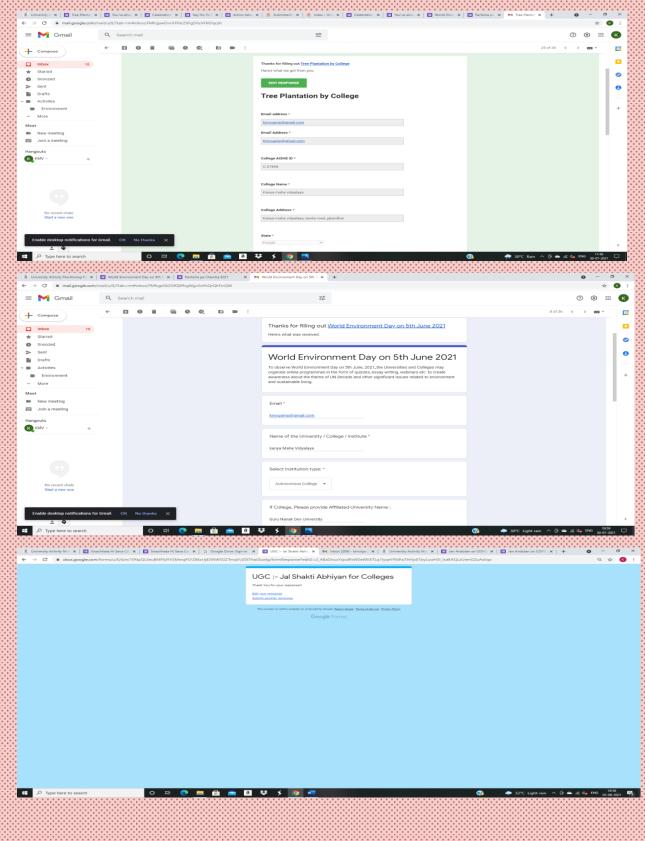

ਵਿਚ ਵੀ ਖ਼ਸ਼ੀ ਲੱਭਣ ਦੀ ਗੱਲ ਕਰਨ ਦੇ ਨਾਲ ਨਾਲ ਸਚੱਜੇ ਸੰਚਾਲਕ ਬਣਨ ÷ ਨਾਲ ਨਾਲ ਚੰਗੇ ਸਰੋਤੇ ਹੋਣ ਦੀ ਲੋੜ 'ਤੇ ਜ਼ੋਰ ਦਿੱਤਾ। ਪਿੰਸੀਪਲ ਪੋਫੈਸਰ ਅਤਿਮਾ ਸ਼ਰਮਾ ਦਿਵੇਦੀ ਨੇ ਕਿਹਾ ਕਿ ਕੇ, ਐੱਮ.ਵੀ.-ਏ ਸਪਰਿੰਗ ਬੋਰਡ ਟ ਬਰੀਲੀਐਂਟ ਕੈਰੀਅਰ ਦੇ ਪਾਠਕ੍ਰਮ ਵਿਚ ਕਾਊਂਸਲਿੰਗ ਅਤੇ ਮੈਂਟਰਿੰਗ ਦੀ ਵਿਸ਼ੇਸ਼ ਮਹੱਤਤਾ ਹੈ।ਉਨ੍ਹਾਂ ਇਸ ਗੱਲ ਤੇ ਜ਼ੋਰ ਦਿੱਤਾ ਕਿ ਕੇ. ਐੱਮ. ਵੀ. ਦਾ ੳਦੇਸ਼ ਵਿਦਿਆਰਥੀਆਂ 2 ਸਰਵਪੱਖੀ ਵਿਕਾਸ ਦੇ ਨਾਲ -ਨਾਲ ਉਨ੍ਹਾਂ ਨੂੰ ਸਹੀ ਜਾਣਕਾਰੀ ਪ੍ਰਦਾਨ ਕਰਦੇ ਹੋਏ ਚੰਗੇ ਨਾਗਰਿਕ ਬਣਾਉਣਾ ਹੈ। ਹੈ। ਉਨ੍ਹਾਂ ਟ ਕੋਆਰਡੀਨੇਟਰ ਨੇ ਵੀਨਾ ਦੀਪਕ.

,ਕੇ.ਐਮ.ਵੀ ਕਾਲਜੀਏਟ ਸਕੂਲ ਡਾ. ਮਧੂਮੀਤ, ਡੀਨ, ਸਟੂਡੈਂਟ ਵੈੱਲਫੇਅਰ ਅਤੇ ਆਨੰਦ ਪ੍ਰਭਾ ਵੱਲੋਂ ਕੀਤੇ ਉਪਰਾਲਿਆਂ ਦੀ ਸ਼ਲਾਘਾ ਕੀਤੀ ।

ਕਿਸਾਨ ਸੰਘਰਸ਼ ਦੀ ਹਮਾਇਤ 'ਚ ਨੌਜਵਾਨਾਂ

21. Updating UGC University Monitoring Portal and Participation in State and Central Govt. Social and academic Programmes like Unnat Bharat Abhiyan, Atam Nirbhar Bharat, Environment Conversation Activities.



\*\*\*\*\*