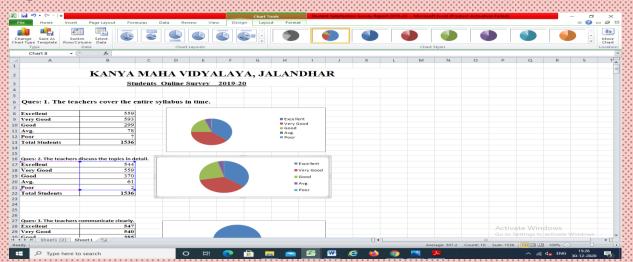

ट फाइव स्टारज प्रदान किए जा करवाने के लिए प्रतिबद्ध है। उन्होंने

चुके हैं। विद्यालय प्रिंसीपल प्रो. कहा कि के.एम.वी. के द्वारा सदा अतिमा शर्मा द्विवदी ने कहा कि छात्राओं में इनोवेशन और उद्यमी गुणों के.एम.वी. अपनी छात्राओं के का प्रसार किया जाता है ताकि उन्हें

बनाया जा सके। इसके साथ ही उन्होंने के.एम.वी. के इंस्टीच्यूशंस इनोवेशन काऊंसिल द्वारा छात्राओं में उद्यमी गुणों को पैदा करने के लिए किए जाते प्रयासों की प्रशंसा की।

5. Organised Classes for Advanced and Slow Learners

-Remedial Classes organized for slow learners.

- Innovative Ways of teaching used for the beneficial of weak students.



## 6. Collecting and Analysing institutional feedback and Feedback on teachers from Students

-Feedback from teachers , students and Parents was taken, analyzed and actions were taken as per need





#### 7. MOU's with National and International Institutions



8. Collecting and analysing feedback from students and parents regarding curriculum and general grievances and holding parent- teacher meet in College.

## PARENT-TEACHER MEET IN COLLEGE

Kanya Maha Vidyalaya organised parent-teacher meet for the students of all streams of the college. It was an interactive exercise in which the parents and guardians joined with great zeal as their queries about their wards'' progress were answered by the teachers and their performance in the exams was also discussed in detail. The parents were appreciative of all the subject teachers and the efforts that teachers are putting in the teaching. Other doubts and concerns of the parents regarding the upcoming final exams were also satisfactorily