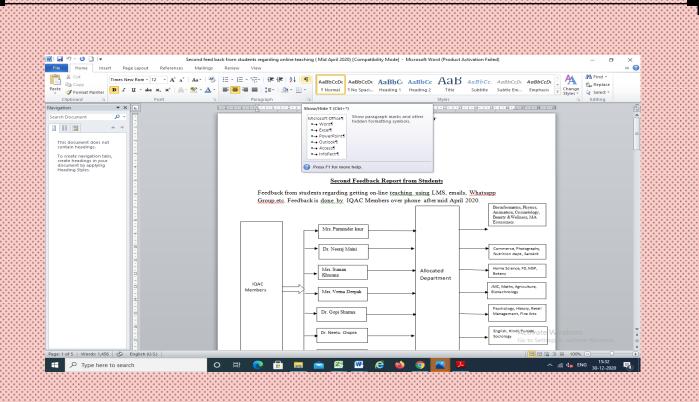

फाइव स्टारज प्रदान किए जा करवाने के लिए प्रतिबद्ध है। उन्होंने

चुके हैं। विद्यालय प्रिंसीपल प्रो. कहा कि के.एम.वी. के द्वारा सदा अतिमा शर्मा द्विवदी ने कहा कि छात्राओं में इनोवेशन और उद्यमी गुणों के.एम.वी. अपनी छात्राओं के का प्रसार किया जाता है ताकि उन्हें

बनाया जा सके। इसके साथ ही उन्होंने के.एम.वी. के इंस्टीच्यूशंस इनोवेशन काऊंसिल द्वारा छात्राओं में उद्यमी गुणों को पैदा करने के लिए किए जाते प्रयासों की प्रशंसा की।

5. Organised Classes for Advanced and Slow Learners

-Remedial Classes organized for slow learners.

- Innovative Ways of teaching used for the beneficial of weak students.



## 6. Collecting and Analysing institutional feedback and Feedback on teachers from Students

-Feedback from teachers , students and Parents was taken, analyzed and actions were taken as per need





#### 7. MOU's with National and International Institutions



8. Collecting and analysing feedback from students and parents regarding curriculum and general grievances and holding parent- teacher meet in College.

## PARENT-TEACHER MEET IN COLLEGE

Kanya Maha Vidyalaya organised parent-teacher meet for the students of all streams of the college. It was an interactive exercise in which the parents and guardians joined with great zeal as their queries about their wards'' progress were answered by the teachers and their performance in the exams was also discussed in detail. The parents were appreciative of all the subject teachers and the efforts that teachers are putting in the teaching. Other doubts and concerns of the parents regarding the upcoming final exams were also satisfactorily a