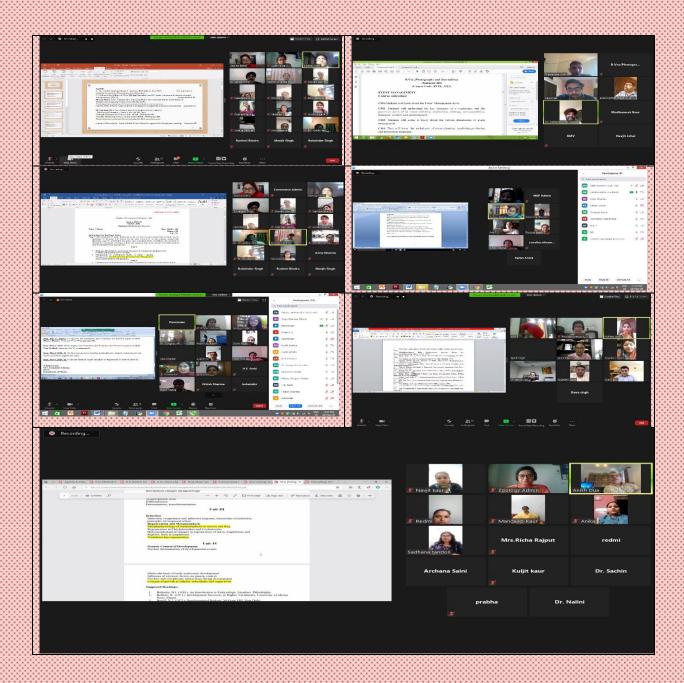

## Kanya Maha Vidyalaya (Autonomous), Jalandhar **Internal Quality Assurance Cell (IQAC)**

#### Activity Report 2020-21