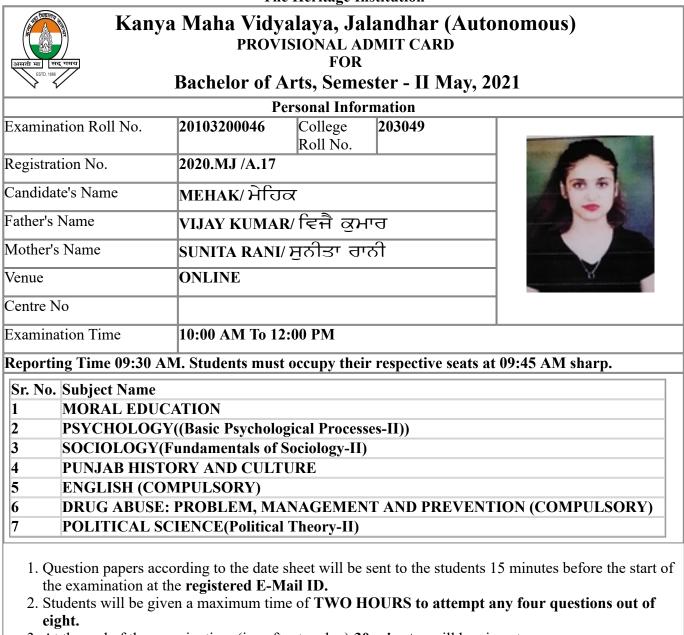

|                                                                                                                                                                                                                                                  |                                                                                                                                                  | Sign                                                                                                                        | ature of Controller (Exams) with<br>stamp                                                                                                                                                             |



- 3. At the end of the examination, (i.e. after two hrs) 30 minutes will be given to:
  - (I) Scan the pages of answer sheet in serial order along with Title Page.

(II) Send these scanned pages of answer sheet (in readable form) in a single pdf file on the official email id.

4. This whole process from start to end will be of 2 hours and 45 minutes.

Note: All the Candidates must note the datesheet carefully Displayed / Available on the College Website i.e kmvjalandhar.ac.in and on main notice board of the college. Clash/ Discrepancy if any should be brought to the notice of Controller of Examination of this college immediately, failing which the Candidate will be responsible for any laps.

| r                      |                                      |
|------------------------|-----