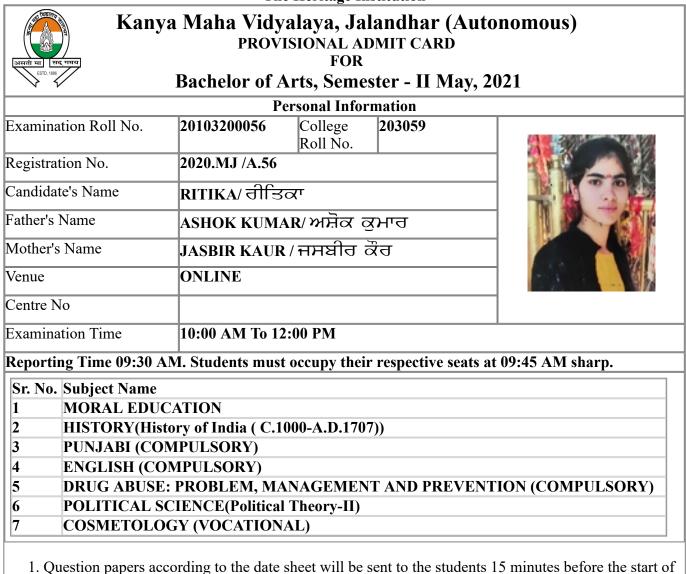

|
| 4. This whole process f                                       | rom start to end w                    | vill be of <b>2 ho</b>          | urs and 45 minu                 | ites.                                                                                                  |
| Website i.e kmvjala                                           | andhar.ac.in and<br>ught to the notic | l on main not<br>e of Controll  | ice board of the er of Examinat | ved / Available on the College<br>e college. Clash/ Discrepancy if<br>ion of this college immediately, |

| Signature of Candidate | Signature of Controller (Exams) with |
|------------------------|--------------------------------------|
|                        | stamp                                |



- 1. Question papers according to the date sheet will be sent to the students 15 minutes before the start of the examination at the **registered E-Mail ID.**
- 2. Students will be given a maximum time of **TWO HOURS to attempt any four questions out of eight.**
- 3. At the end of the examination, (i.e. after two hrs) **30 minutes** will be given to:
  - (I) Scan the pages of answer sheet in serial order along with Title Page.

(II) Send these scanned pages of answer sheet (in readable form) in a single pdf file on the official email id.

- 4. This whole process from start to end will be of 2 hours and 45 minutes.
- Note: All the Candidates must note the datesheet carefully Displayed / Available on the College Website i.e kmvjalandhar.ac.in and on main notice board of the college. Clash/