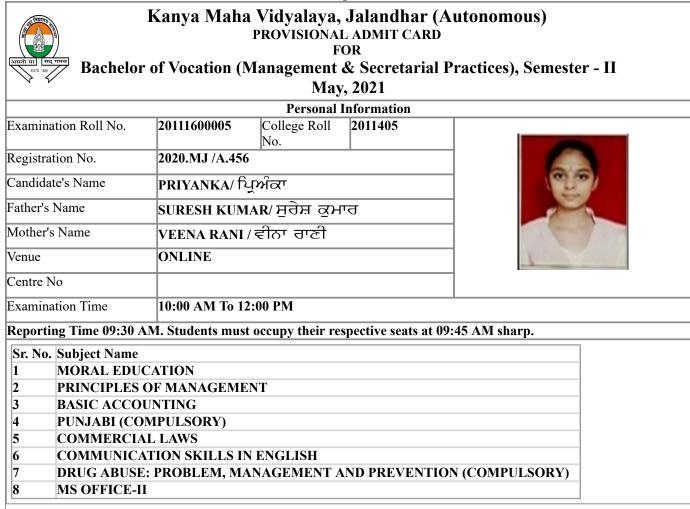

ial order along with Title Page. (II) Send these scanned pages of answer sheet (in readable form) in a single pdf
- (II) Send these scanned pages of answer sheet (in readable form) in a single pdf file on the official e-mail id.
- 4. This whole process from start to end will be of 2 hours and 45 minutes.
- Note: All the Candidates must note the datesheet carefully Displayed / Available on the College Website i.e kmvjalandhar.ac.in and on main notice board of the college. Clash/ Discrepancy if any should be brought to the notice of Controller of Examination of this college immediately, failing which the Candidate will be responsible for any laps.

| Signature of Candidate | Signature of Controller (Exams) with stamp |
|------------------------|--------------------------------------------|



- 1. Question papers according to the date sheet will be sent to the students 15 minutes before the start of the examination at the **registered E-Mail ID**.
- 2. Students will be given a maximum time of TWO HOURS to attempt any four questions out of eight.
- 3. At the end of the examination, (i.e. after two hrs) **30 minutes** will be given to: (I) Scan the pages of answer sheet in serial order along with Title Page. (II) Sand these scanned pages of answer sheet (in readable form) in a single add
- (II) Send these scanned pages of answer sheet (in readable form) in a single pdf file on the official e-mail id.
- 4. This whole process from start to end will be of 2 hours and 45 minutes.
- Note: All the Candidates must note the datesheet carefully Displayed / Available on the College Websi