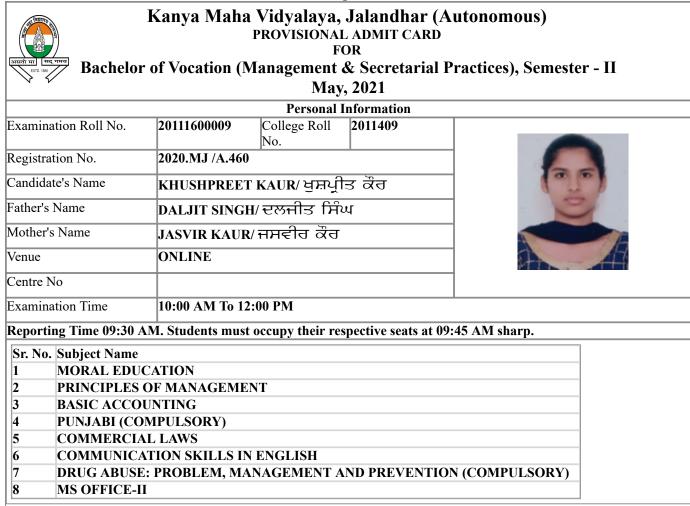

1. Question papers according to the date sheet will be sent to the students 15 minutes before the start of the examination at the registered E-Mail ID.

2. Students will be given a maximum time of TWO HOURS to attempt any four questions out of eight.

3. At the end of the examination, (i.e. after two hrs) **30 minutes** will be given to:

(I) Scan the pages of answer sheet in serial order along with Title Page.

(II) Send these scanned pages of answer sheet (in readable form) in a single pdf file on the official e-mail id.

4. This whole process from start to end will be of 2 hours and 45 minutes.

Note: All the Candidates must note the datesheet carefully Displayed / Available on the College Website i.e kmvjalandhar.ac.in and on main notice board of the college. Clash/ Discrepancy if any should be brought to the notice of Controller of Examination of this college immediately, failing which the Candidate will be responsible for any laps.