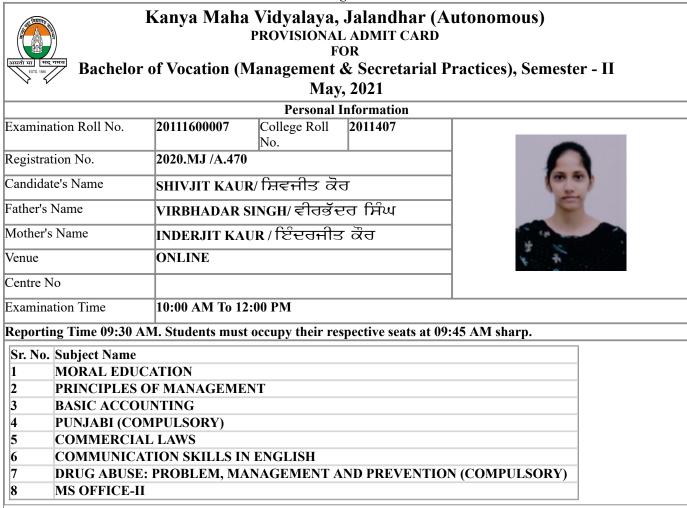

ial order along with Title Page. (II) Send these scanned pages of answer sheet (in readable form) in a single pdf
- (II) Send these scanned pages of answer sheet (in readable form) in a single pdf file on the official e-mail id.
- 4. This whole process from start to end will be of 2 hours and 45 minutes.
- Note: All the Candidates must note the datesheet carefully Displayed / Available on the College Website i.e kmvjalandhar.ac.in and on main notice board of the college. Clash/ Discrepancy if any should be brought to the notice of Controller of Examination of this college immediately, failing which the Candidate will be responsible for any laps.

| Signature of Candidate | Signature of Controller (Exams) with stamp |
|------------------------|--------------------------------------------|



- 1. Question papers according to the date sheet will be sent to the students 15 minutes before the start of the examination at the **registered E-Mail ID.**
- 2. Students will be given a maximum time of TWO HOURS to attempt any four questions out of eight.
- 3. At the end of the examination, (i.e. after two hrs) **30 minutes** will be given to: (I) Scan the pages of answer sheet in serial order along with Title Page. (II) Send these scanned pages of answer sheet (in readable form) in a single pdf
- (II) Send these scanned pages of answer sheet (in readable form) in a single pdf file on the official e-mail id.
- 4. This whole process from start to end will be of 2 hours and 45 minutes.
- Note: All the Candidates must note the datesheet carefully Displayed / Available on the College Websi