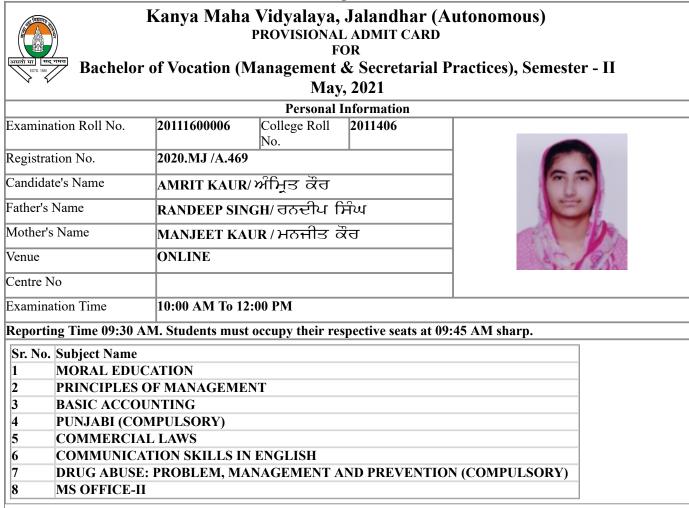

ial order along with Title Page. (II) Sand these scanned pages of answer sheet (in readable form) in a single add
- (II) Send these scanned pages of answer sheet (in readable form) in a single pdf file on the official e-mail id.
- 4. This whole process from start to end will be of 2 hours and 45 minutes.
- Note: All the Candidates must note the datesheet carefully Displayed / Available on the College Website i.e kmvjalandhar.ac.in and on main notice board of the college. Clash/ Discrepancy if any should be brought to the notice of Controller of Examination of this college immediately, failing which the Candidate will be responsible for any laps.

| Signature of Candidate | Signature of Controller (Exams) with stamp |
|------------------------|--------------------------------------------|



- 1. Question papers according to the date sheet will be sent to the students 15 minutes before the start of the examination at the **registered E-Mail ID**.
- 2. Students will be given a maximum time of TWO HOURS to attempt any four questions out of eight.
- 3. At the end of the examination, (i.e. after two hrs) **30 minutes** will be given to: (I) Scan the pages of answer sheet in serial order along with Title Page. (II) Send these scanned pages of answer sheet (in readable form) in a single pdf
- (II) Send these scanned pages of answer sheet (in readable form) in a single pdf file on the official e-mail id.
- 4. This whole process from start to end will be of 2 hours and 45 minutes.
- Note: All the Candidates must note the datesheet carefully Displayed / Available on the College Websi