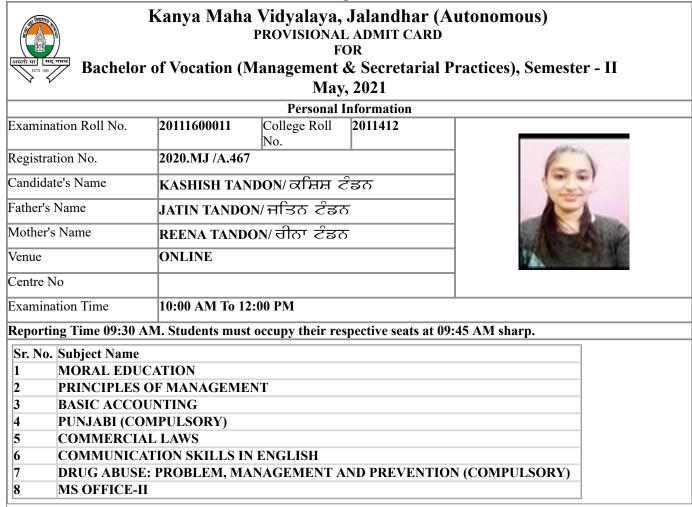

1. Question papers according to the date sheet will be sent to the students 15 minutes before the start of the examination at the **registered E-Mail ID**.

2. Students will be given a maximum time of TWO HOURS to attempt any four questions out of eight.

3. At the end of the examination, (i.e. after two hrs) **30 minutes** will be given to: (I) Scan the pages of answer sheet in serial order along with Title Page. (II) Send these scanned pages of answer sheet (in readable form) in a single pdf

(II) Send these scanned pages of answer sheet (in readable form) in a single pdf file on the official e-mail id.

4. This whole process from start to end will be of 2 hours and 45 minutes.

Note: All the Candidates must note the datesheet carefully Displayed / Available on the College Website i.e kmvjalandhar.ac.in and on main notice board of the college. Clash/ Discrepancy if any should be brought to the notice of Controller of Examination of this college immediately, failing which the Candidate will be responsible for any laps.