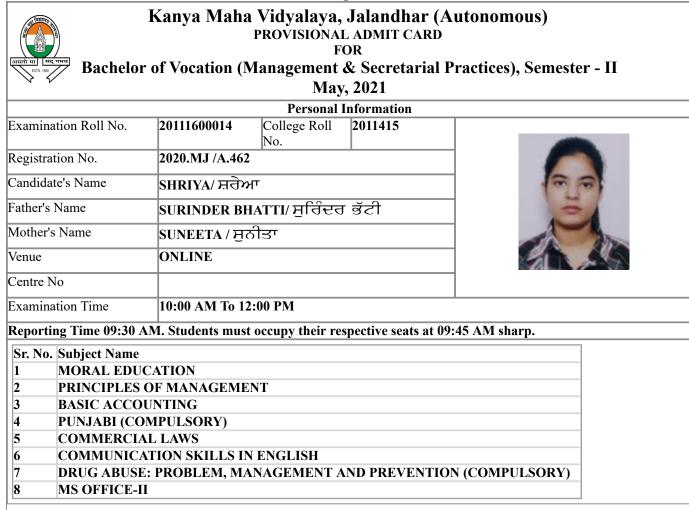

- 1. Question papers according to the date sheet will be sent to the students 15 minutes before the start of the examination at the **registered E-Mail ID**.
- 2. Students will be given a maximum time of TWO HOURS to attempt any four questions out of eight.
- 3. At the end of the examination, (i.e. after two hrs) **30 minutes** will be given to: (I) Scan the pages of answer sheet in serial order along with Title Page. (II) Send these scanned pages of answer sheet (in readable form) in a single pdf
- (II) Send these scanned pages of answer sheet (in readable form) in a single pdf file on the official e-mail id.
- 4. This whole process from start to end will be of 2 hours and 45 minutes.
- Note: All the Candidates must note the datesheet carefully Displayed / Available on the College Website i.e kmvjalandhar.ac.in and on main notice board of the college. Clash/ Discrepancy if any should be brought to the notice of Controller of Examination of this college immediately, failing which the Candidate will be responsible for any laps.

| Signature of Candidate | Signature of Controller (Exams) with stamp |
|------------------------|--------------------------------------------|

- 1. Question papers according to the date sheet will be sent to the students 15 minutes before the start of the examination at the **registered E-Mail ID.**
- 2. Students will be given a maximum time of TWO HOURS to attempt any four questions out of eight.
- 3. At the end of the examination, (i.e. after two hrs) **30 minutes** will be given to: (I) Scan the pages of answer sheet in serial order along with Title Page. (II) Sand these scanned pages of answer sheet (in readable form) in a single add
- (II) Send these scanned pages of answer sheet (in readable form) in a single pdf file on the official e-mail id.
- 4. This whole process from start to end will be of 2 hours and 45 minutes.
- Note: All the Candidates must note the datesheet carefully Displayed / Available on the College Website i.e kmvjalandhar.ac.in and on main notice board of the college. Clash/ Discrepancy if any should be brought to the notice of Controller of Examination of this college immediately, failing which the Candidate will be responsible for any laps.