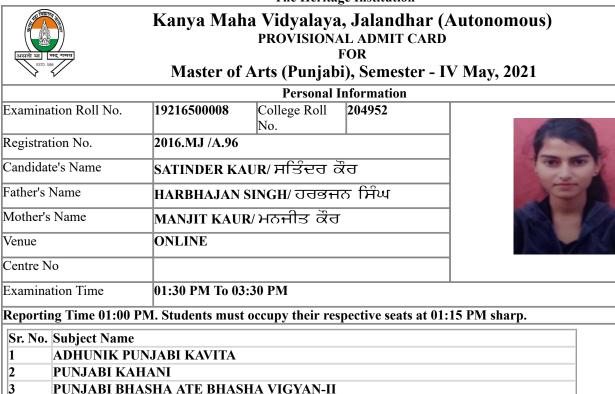

## Kanya Maha Vidyalaya, Jalandhar (Autonomous) PROVISIONAL ADMIT CARD

FOR

Master of Arts (Punjabi), Semester - IV May, 2021

| . ,                      |                                                        | ,,             |
|--------------------------|--------------------------------------------------------|----------------|
|                          | Personal Information                                   |                |
| Examination Roll No.     | 19216500005  College Roll  204955    No.               |                |
| Registration No.         | 2016.MJ /A.119                                         | 1              |
| Candidate's Name         | SUMAN/ ਸੁਮਨ                                            |                |
| Father's Name            | SURJIT LAL/ ਸੁਰਜੀਤ ਲਾਲ                                 | and the second |
| Mother's Name            | HARJINDER KAUR/ ਹਰਜਿੰਦਰ ਕੌਰ                            | 111            |
| Venue                    | ONLINE                                                 |                |
| Centre No                |                                                        |                |
| Examination Time         | 01:30 PM To 03:30 PM                                   | ñ-             |
| Reporting Time 01:00 I   | PM. Students must occupy their respective seats at 01: | 15 PM sharp.   |
| Sr. No. Subject Name     |                                                        |                |
| 1 ADHUNIK PUNJABI KAVITA |                                                        |                |
| 2 PUNJABI KAI            | HANI                                                   |                |
| 3 PUNJABI BHA            | ASHA ATE BHASHA VIGYAN-II                              |                |
| 4 PUNJABI VAF            | RTAK                                                   |                |
|                          |                                                        |                |