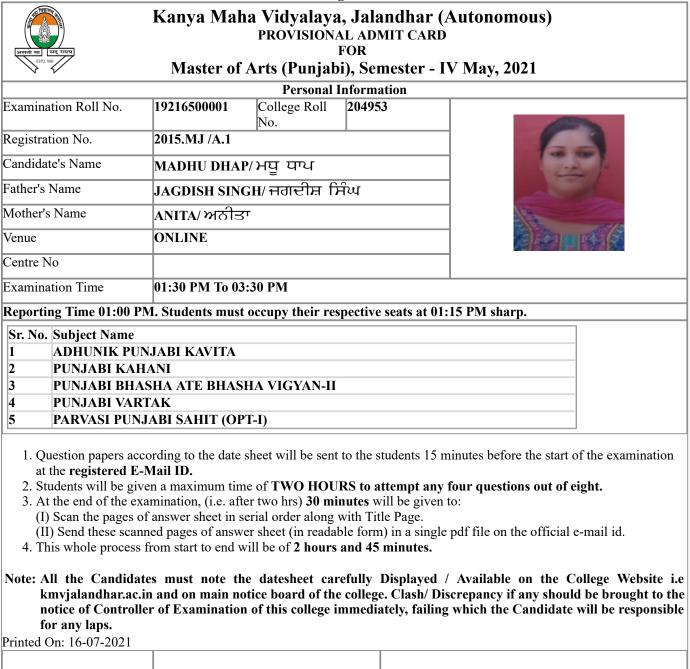

## Kanya Maha Vidyalaya, Jalandhar (Autonomous) PROVISIONAL ADMIT CARD

FOR

Master of Arts (Punjabi), Semester - IV May, 2021

| Personal Information                          |                                                       |              |
|-----------------------------------------------|-------------------------------------------------------|--------------|
| Examination Roll No.                          | <b>19216500002</b> College Roll <b>204954</b><br>No.  |              |
| Registration No.                              | 2016.MJ /A.120                                        |              |
| Candidate's Name                              | JEEVAN/ਜੀਵਨ                                           |              |
| Father's Name                                 | AJIT RAM/ ਅਜੀਤ ਰਾਮ                                    |              |
| Mother's Name                                 | RESHAM KAUR/ ਰੇਸ਼ਮ ਕੌਰ                                | MAN SER      |
| Venue                                         | ONLINE                                                |              |
| Centre No                                     |                                                       | 1            |
| Examination Time                              | 01:30 PM To 03:30 PM                                  | <u>.</u>     |
| Reporting Time 01:00 F                        | PM. Students must occupy their respective seats at 01 | 15 PM sharp. |
| Sr. No. Subject Name                          |                                                       |              |
| 1 ADHUNIK PUNJABI KAVITA                      |                                                       |              |
| 2 PUNJABI KAHANI                              |                                                       |              |
| 3 PUNJABI BHASHA ATE BHASHA VIGYAN-II         |                                                       |              |
| 4 PUNJABI VAR                                 | RTAK                                                  |              |
| 5 PARVASI PUN                                 | JABI SAHIT (OPT-I)                                    |              |
| 4PUNJABI VARTAK5PARVASI PUNJABI SAHIT (OPT-I) |                                                       |              |

1. Question papers according to the date sheet will be sent to the students 15 minutes before the start of the examination at the **registered E-Mail ID.** 

2. Students will be given a maximum time of TWO HOURS to attempt any four questions out of eight.

3. At the end of the examination, (i.e. after two hrs) **30 minutes** will be given to: (I) Scan the pages of answer sheet in serial order along with Title Page.

(II) Send these scanned pages of answer sheet (in readable form) in a single pdf file on the official e-mail id.

4. This whole process from start to end will be of 2 hours and 45 minutes.

Note: All the Candidates must note the datesheet carefully Displayed / Available on the College Website i.e kmvjalandhar.ac.in and on main notice board of the college. Clash/ Discrepancy if any should be brought to the notice of Controller of Examination of this college immediately, failing which the Candidate will be responsible for any laps.

Printed On: 16-07-2021

| Signature of Candidate | Signature of Controller (Exams) with stamp |
|------------------------|--------------------------------------------|