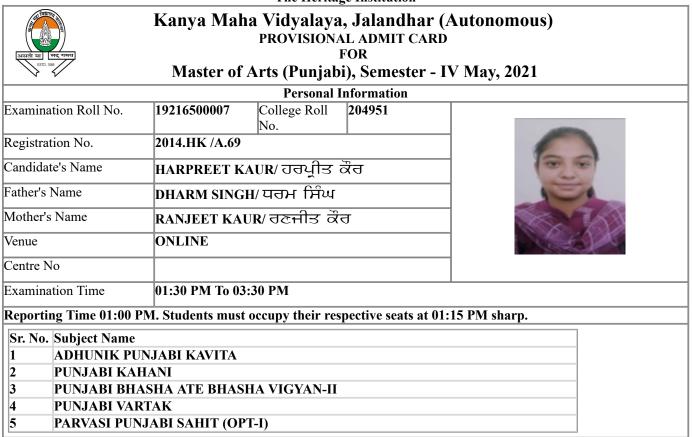

## Kanya Maha Vidyalaya, Jalandhar (Autonomous) PROVISIONAL ADMIT CARD

FOR

Master of Arts (Punjabi), Semester - IV May, 2021

| Personal Information                          |                                                       |              |
|-----------------------------------------------|-------------------------------------------------------|--------------|
| Examination Roll No.                          | <b>19216500002</b> College Roll <b>204954</b><br>No.  |              |
| Registration No.                              | 2016.MJ /A.120                                        |              |
| Candidate's Name                              | JEEVAN/ਜੀਵਨ                                           |              |
| Father's Name                                 | AJIT RAM/ ਅਜੀਤ ਰਾਮ                                    |              |
| Mother's Name                                 | RESHAM KAUR/ ਰੇਸ਼ਮ ਕੌਰ                                | MAN SER      |
| Venue                                         | ONLINE                                                |              |
| Centre No                                     |                                                       | 1            |
| Examination Time                              | 01:30 PM To 03:30 PM                                  | <u>.</u>     |
| Reporting Time 01:00 F                        | PM. Students must occupy their respective seats at 01 | 15 PM sharp. |
| Sr. No. Subject Name                          |                                                       |              |
| 1 ADHUNIK PUNJABI KAVITA                      |                                                       |              |
| 2 PUNJABI KAHANI                              |                                                       |              |
| 3 PUNJABI BHASHA ATE BHASHA VIGYAN-II         |                                                       |              |
| 4 PUNJABI VAR                                 | RTAK                                                  |              |
| 5 PARVASI PUN                                 | JABI SAHIT (OPT-I)                                    |              |
| 4PUNJABI VARTAK5PARVASI PUNJABI SAHIT (OPT-I) |                                                       |              |