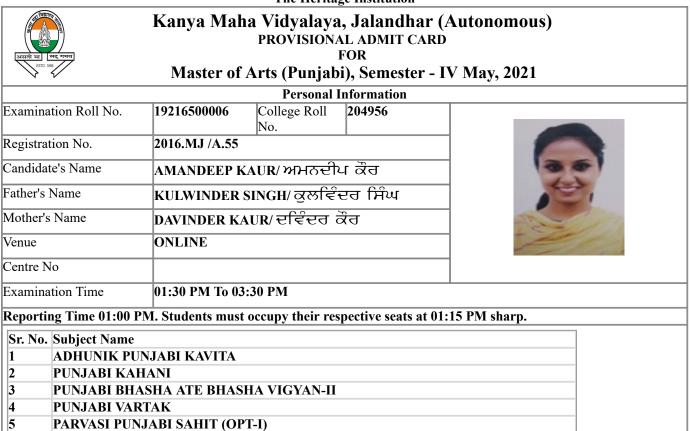

## Kanya Maha Vidyalaya, Jalandhar (Autonomous) PROVISIONAL ADMIT CARD

FOR

Master of Arts (Punjabi), Semester - IV May, 2021

| . ,                      |                                                        | ,,             |
|--------------------------|--------------------------------------------------------|----------------|
|                          | Personal Information                                   |                |
| Examination Roll No.     | 19216500005  College Roll  204955    No.               |                |
| Registration No.         | 2016.MJ /A.119                                         | 1              |
| Candidate's Name         | SUMAN/ ਸੁਮਨ                                            |                |
| Father's Name            | SURJIT LAL/ ਸੁਰਜੀਤ ਲਾਲ                                 | and the second |
| Mother's Name            | HARJINDER KAUR/ ਹਰਜਿੰਦਰ ਕੌਰ                            | 111            |
| Venue                    | ONLINE                                                 |                |
| Centre No                |                                                        |                |
| Examination Time         | 01:30 PM To 03:30 PM                                   | ñ-             |
| Reporting Time 01:00 I   | PM. Students must occupy their respective seats at 01: | 15 PM sharp.   |
| Sr. No. Subject Name     |                                                        |                |
| 1 ADHUNIK PUNJABI KAVITA |                                                        |                |
| 2 PUNJABI KAI            | HANI                                                   |                |
| 3 PUNJABI BHA            | ASHA ATE BHASHA VIGYAN-II                              |                |
| 4 PUNJABI VAF            | RTAK                                                   |                |
|                          |                                                        |                |

- PARVASI PUNJABI SAHIT (OPT-I)
- 1. Question papers according to the date sheet will be sent to the students 15 minutes before the start of the examination at the **registered E-Mail ID**.
- 2. Students will be given a maximum time of TWO HOURS to attempt any four questions out of eight.
- 3. At the end of the examination, (i.e. after two hrs) **30 minutes** will be given to: (I) Scan the pages of answer sheet in serial order along with Title Page.
- (II) Send these scanned pages of answer sheet (in readable form) in a single pdf file on the official e-mail id.
- 4. This whole process from start to end will be of 2 hours and 45 minutes.
- Note: All the Candidates must note the datesheet carefully Displayed / Available on the College Website i.e kmvjalandhar.ac.in and on main notice board of the college. Clash/ Discrepancy if any should be brought to the notice of Controller of Examination of this college immediately, failing which the Candidate will be responsible for any laps.

Printed On: 16-07-2021

5

| Signature of Candidate | Signature of Controller (Exams) with stamp |
|------------------------|--------------------------------------------|

1. Question papers according to the date sheet will be sent to the students 15 minutes before the start of the examination at the **registered E-Mail ID**.