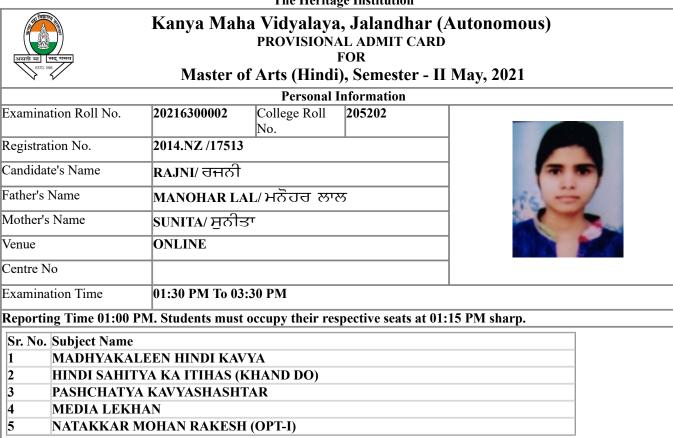

2. Students will be given a maximum time of TWO HOURS to attempt any four questions out of eight.

3. At the end of the examination, (i.e. after two hrs) 30 minutes will be given to:

(I) Scan the pages of answer sheet in serial order along with Title Page.

(II) Send these scanned pages of answer sheet (in readable form) in a single pdf file on the official e-mail id.

4. This whole process from start to end will be of 2 hours and 45 minutes.

Note: All the Candidates must note the datesheet carefully Displayed / Available on the College Website i.e kmvjalandhar.ac.in and on main notice board of the college. Clash/ Discrepancy if any should be brought to the notice of Controller of Examination of this college immediately, failing which the Candidate will be responsible for any laps.

Printed On: 15-07-2021

| Signature of Candidate | Signature of Controller (Exams) with stamp |
|------------------------|--------------------------------------------|