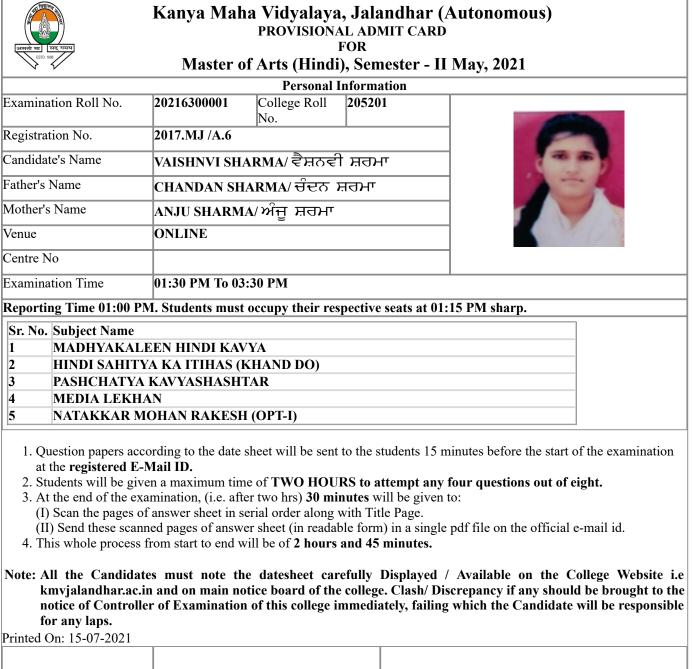

The Heritage Institution

| Signature of Candidate | Signature of Controller (Exams) with stamp |
|------------------------|--------------------------------------------|

**The Heritage Institution** 

1. Question papers according to the date sheet will be sent to the students 15 minutes before the start of the examination at the registered E-Mail ID.

2. Students will be given a maximum time of TWO HOURS to attempt any four questions out of eight.

3. At the end of the examination, (i.e. after two hrs) 30 minutes will be given to: (I) Scan the pages of answer sheet in serial order along with Title Page.

(II) Send these scanned pages of answer sheet (in readable form) in a single pdf file on the official e-mail id.

4. This whole process from start to end will be of 2 hours and 45 minutes.

Note: All the Candidates must note the datesheet carefully Displayed / Available on the College Website i.e kmvjalandhar.ac.in and on main notice board of the college. Clash/ Discrepancy if any should be brought to the notice of Controller of Examination of this college immediately, failing which the Candidate will be responsible for any laps.

Printed On: 15-07-2021

| Signature of Candidate | Signature of Controller (Exams) with stamp |
|------------------------|--------------------------------------------|

The Heritage Institution

1. Question papers according to the date sheet will be sent to the students 15 minutes before the start of the examination at the **registered E-Mail ID**.