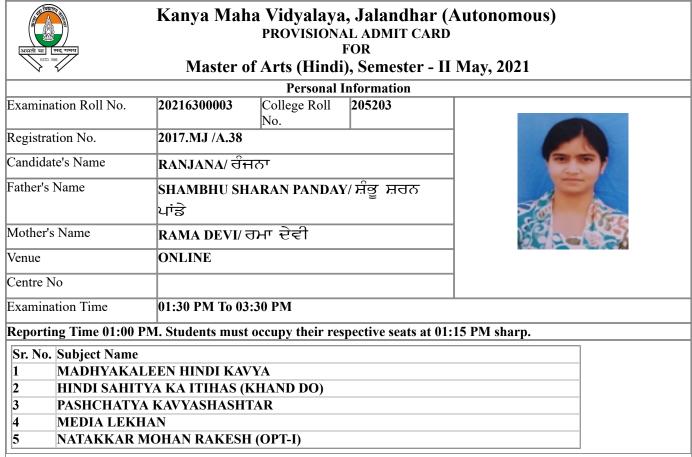

n the pages of answer sheet in serial order along with Title Page.

(II) Send these scanned pages of answer sheet (in readable form) in a single pdf file on the official e-mail id.

4. This whole process from start to end will be of 2 hours and 45 minutes.

Note: All the Candidates must note the datesheet carefully Displayed / Available on the College Website i.e kmvjalandhar.ac.in and on main notice board of the college. Clash/ Discrepancy if any should be brought to the notice of Controller of Examination of this college immediately, failing which the Candidate will be responsible for any laps.

Printed On: 15-07-2021

| Signature of Candidate | Signature of Controller (Exams) with stamp |
|------------------------|--------------------------------------------|

The Heritage Institution



1. Question papers according to the date sheet will be sent to the students 15 minutes before the start of the examination at the **registered E-Mail ID**.

2. Students will be given a maximum time of TWO HOURS to attempt any four questions out of eight.

3. At the end of the examination, (i.e. after two hrs) 30 minutes will be given to:

(I) Scan the pages of answer sheet in serial order along with Title Page.

(II) Send these scanned pages of answer sheet (in readable form) in a single pdf file on the official e-mail id.

4. This whole process from start to end will be of 2 hours and 45 minutes.

Note: All the Candidates must note the datesheet carefully Displayed / Available on the College Website i.e kmvjalandhar.ac.in and on main notice board of the college. Clash/ Discrepancy if an