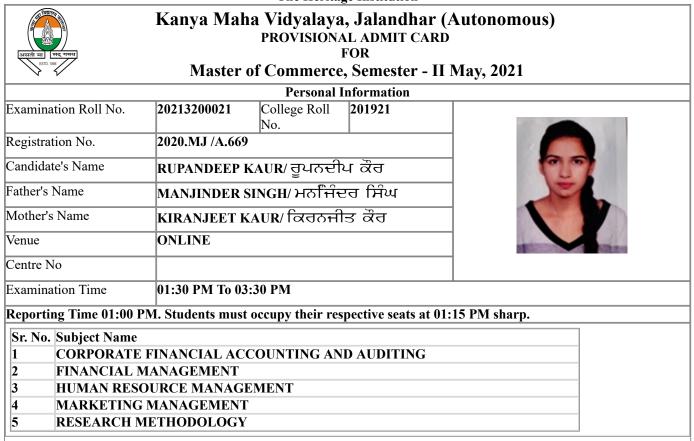

| Signature of Candidate | Signature of Controller (Exams) with stamp |
|------------------------|--------------------------------------------|

|   | J                                           |
|---|---------------------------------------------|
| 1 | CORPORATE FINANCIAL ACCOUNTING AND AUDITING |
| 2 | FINANCIAL MANAGEMENT                        |
| 3 | HUMAN RESOURCE MANAGEMENT                   |
| 4 | MARKETING MANAGEMENT                        |
| 5 | RESEARCH METHODOLOGY                        |
| - |                                             |