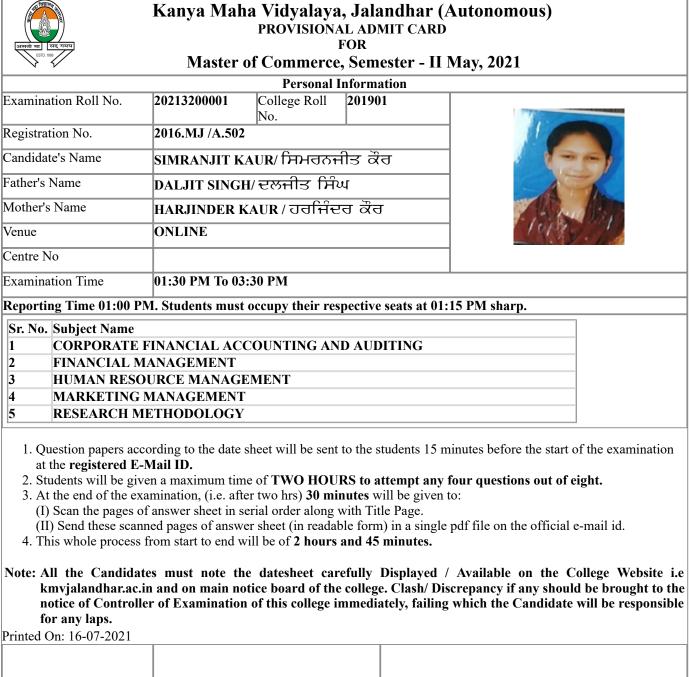

| Signature of Candidate | Signature of Controller (Exams) with stamp |
|------------------------|--------------------------------------------|

1. Question papers according to the date sheet will be sent to the students 15 minutes before the start of the examination at the **registered E-Mail ID**.