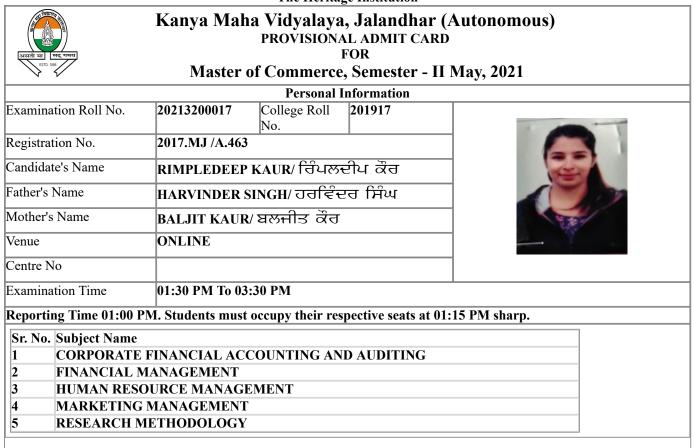

s of answer sheet (in readable form) in a single pdf file on the official e-mail id.
- 4. This whole process from start to end will be of 2 hours and 45 minutes.
- Note: All the Candidates must note the datesheet carefully Displayed / Available on the College Website i.e kmvjalandhar.ac.in and on main notice board of the college. Clash/ Discrepancy if any should be brought to the notice of Controller of Examination of this college immediately, failing which the Candidate will be responsible for any laps.

| Signature of Candidate | Signature of Controller (Exams) with stamp |
|------------------------|--------------------------------------------|
|                        |                                            |
|                        |                                            |



1. Question papers according to the date sheet will be sent to the students 15 minutes before the start of the examination at the **registered E-Mail ID**.

2. Students will be given a maximum time of TWO HOURS to attempt any four questions out of eight.

3. At the end of the examination, (i.e. after two hrs) **30 minutes** will be given to: (I) Scan the pages of answer sheet in serial order along with Title Page.

(II) Send these scanned pages of answer sheet (in readable form) in a single pdf file on the official e-mail id.

4. This whole process from start to end will be of 2 hours and 45 minutes.

Note: All the Candidates must note the datesheet carefully Displayed / Available on the College Website i.e kmvjalandhar.ac.in and on main notice board of the college. Clash/ Discrepancy if