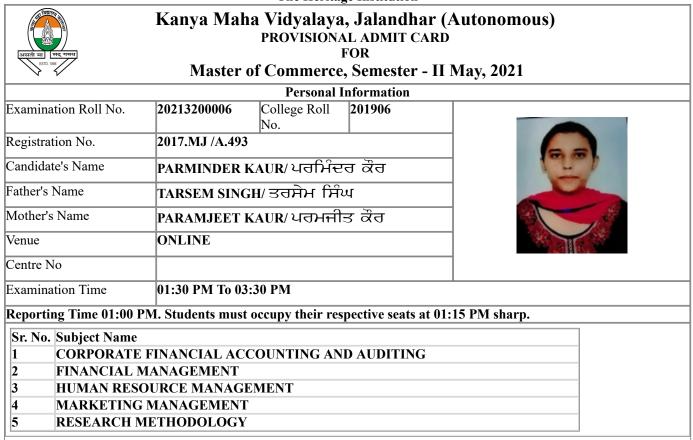

## Kanya Maha Vidyalaya, Jalandhar (Autonomous) PROVISIONAL ADMIT CARD

FOR

Master of Commerce, Semester - II May, 2021

|                        |                                                        | ·1uj, =0=1   |
|------------------------|--------------------------------------------------------|--------------|
|                        | Personal Information                                   |              |
| Examination Roll No.   | 20213200009 College Roll 201909<br>No.                 |              |
| Registration No.       | 2017.MJ /A.402                                         |              |
| Candidate's Name       | SAPNA RANI/ਸਪਨਾ ਰਾਣੀ                                   | (T)          |
| Father's Name          | GURMUKH SINGH/ਗੁਰਮੁਖ ਸਿੰਘ                              |              |
| Mother's Name          | CHANDA RANI/ ਚੰਦਾ ਰਾਣੀ                                 |              |
| Venue                  | ONLINE                                                 |              |
| Centre No              |                                                        |              |
| Examination Time       | 01:30 PM To 03:30 PM                                   |              |
| Reporting Time 01:00 P | PM. Students must occupy their respective seats at 01: | 15 PM sharp. |
| Sr. No. Subject Name   |                                                        |              |
| 1 CORPORATE            | FINANCIAL ACCOUNTING AND AUDITING                      |              |
| 2 FINANCIAL MANAGEMENT |                                                        |              |
| 3 HUMAN RESO           | HUMAN RESOURCE MANAGEMENT                              |              |
| 4 MARKETING            | MARKETING MANAGEMENT                                   |              |
| 5 RESEARCH N           | <b>IETHODOLOGY</b>                                     |              |
|                        |                                                        |              |