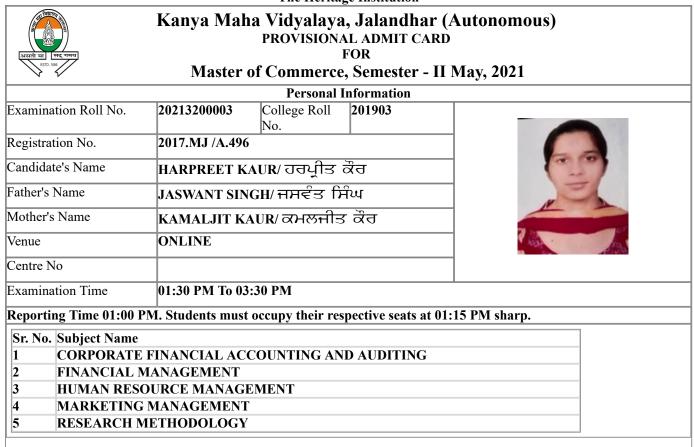

| Signature of Candidate | Signature of Controller (Exams) with stamp |
|------------------------|--------------------------------------------|

1. Question papers according to the date sheet will be sent to the students 15 minutes before the start of the examination at the **registered E-Mail ID**.