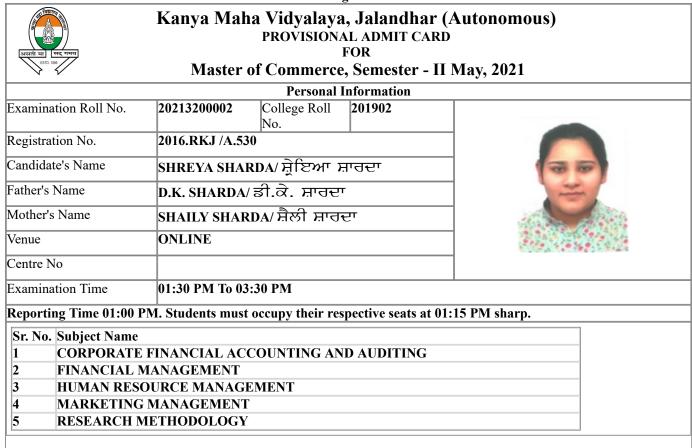

| Signature of Candidate | Signature of Controller (Exams) with stamp |
|------------------------|--------------------------------------------|

1. Question papers according to the date sheet will be sent to the students 15 minutes before the start of the examination at the **registered E-Mail ID**.