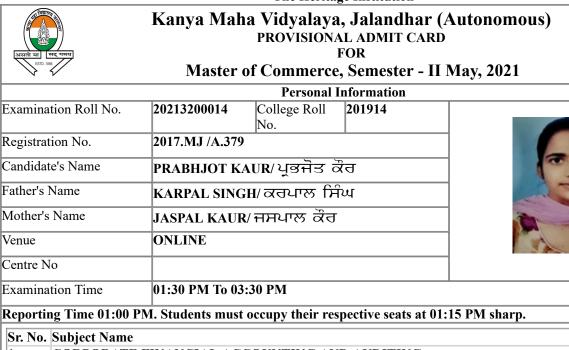

two hrs) **30 minutes** will be given to: (I) Scan the pages of answer sheet in serial order along with Title Page.

(II) Send these scanned pages of answer sheet (in readable form) in a single pdf file on the official e-mail id.

4. This whole process from start to end will be of 2 hours and 45 minutes.

Note: All the Candidates must note the datesheet carefully Displayed / Available on the College Website i.e kmvjalandhar.ac.in and on main notice board of the college. Clash/ Discrepancy if any should be brought to the notice of Controller of Examination of this college immediately, failing which the Candidate will be responsible for any laps.

| Signature of Candidate | Signature of Controller (Exams) with stamp |
|------------------------|--------------------------------------------|



| 1 | CORPORATE FINANCIAL ACCOUNTING AND AUDITING |
|---|---------------------------------------------|
| 2 | FINANCIAL MANAGEMENT                        |
| 3 | HUMAN RESOURCE MANAGEMENT                   |
| 4 | MARKETING MANAGEMENT                        |
| 5 | RESEARCH METHODOLOGY                        |
|   |                                             |

1. Question papers according to the date sheet will be sent to the students 15 minutes before the start of the examination at the **registered E-Mail ID**.

2. Students will be given a maximum time of TWO HOURS to attempt any four questions out of eight.

3. At the end of the examination, (i.e. after two hrs) **30 minutes** will be given to: (I) Scan the pages of answer sheet in serial order along with Title Page.

(II) Send thes