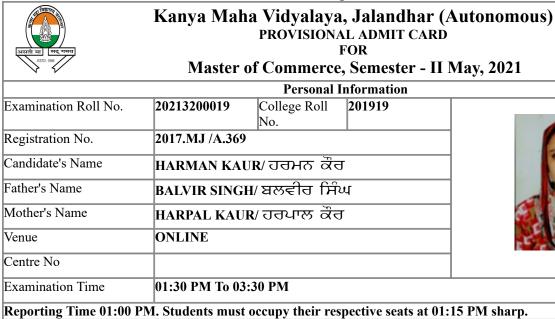

two hrs) **30 minutes** will be given to: (I) Scan the pages of answer sheet in serial order along with Title Page.

(II) Send these scanned pages of answer sheet (in readable form) in a single pdf file on the official e-mail id.

4. This whole process from start to end will be of 2 hours and 45 minutes.

Note: All the Candidates must note the datesheet carefully Displayed / Available on the College Website i.e kmvjalandhar.ac.in and on main notice board of the college. Clash/ Discrepancy if any should be brought to the notice of Controller of Examination of this college immediately, failing which the Candidate will be responsible for any laps.

| Signature of Candidate | Signature of Controller (Exams) with stamp |
|------------------------|--------------------------------------------|



| Sr. No. Subject Name                                 |  |
|------------------------------------------------------|--|
| <b>1</b> CORPORATE FINANCIAL ACCOUNTING AND AUDITING |  |
| 2 FINANCIAL MANAGEMENT                               |  |
| 3 HUMAN RESOURCE MANAGEMENT                          |  |
| 4 MARKETING MANAGEMENT                               |  |
| 5 RESEARCH METHODOLOGY                               |  |

1. Question papers according to the date sheet will be sent to the students 15 minutes before the start of the examination at the **registered E-Mail ID**.

2. Students will be given a maximum time of TWO HOURS to attempt any four questions out of eight.

3. At the end of the examination, (i.e. after two hrs) **30 minutes** will be given to: (I) Scan the pages of answer shee