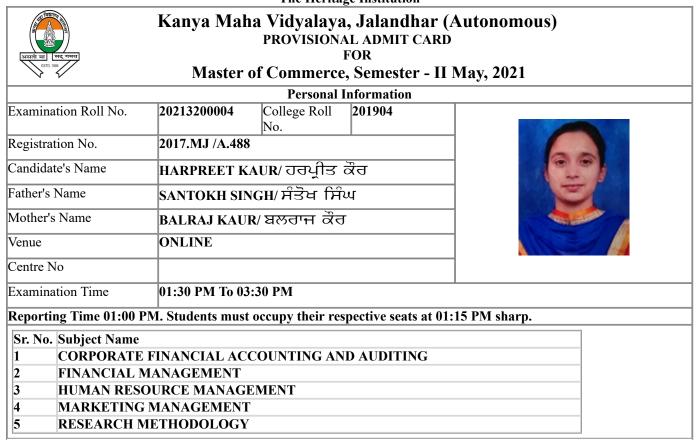

| Signature of Candidate | Signature of Controller (Exams) with stamp |
|------------------------|--------------------------------------------|

| 2 | FINANCIAL MANAGEMENT      |
|---|---------------------------|
| 3 | HUMAN RESOURCE MANAGEMENT |
| 4 | MARKETING MANAGEMENT      |
| 5 | RESEARCH METHODOLOGY      |
|   |                           |