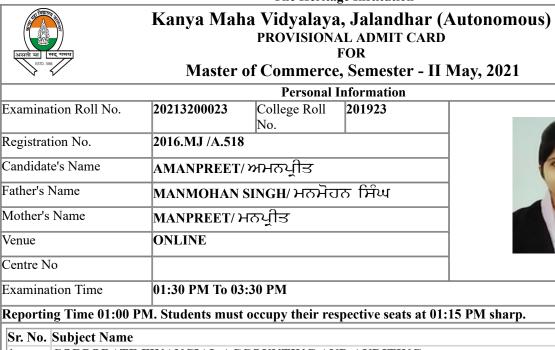

| Signature of Candidate | Signature of Controller (Exams) with stamp |
|------------------------|--------------------------------------------|

| 2 | FINANCIAL MANAGEMENT      |
|---|---------------------------|
| 3 | HUMAN RESOURCE MANAGEMENT |
| 4 | MARKETING MANAGEMENT      |
| 5 | RESEARCH METHODOLOGY      |
|   |                           |