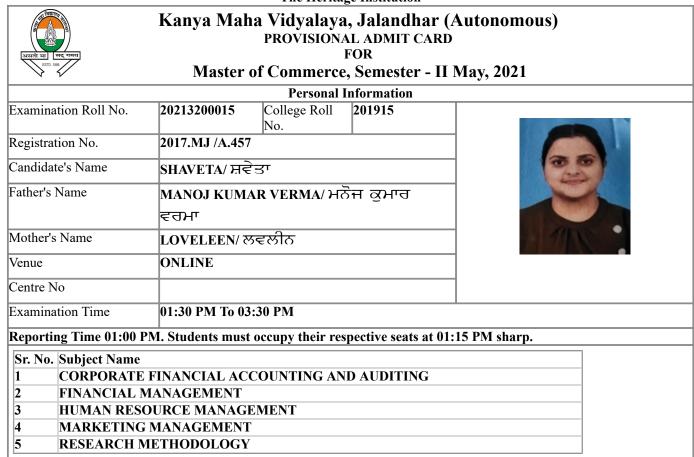

two hrs) **30 minutes** will be given to: (I) Scan the pages of answer sheet in serial order along with Title Page.

(II) Send these scanned pages of answer sheet (in readable form) in a single pdf file on the official e-mail id.

4. This whole process from start to end will be of 2 hours and 45 minutes.

Note: All the Candidates must note the datesheet carefully Displayed / Available on the College Website i.e kmvjalandhar.ac.in and on main notice board of the college. Clash/ Discrepancy if any should be brought to the notice of Controller of Examination of this college immediately, failing which the Candidate will be responsible for any laps.

| Signature of Candidate | Signature of Controller (Exams) with stamp |
|------------------------|--------------------------------------------|



1. Question papers according to the date sheet will be sent to the students 15 minutes before the start of the examination at the **registered E-Mail ID**.

2. Students will be given a maximum time of TWO HOURS to attempt any four questions out of eight.

3. At the end of the examination, (i.e. after two hrs) 30 minutes will be given to:

(I) Scan the pages of answer sheet in serial order along with Title Page.

(II) Send these scanned pages of answer sheet (in readable form) in a single pdf file on the official e-mail id.

4. This whole process from start to end will be of 2 hours and 45 minutes.

Note: All the Candidates must note the datesheet carefully Displayed / Available on the College Website i.e kmvjalandhar.ac.in and on main notice board of the college. Clash/ Discrepancy if an