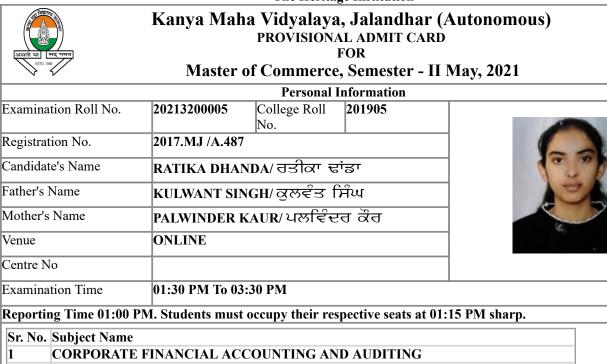

## Kanya Maha Vidyalaya, Jalandhar (Autonomous) PROVISIONAL ADMIT CARD

FOR

Master of Commerce, Semester - II May, 2021

|                        | muster of commerce, semester if                       | 11143, 2021   |
|------------------------|-------------------------------------------------------|---------------|
|                        | Personal Information                                  |               |
| Examination Roll No.   | 20213200008 College Roll 201908<br>No.                |               |
| Registration No.       | 2017.MJ /A.386                                        |               |
| Candidate's Name       | KOMAL/ ਕੋਮਲ                                           |               |
| Father's Name          | RAJESH KUMAR/ ਰਾਜੇਸ਼ ਕੁਮਾਰ                            |               |
| Mother's Name          | MONIKA/ ਮੋਨਿਕਾ                                        |               |
| Venue                  | ONLINE                                                |               |
| Centre No              |                                                       | 1             |
| Examination Time       | 01:30 PM To 03:30 PM                                  |               |
| Reporting Time 01:00 F | PM. Students must occupy their respective seats at 01 | :15 PM sharp. |
| Sr. No. Subject Name   |                                                       |               |
|                        | FINANCIAL ACCOUNTING AND AUDITING                     |               |
| 2 FINANCIAL N          | MANAGEMENT                                            |               |
| 3 HUMAN RESO           | OURCE MANAGEMENT                                      |               |
| 4 MARKETING            | MANAGEMENT                                            |               |
| 5 RESEARCH N           | <b>METHODOLOGY</b>                                    |               |
|                        |                                                       |               |