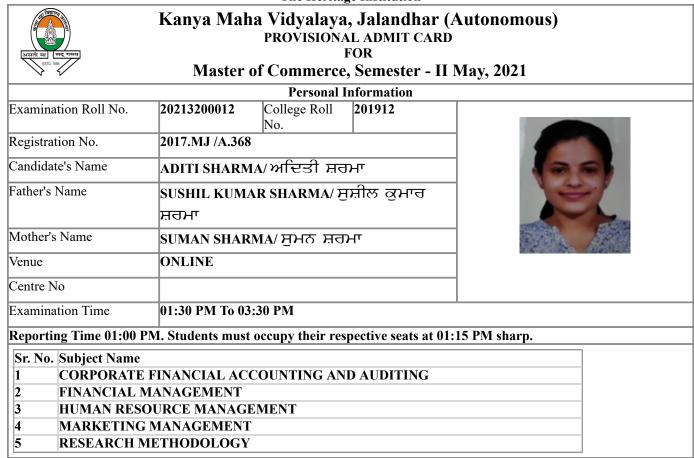

two hrs) **30 minutes** will be given to:

(I) Scan the pages of answer sheet in serial order along with Title Page.

(II) Send these scanned pages of answer sheet (in readable form) in a single pdf file on the official e-mail id.

4. This whole process from start to end will be of 2 hours and 45 minutes.

Note: All the Candidates must note the datesheet carefully Displayed / Available on the College Website i.e kmvjalandhar.ac.in and on main notice board of the college. Clash/ Discrepancy if any should be brought to the notice of Controller of Examination of this college immediately, failing which the Candidate will be responsible for any laps.

| Signature of Candidate | Signature of Controller (Exams) with stamp |
|------------------------|--------------------------------------------|



1. Question papers according to the date sheet will be sent to the students 15 minutes before the start of the examination at the **registered E-Mail ID**.

2. Students will be given a maximum time of TWO HOURS to attempt any four questions out of eight.

3. At the end of the examination, (i.e. after two hrs) 30 minutes will be given to:

(I) Scan the pages of answer sheet in serial order along with Title Page.

(II) Send these scanned pages of answer sheet (in readable form) in a single pdf file on the official e-mail id.

4. This whole process from start to end will be of 2 hours and 45 minutes.

Note: All the Candidates must note the datesheet carefully Displayed / Available on the College Website i.e kmvjalandhar.ac.in and on main notice board of the college. Clash/ Discrepancy if an