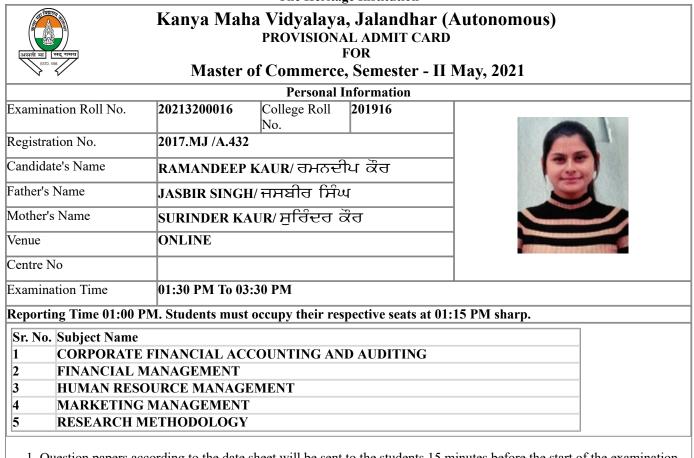

ter two hrs) 30 minutes will be given to:

(I) Scan the pages of answer sheet in serial order along with Title Page.

(II) Send these scanned pages of answer sheet (in readable form) in a single pdf file on the official e-mail id.

4. This whole process from start to end will be of 2 hours and 45 minutes.

Note: All the Candidates must note the datesheet carefully Displayed / Available on the College Website i.e kmvjalandhar.ac.in and on main notice board of the college. Clash/ Discrepancy if any should be brought to the notice of Controller of Examination of this college immediately, failing which the Candidate will be responsible for any laps.

| Signature of Candidate | Signature of Controller (Exams) with stamp |
|------------------------|--------------------------------------------|



- 1. Question papers according to the date sheet will be sent to the students 15 minutes before the start of the examination at the **registered E-Mail ID**.
- 2. Students will be given a maximum time of TWO HOURS to attempt any four questions out of eight.
- 3. At the end of the examination, (i.e. after two hrs) **30 minutes** will be given to: (I) Scan the pages of answer sheet in serial order along with Title Page.
- (II) Send these scanned pages of answer sheet (in readable form) in a single pdf file on the official e-mail id.
- 4. This whole process from start to end will be of 2 hours and 45 minutes.
- Note: All the Candidates must note the datesheet carefully Displayed / Available on the College Website i.e kmvjalandhar.ac.in and on main notice board of the college. Clash/ Discrep