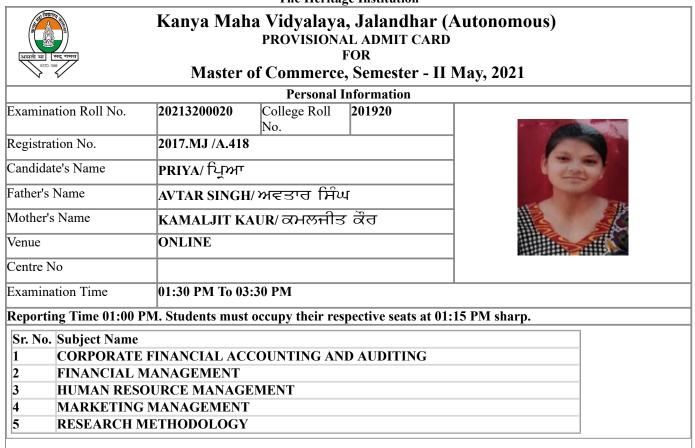

| Signature of Candidate | Signature of Controller (Exams) with stamp |
|------------------------|--------------------------------------------|

| Sr. No. Subject Name                                 |  |
|------------------------------------------------------|--|
| <b>1</b> CORPORATE FINANCIAL ACCOUNTING AND AUDITING |  |
| 2 FINANCIAL MANAGEMENT                               |  |
| 3 HUMAN RESOURCE MANAGEMENT                          |  |
| 4 MARKETING MANAGEMENT                               |  |
| 5 RESEARCH METHODOLOGY                               |  |