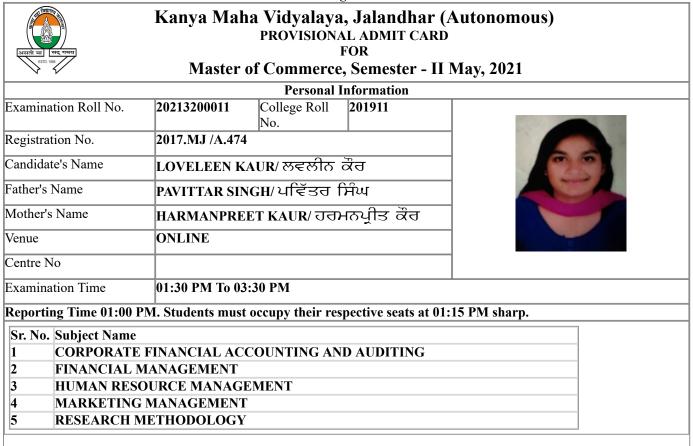

two hrs) **30 minutes** will be given to: (I) Scan the pages of answer sheet in serial order along with Title Page.

(II) Send these scanned pages of answer sheet (in readable form) in a single pdf file on the official e-mail id.

4. This whole process from start to end will be of 2 hours and 45 minutes.

Note: All the Candidates must note the datesheet carefully Displayed / Available on the College Website i.e kmvjalandhar.ac.in and on main notice board of the college. Clash/ Discrepancy if any should be brought to the notice of Controller of Examination of this college immediately, failing which the Candidate will be responsible for any laps.

| Signature of Candidate | Signature of Controller (Exams) with stamp |
|------------------------|--------------------------------------------|



1. Question papers according to the date sheet will be sent to the students 15 minutes before the start of the examination at the **registered E-Mail ID**.

2. Students will be given a maximum time of TWO HOURS to attempt any four questions out of eight.

3. At the end of the examination, (i.e. after two hrs) **30 minutes** will be given to:

(I) Scan the pages of answer sheet in serial order along with Title Page.

(II) Send these scanned pages of answer sheet (in readable form) in a single pdf file on the official e-mail id.

4. This whole process from start to end will be of 2 hours and 45 minutes.

Note: All the Candidates must note the datesheet carefully Displayed / Available on the College Website i.e kmvjalandhar.ac.in and on main notice board of the college. Clash/ Discrepancy i