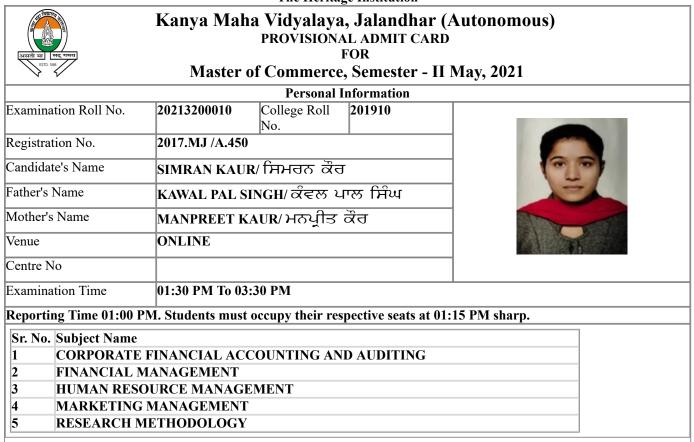

two hrs) **30 minutes** will be given to: (I) Scan the pages of answer sheet in serial order along with Title Page.

(II) Send these scanned pages of answer sheet (in readable form) in a single pdf file on the official e-mail id.

4. This whole process from start to end will be of 2 hours and 45 minutes.

Note: All the Candidates must note the datesheet carefully Displayed / Available on the College Website i.e kmvjalandhar.ac.in and on main notice board of the college. Clash/ Discrepancy if any should be brought to the notice of Controller of Examination of this college immediately, failing which the Candidate will be responsible for any laps.

| Signature of Candidate | Signature of Controller (Exams) with stamp |
|------------------------|--------------------------------------------|



1. Question papers according to the date sheet will be sent to the students 15 minutes before the start of the examination at the **registered E-Mail ID**.

2. Students will be given a maximum time of TWO HOURS to attempt any four questions out of eight.

3. At the end of the examination, (i.e. after two hrs) **30 minutes** will be given to: (I) Scan the pages of answer sheet in serial order along with Title Page.

(II) Send these scanned pages of answer sheet (in readable form) in a single pdf file on the official e-mail id.

4. This whole process from start to end will be of 2 hours and 45 minutes.

Note: All the Candidates must note the datesheet carefully Displayed / Available on the College Website i.e kmvjalandhar.ac.in and on main notice board of the college. Clash/ Discrepancy if